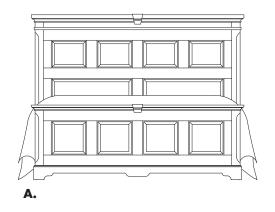

#### A. Mansion Bed

-559 Queen Mansion Headboard, 5/0 65½ x 43/8 x 64 -955 Queen Mansion Footboard, 5/0 65½ x 43/8 x 29 -722 Wood Rails, 5/0 includes 5 slats/1 leg  $82 \times 1 \times 7^{3/4}$ -822 Decorative Wood Rails, 5/0 includes 5 slats/1leg  $82 \times 1 \times 9\%$ 

-669 King Mansion Headboard, 6/6  $82\frac{1}{2} \times 4\frac{3}{8} \times 64$ -966 King Mansion Footboard, 6/6  $82\frac{1}{2} \times 4\frac{3}{8} \times 29$ -733 Wood Rails, 6/6  $82 \times 1 \times 7^{3/4}$ MS-MS2 Metal Support Slats  $49 \times 3 \frac{1}{4} \times 9$ -833 Decorative Wood Rails, 6/6 86 x 1 x 93/8 MS-MS2 Metal Support Slats or -744 Wood Rails, 6/0 86 x 1 x 61/2 adapts 6/6 HB/FB to fit Cal King Mattress MS-MS2 Metal Support Slats

49 x 31/4 x 9