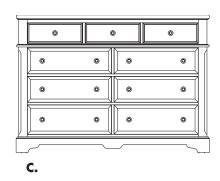

ctory. Our 600 skilled Virginia craftsman and our homegrown products – Oak & Cherry grown within a day's drive of our factory – mean that we are able to ensure the highest level of quality.









### BUILT TO LAST

Artisan & Post furniture is handcrafted in the USA by craftsman working with the finest American grown hardwoods. Our products are the perfect blend of function and fashion & incorporate high-value & high quality details including:

- English dovetail drawer construction
- Smooth running dual ball bearing drawer guides
- Mortise and tenon construction for strength and stability
- Piston-activated whisper close drawers
- Ultra smooth acrylic finish on interior drawers' sides & bottoms



## HERITAGE COLLECTION

110 - AMISH CHERRY 112 - COBBLESTONE OAK 114 - GREYSTONE OAK













#### A. Mansion Bed

-559 Queen Mansion Headboard, 5/0 65½ x 43/8 x 64 -955 Queen Mansion Footboard, 5/0 65½ x 43/8 x 29 -722 Wood Rails, 5/0 includes 5 slats/1 leg  $82 \times 1 \times 7^{3/4}$ -822 Decorative Wood Rails, 5/0 includes 5 slats/1leg  $82 \times 1 \times 9\%$ 

-669 King Mansion Headboard, 6/6  $82\frac{1}{2} \times 4\frac{3}{8} \times 64$ -966 King Mansion Footboard, 6/6  $82\frac{1}{2} \times 4\frac{3}{8} \times 29$ -733 Wood Rails, 6/6  $82 \times 1 \times 7^{3/4}$ MS-MS2 Metal Support Slats  $49 \times 3 \frac{1}{4} \times 9$ -833 Decorative Wood Rails, 6/6 86 x 1 x 93/8 MS-MS2 Metal Support Slats or -744 Wood Rails, 6/0 86 x 1 x 61/2 adapts 6/6 HB/FB to fit Cal King Mattress MS-MS2 Metal Support Slats

49 x 31/4 x 9

#### B. Sleigh Bed

-553 Queen Sleigh Headboa