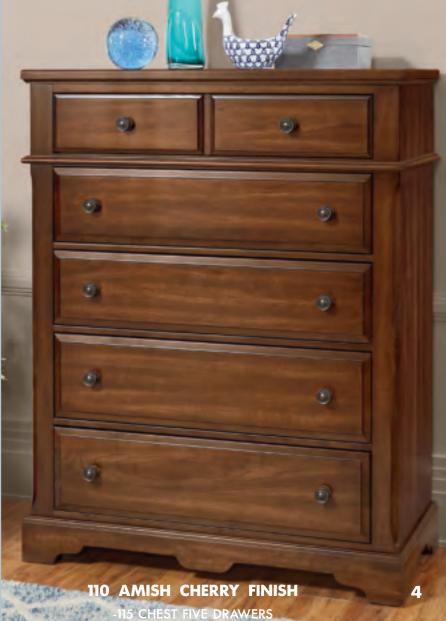

# ARTISAN & POST

# CELEBRATING 103 YEARS MADE IN AMERICA





## HERITAGE

collection

110 + 112 + 114 AMISH CHERRY COBBLESTONE OAK GREYSTONE OAK









Since 1919, our company has been manufacturing quality wooden bedroom furniture in our own Galax, Virginia factory. Our 600 skilled Virginia craftsman and our homegrown products – Oak & Cherry grown within a day's drive of our factory – mean that we are able to ensure the highest level of quality.









### BUILT TO LAST

Artisan & Post furniture is handcrafted in the USA by craftsman working with the finest American grown hardwoods. Our products are the perfect blend of function and fashion & incorporate high-value & high quality details including:

- English dovetail drawer construction
- Smooth running dual ball bearing drawer guides
- Mortise and tenon construction for strength and stability
- Piston-activated whisper close drawers
- Ultra smooth acrylic finish on interior drawers' sides & bottoms



## HERITAGE COLLECTION

110 - AMISH CHERRY 112 - COBBLESTONE OAK 114 - GREYSTONE OAK













#### A. Mansion Bed

-559 Queen Mansion Headboard, 5/0 65½ x 43/8 x 64 -955 Queen Mansion Footboard, 5/0 65½ x 43/8 x 29 -722 Wood Rails, 5/0 includes 5 slats/1 leg  $82 \times 1 \tim