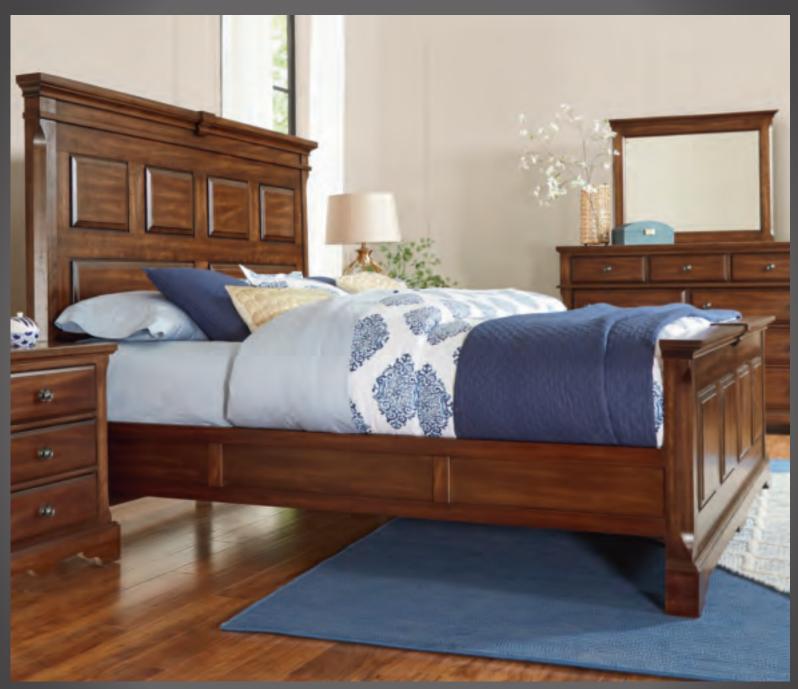

#### A. Mansion Bed

-559 Queen Mansion Headboard, 5/0 65½ x 43/8 x 64 -955 Queen Mansion Footboard, 5/0 65½ x 43/8 x 29 -722 Wood Rails, 5/0 includes 5 slats/1 leg  $82 \times 1 \times 7^{3/4}$ -822 Decorative Wood Rails, 5/0 includes 5 slats/1leg  $82 \times 1 \times 9\%$ 

-669 King Mansion Headboard, 6/6  $82\frac{1}{2} \times 4\frac{3}{8} \times 64$ -966 King Mansion Footboard, 6/6  $82\frac{1}{2} \times 4\frac{3}{8} \times 29$ -733 Wood Rails, 6/6  $82 \times 1 \times 7^{3/4}$ MS-MS2 Metal Support Slats  $49 \times 3 \frac{1}{4} \times 9$ -833 Decorative Wood Rails, 6/6 86 x 1 x 93/8 MS-MS2 Metal Support Slats or -744 Wood Rails, 6/0 86 x 1 x 61/2 adapts 6/6 HB/FB to fit Cal King Mattress MS-MS2 Metal Support Slats