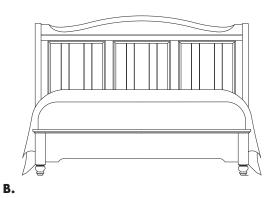

#### B. Sleigh Bed

-553 Queen Sleigh Headboard, 5/0 641/2 x 65/8 x 601/2 -155 Queen Low Profile Footboard, 5/0 65 1/8 x 43/4 x 171/2 -722 Wood Rails, 5/0 includes 5 slats/1 leg  $82 \times 1 \times 7^{3/4}$ -663 King Sleigh Headboard, 6/6 821/2 x 63/4 x 61 -166 King Low Profile Footboard, 6/6 82 1/8 x 43/4 x 17 1/2 -733 Wood Rails, 6/6  $82 \times 1 \times 7^{3/4}$ MS-MS2 Metal Support Slats 49 x 3 1/4 x 9