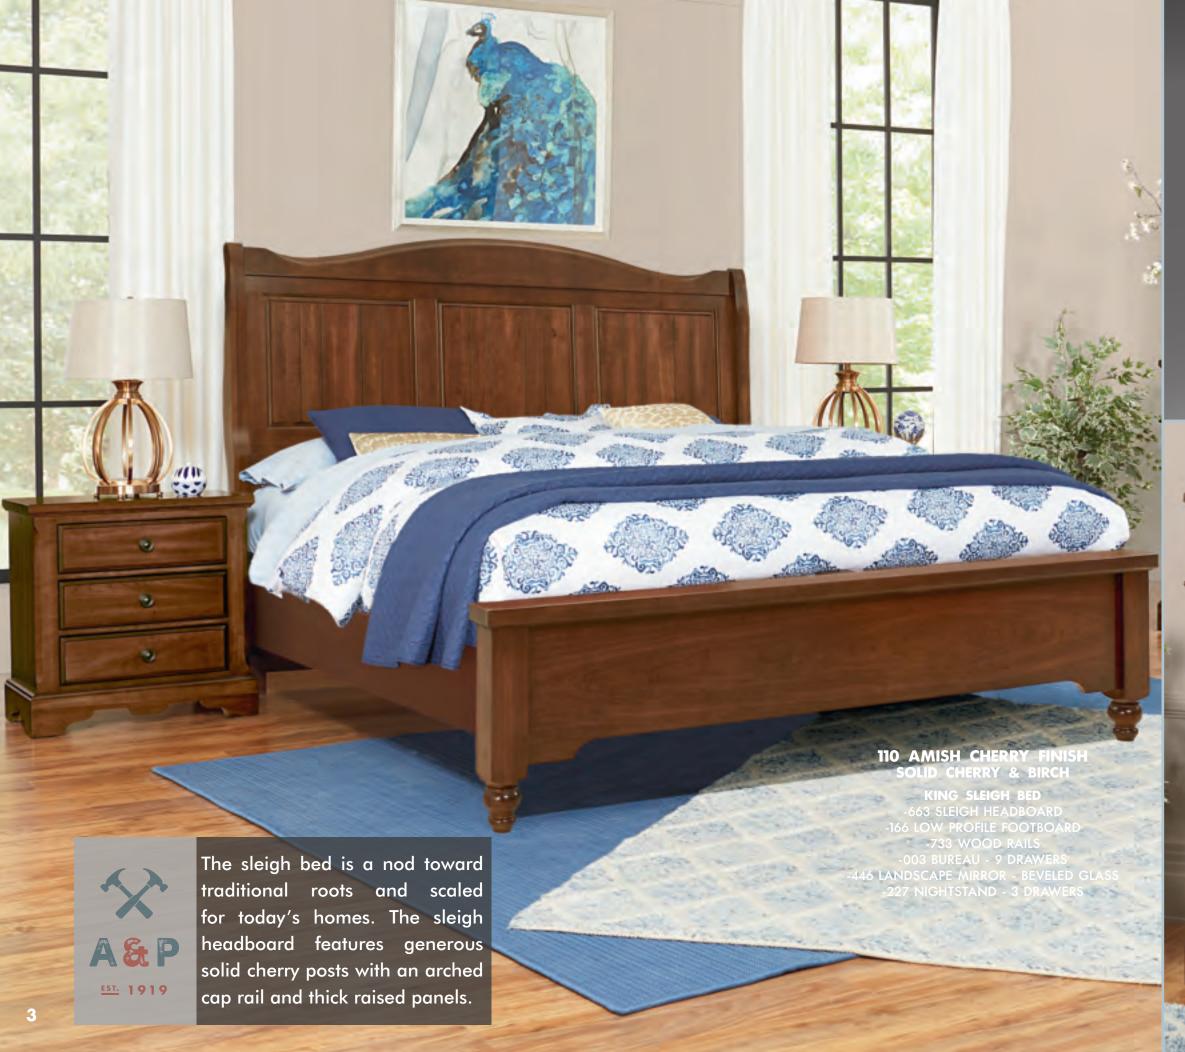

#### B. Sleigh Bed

-553 Queen Sleigh Headboard, 5/0 641/2 x 65/8 x 601/2 -155 Queen Low Profile Footboard, 5/0 65 1/8 x 43/4 x 171/2 -722 Wood Rails, 5/0 includes 5 slats/1 leg  $82 \times 1 \times 7^{3/4}$ -663 King Sleigh Headboard, 6/6 821/2 x 63/4 x 61 -166 King Low Profile Footboard, 6/6 82 1/8 x 43/4 x 17 1/2 -733 Wood Rails, 6/6  $82 \times 1 \times 7^{3/4}$ MS-MS2 Metal Support Slats 49 x 3 1/4 x 9