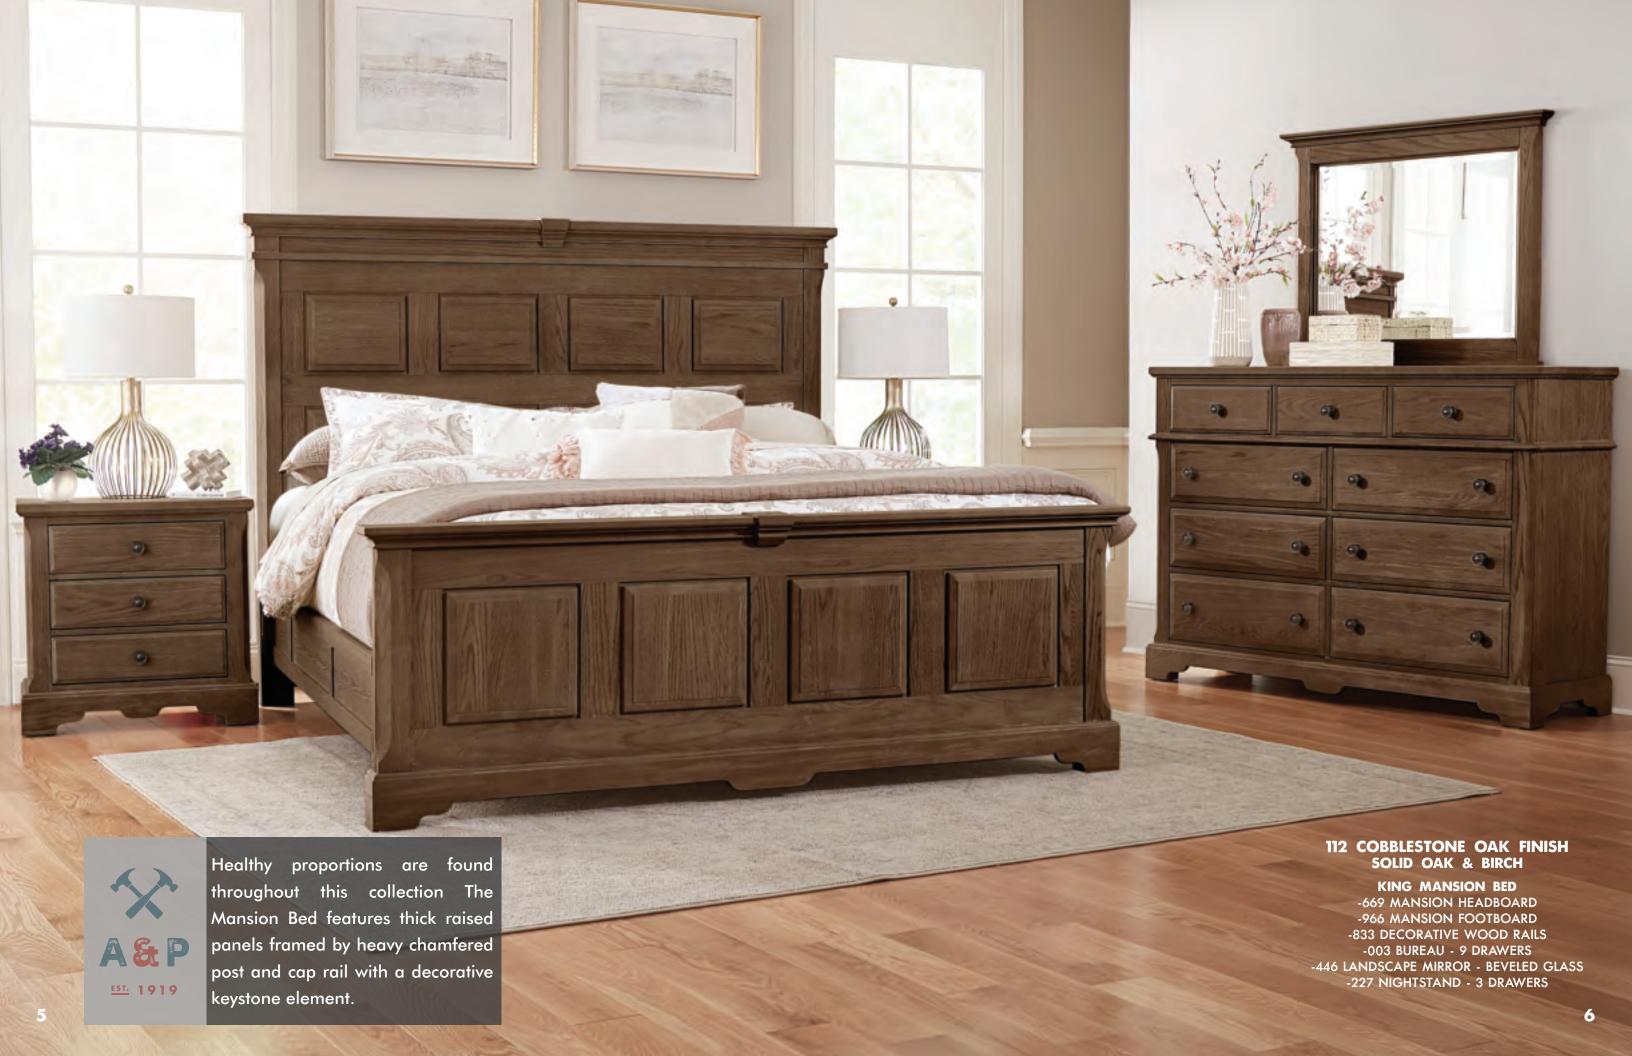

#### A. Mansion Bed

-559 Queen Mansion Headboard, 5/0 65½ x 43/8 x 64 -955 Queen Mansion Footboard, 5/0 65½ x 43/8 x 29 -722 Wood Rails, 5/0 includes 5 slats/1 leg  $82 \times 1 \times 7^{3/4}$ -822 Decorative Wood Rails, 5/0 includes 5 slats/1leg  $82 \times 1 \times 9\%$ 

-669 King Mansion Headboard, 6/6  $82\frac{1}{2} \times 4\frac{3}{8} \times 64$ -966 King Mansion Footboard, 6/6  $82\frac{1}{2} \times 4\frac{3}{8} \times 29$ -733 Wood Rails, 6/6  $82 \times 1 \times 7^{3/4}$ MS-MS2 Metal Support Slats  $49 \times 3 \frac{1}{4} \times 9$ -833 Decorative Wood Rails, 6/6 86 x 1 x 93/8 MS-MS2 Metal Support Slats or -744 Wood Rails, 6/0 86 x 1 x 61/2 adapts 6/6 HB/FB to fit Cal King Mattress MS-MS2 Metal Support Slats

#### C. -003 Bureau

9 Drawers 62 x 19 x 441/4

#### D. -446 Landscape Mirror

Beveled Glass  $42 \times 2^{3/4} \times 33$ 

#### F. -227 Nightstand

3 Drawers 28 x 16 x 28