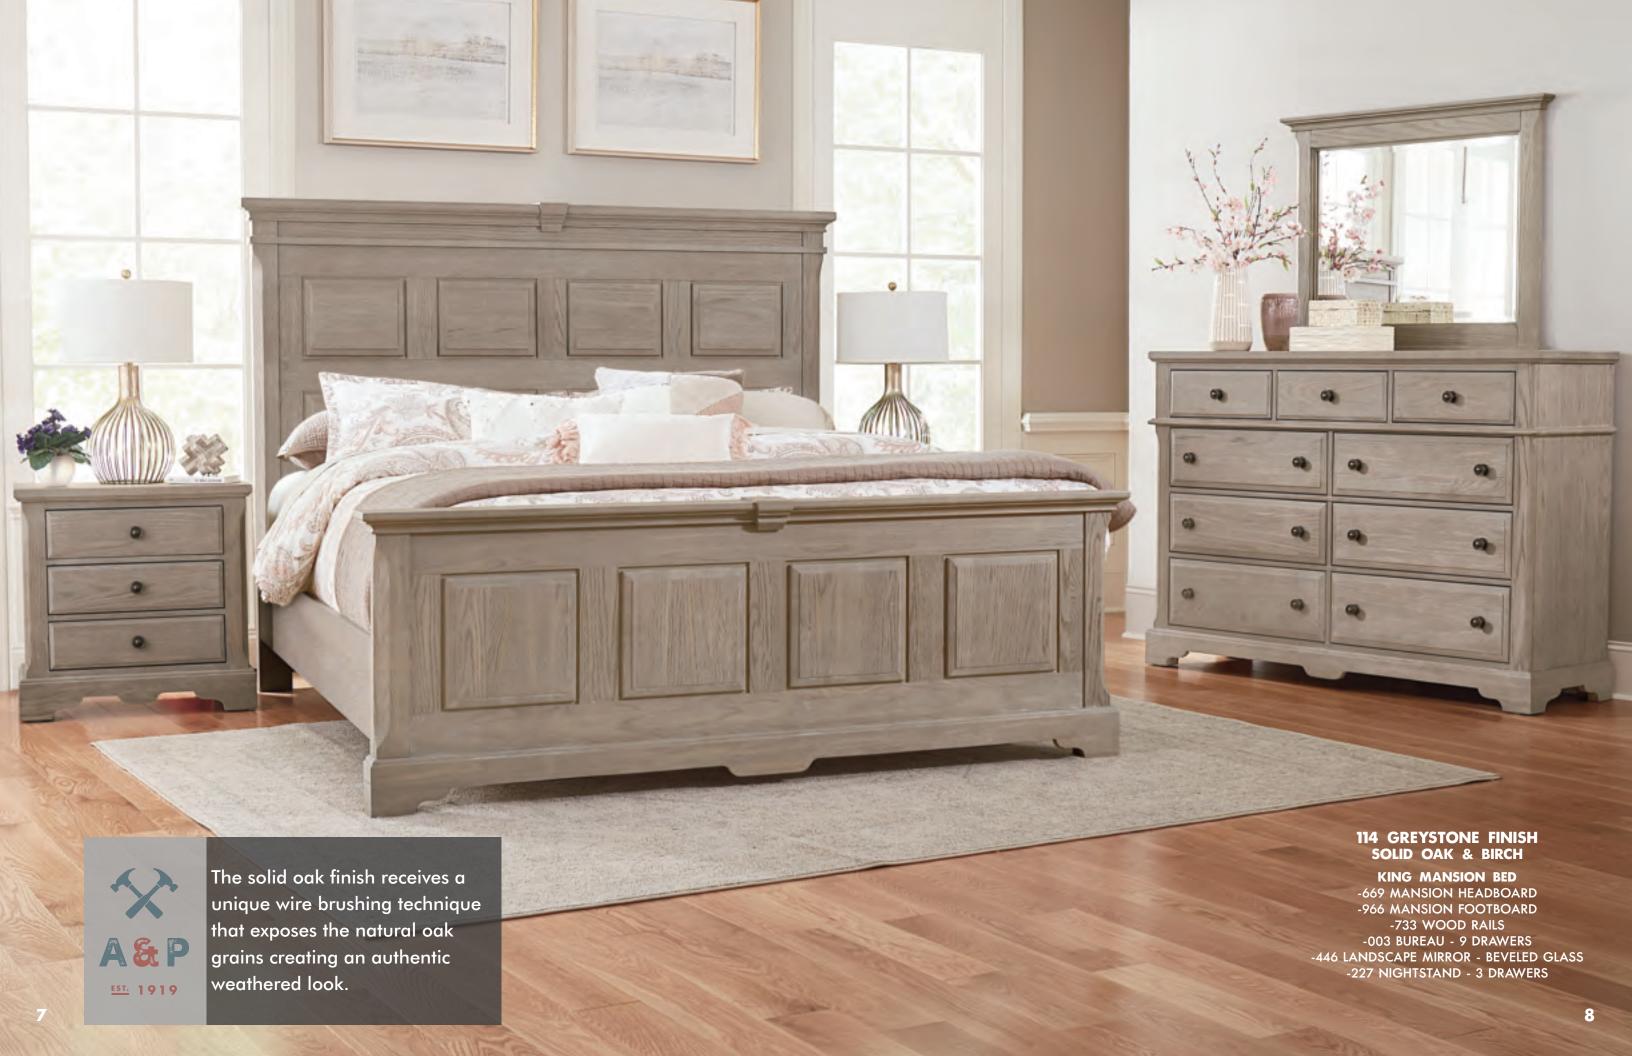

#### A. Mansion Bed

-559 Queen Mansion Headboard, 5/0 65½ x 43/8 x 64 -955 Queen Mansion Footboard, 5/0 65½ x 43/8 x 29 -722 Wood Rails, 5/0 includes 5 slats/1 leg  $82 \times 1 \times 7^{3/4}$ -822 Decorative Wood Rails, 5/0 includes 5 slats/1leg  $82 \times 1 \times 9\%$ 

-669 King Mansion Headboard, 6/6  $82\frac{1}{2} \times 4\frac{3}{8} \times 64$ -966 King Mansion Footboard, 6/6  $82\frac{1}{2} \times 4\frac{3}{8} \times 29$ -733 Wood Rails, 6/6  $82 \times 1 \times 7^{3/4}$ MS-MS2 Metal Support Slats  $49 \times 3 \frac{1}{4} \times 9$ -833 Decorative Wood Rails, 6/6 86 x 1 x 93/8 MS-MS2 Metal Support Slats or -744 Wood Rails, 6/0 86 x 1 x 61/2 adapts 6/6 HB/FB to fit Cal King Mattress MS-MS2 Metal Support Slats

#### C. -003 Bureau

9 Drawers 62 x 19 x 441/4

#### D. -446 Landscape Mirror

Beveled Glass  $42 \times 2^{3/4} \times 33$ 

#### F. -227 Nightstand

3 Drawers 28 x 16 x 28