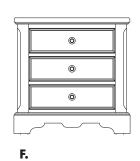

Our 600 skilled Virginia craftsman and our homegrown products – Oak & Cherry grown within a day's drive of our factory – mean that we are able to ensure the highest level of quality.









### BUILT TO LAST

Artisan & Post furniture is handcrafted in the USA by craftsman working with the finest American grown hardwoods. Our products are the perfect blend of function and fashion & incorporate high-value & high quality details including:

- English dovetail drawer construction
- Smooth running dual ball bearing drawer guides
- Mortise and tenon construction for strength and stability
- Piston-activated whisper close drawers
- Ultra smooth acrylic finish on interior drawers' sides & bottoms



## HERITAGE COLLECTION

110 - AMISH CHERRY 112 - COBBLESTONE OAK 114 - GREYSTONE OAK













#### A. Mansion Bed

-559 Queen Mansion Headboard, 5/0 65½ x 43/8 x 64 -955 Queen Mansion Footboard, 5/0 65½ x 43/8 x 29 -722 Wood Rails, 5/0 includes 5 slats/1 leg  $82 \times 1 \times 7^{3/4}$ -822 Decorative Wood Rails, 5/0 includes 5 slats/1leg  $82 \times 1 \times 9\%$ 

-669 King Mansion Headboard, 6/6  $82\frac{1}{2} \times 4\frac{3}{8} \times 64$ -966 King Mansion Footboard, 6/6  $82\frac{1}{2} \times 4\frac{3}{8} \times 29$ -733 Wood Rails, 6/6  $82 \times 1 \times 7^{3/4}$ MS-MS2 Metal Support Slats  $49 \times 3 \frac{1}{4} \times 9$ -833 Decorative Wood Rails, 6/6 86 x 1 x 93/8 MS-MS2 Metal Support Slats or -744 Wood Rails, 6/0 86 x 1 x 61/2 adapts 6/6 HB/FB to fit Cal King Mattress MS-MS2 Metal Support Slats

49 x 31/4 x 9

#### B. Sleigh Bed

-553 Queen Sleigh Headboard, 5/