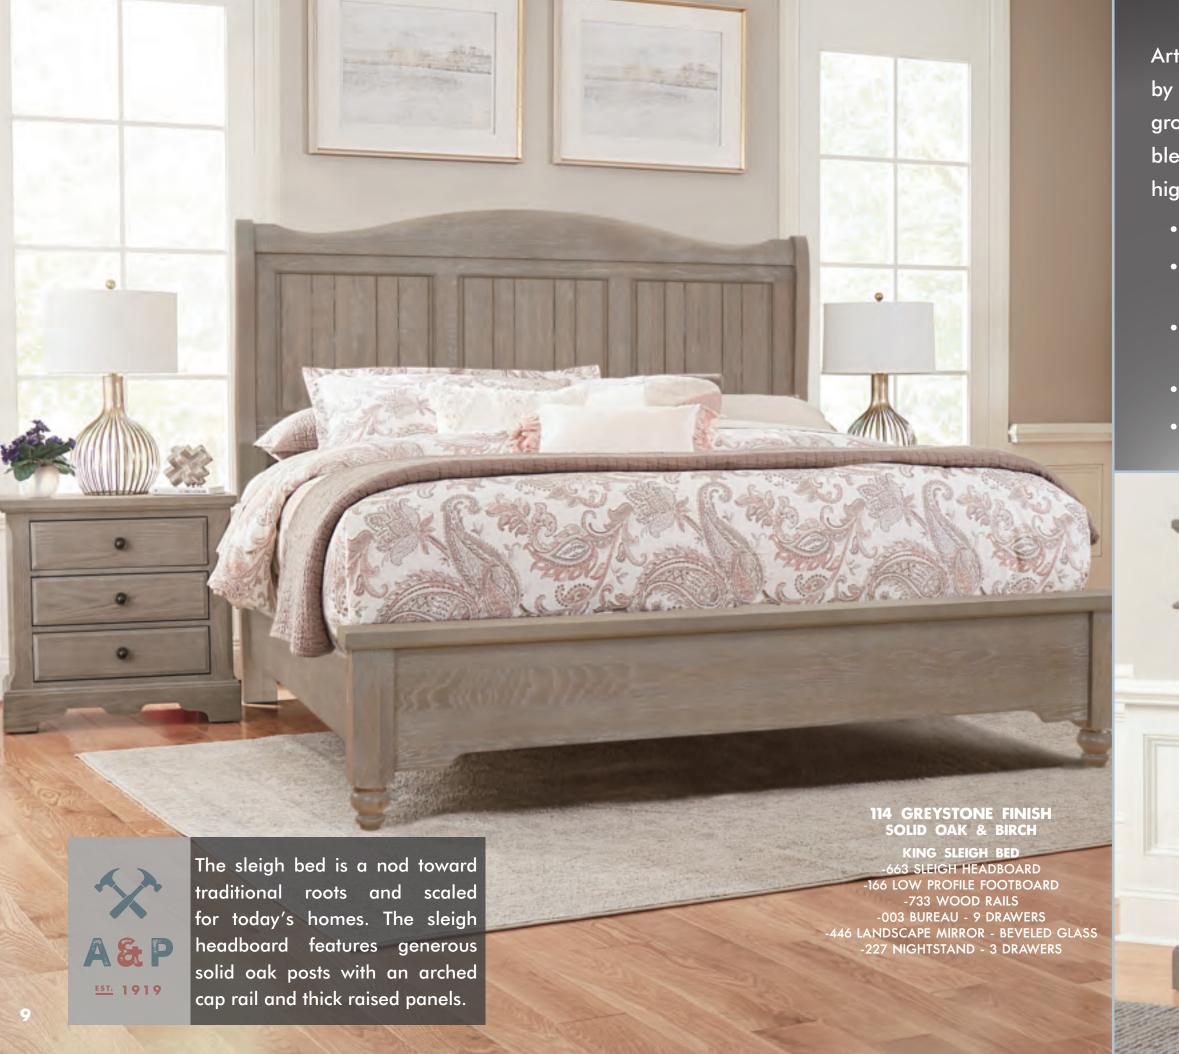

#### B. Sleigh Bed

-553 Queen Sleigh Headboard, 5/0 641/2 x 65/8 x 601/2 -155 Queen Low Profile Footboard, 5/0 65 1/8 x 43/4 x 171/2 -722 Wood Rails, 5/0 includes 5 slats/1 leg  $82 \times 1 \times 7^{3/4}$ -663 King Sleigh Headboard, 6/6 821/2 x 63/4 x 61 -166 King Low Profile Footboard, 6/6 82 1/8 x 43/4 x 17 1/2 -733 Wood Rails, 6/6  $82 \times 1 \times 7^{3/4}$ MS-MS2 Metal Support Slats 49 x 3 1/4 x 9