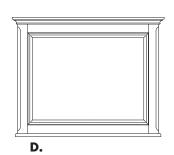

ory. Our 600 skilled Virginia craftsman and our homegrown products – Oak & Cherry grown within a day's drive of our factory – mean that we are able to ensure the highest level of quality.









### BUILT TO LAST

Artisan & Post furniture is handcrafted in the USA by craftsman working with the finest American grown hardwoods. Our products are the perfect blend of function and fashion & incorporate high-value & high quality details including:

- English dovetail drawer construction
- Smooth running dual ball bearing drawer guides
- Mortise and tenon construction for strength and stability
- Piston-activated whisper close drawers
- Ultra smooth acrylic finish on interior drawers' sides & bottoms



## HERITAGE COLLECTION

110 - AMISH CHERRY 112 - COBBLESTONE OAK 114 - GREYSTONE OAK













#### A. Mansion Bed

-559 Queen Mansion Headboard, 5/0 65½ x 43/8 x 64 -955 Queen Mansion Footboard, 5/0 65½ x 43/8 x 29 -722 Wood Rails, 5/0 includes 5 slats/1 leg  $82 \times 1 \times 7^{3/4}$ -822 Decorative Wood Rails, 5/0 includes 5 slats/1leg  $82 \times 1 \times 9\%$ 

-669 King Mansion Headboard, 6/6  $82\frac{1}{2} \times 4\frac{3}{8} \times 64$ -966 King Mansion Footboard, 6/6  $82\frac{1}{2} \times 4\frac{3}{8} \times 29$ -733 Wood Rails, 6/6  $82 \times 1 \times 7^{3/4}$ MS-MS2 Metal Support Slats  $49 \times 3 \frac{1}{4} \times 9$ -833 Decorative Wood Rails, 6/6 86 x 1 x 93/8 MS-MS2 Metal Support Slats or -744 Wood Rails, 6/0 86 x 1 x 61/2 adapts 6/6 HB/FB to fit Cal King Mattress MS-MS2 Metal Support Slats

49 x 31/4 x 9

#### B. Sleigh Bed

-553 Queen Sleigh Headboard