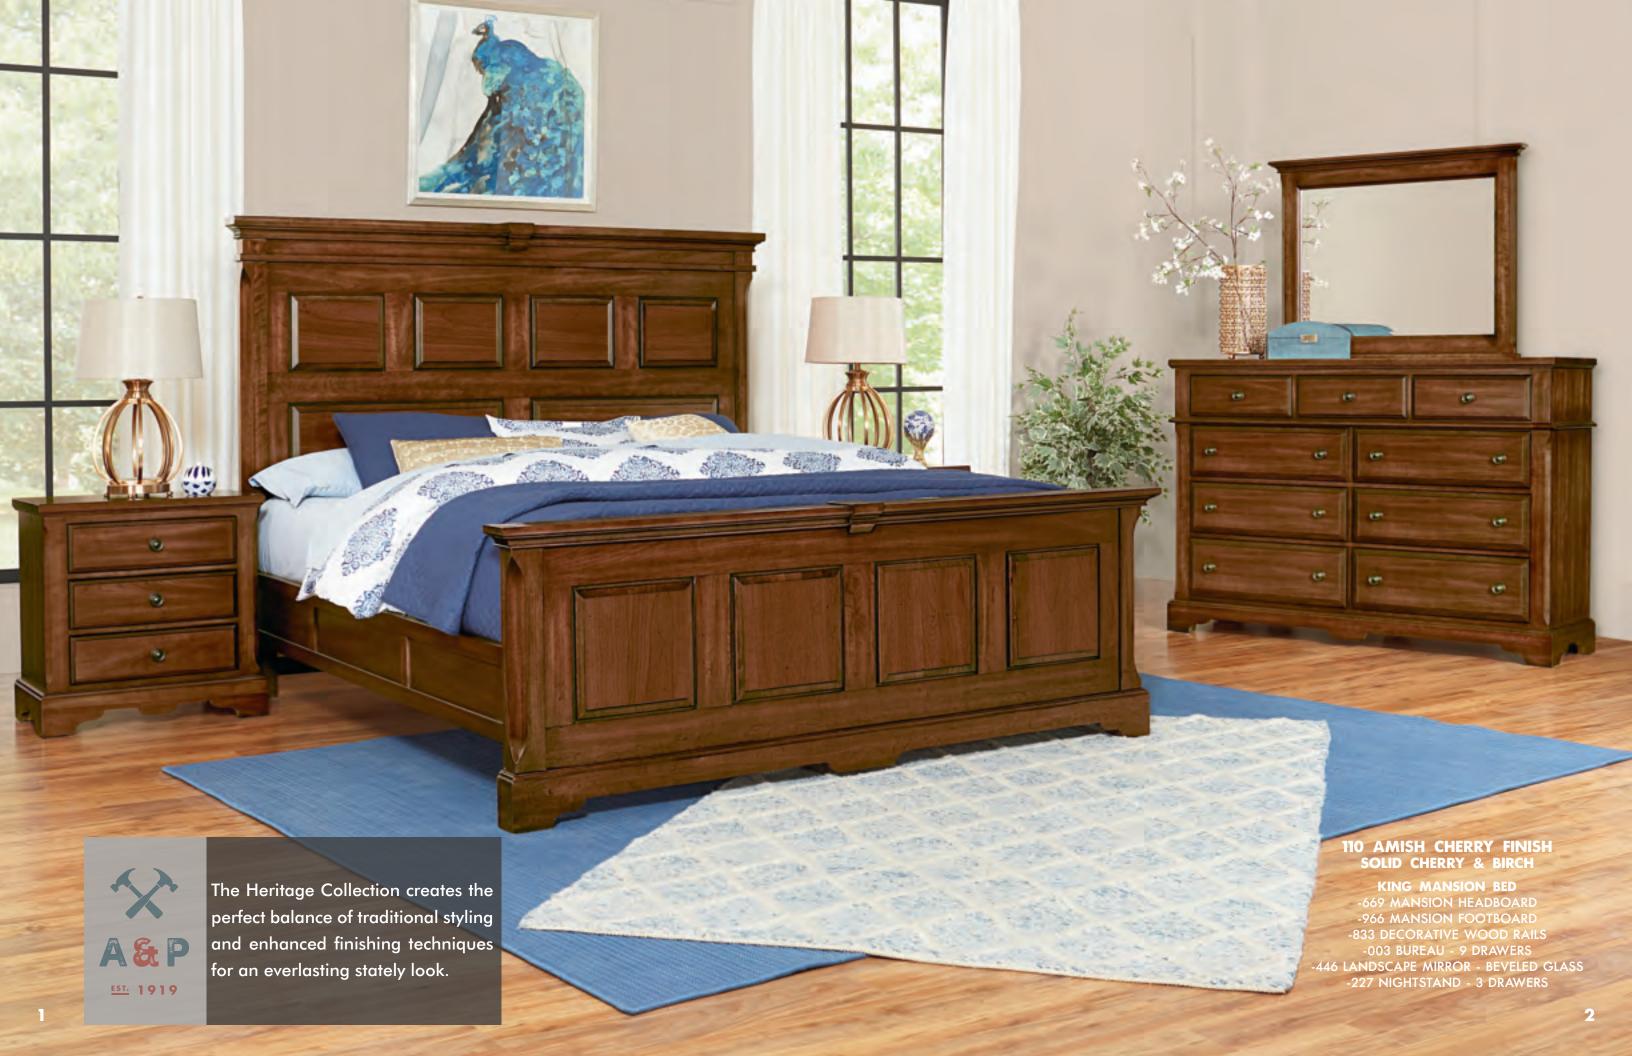

#### A. Mansion Bed

-559 Queen Mansion Headboard, 5/0 65½ x 43/8 x 64 -955 Queen Mansion Footboard, 5/0 65½ x 43/8 x 29 -722 Wood Rails, 5/0 includes 5 slats/1 leg  $82 \times 1 \times 7^{3/4}$ -822 Decorative Wood Rails, 5/0 includes 5 slats/1leg  $82 \times 1 \times 9\%$ 

-669 King Mansion Headboard, 6/6  $82\frac{1}{2} \times 4\frac{3}{8} \times 64$ -966 King Mansion Footboard, 6/6  $82\frac{1}{2} \times 4\frac{3}{8} \times 29$ -733 Wood Rails, 6/6  $82 \times 1 \times 7^{3/4}$ MS-MS2 Metal Support Slats  $49 \times 3 \frac{1}{4} \times 9$ -833 Decorative Wood Rails, 6/6 86 x 1 x 93/8 MS-MS2 Metal Support Slats or -744 Wood Rails, 6/0 86 x 1 x 61/2 adapts 6/6 HB/FB to fit Cal King Mattress MS-MS2 Metal Support Slats

#### C. -003 Bureau

9 Drawers 62 x 19 x 441/4

#### D. -446 Landscape Mirror

Beveled Glass  $42 \times 2^{3/4} \times 33$ 