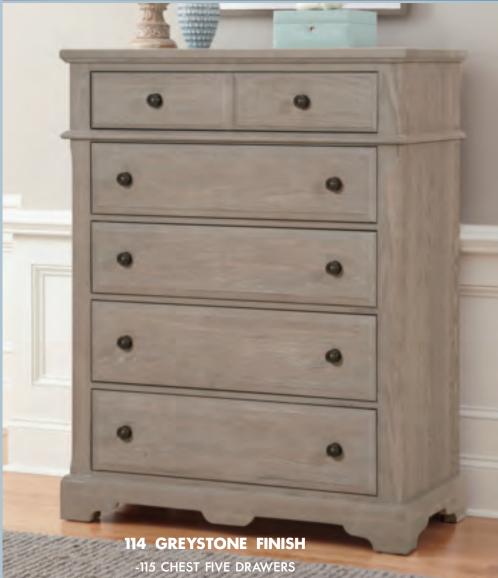

ompany has been manufacturing quality wooden bedroom furniture in our own Galax, Virginia factory. Our 600 skilled Virginia craftsman and our homegrown products – Oak & Cherry grown within a day's drive of our factory – mean that we are able to ensure the highest level of quality.









### BUILT TO LAST

Artisan & Post furniture is handcrafted in the USA by craftsman working with the finest American grown hardwoods. Our products are the perfect blend of function and fashion & incorporate high-value & high quality details including:

- English dovetail drawer construction
- Smooth running dual ball bearing drawer guides
- Mortise and tenon construction for strength and stability
- Piston-activated whisper close drawers
- Ultra smooth acrylic finish on interior drawers' sides & bottoms



## HERITAGE COLLECTION

110 - AMISH CHERRY 112 - COBBLESTONE OAK 114 - GREYSTONE OAK













#### A. Mansion Bed

-559 Queen Mansion Headboard, 5/0 65½ x 43/8 x 64 -955 Queen Mansion Footboard, 5/0 65½ x 43/8 x 29 -722 Wood Rails, 5/0 includes 5 slats/1 leg  $82 \times 1 \times 7^{3/4}$ -822 Decorative Wood Rails, 5/0 includes 5 slats/1leg  $82 \times 1 \times 9\%$ 

-669 King Mansion Headboard, 6/6  $82\frac{1}{2} \times 4\frac{3}{8} \times 64$ -966 King Mansion Footboard, 6/6  $82\frac{1}{2} \times 4\frac{3}{8} \times 29$ -733 Wood Rails, 6/6  $82 \times 1 \times 7^{3/4}$ MS-MS2 Metal Support Slats  $49 \times 3 \frac{1}{4} \times 9$ -833 Decorative Wood Rails, 6/6 86 x 1 x 93/8 MS-MS2 Metal Support Slats or -744 Wood Rails, 6/0 86 x 1 x 61/2 adapts 6/6 HB/FB to fit Cal King Mattr