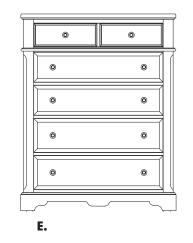

y. Our 600 skilled Virginia craftsman and our homegrown products – Oak & Cherry grown within a day's drive of our factory – mean that we are able to ensure the highest level of quality.









### BUILT TO LAST

Artisan & Post furniture is handcrafted in the USA by craftsman working with the finest American grown hardwoods. Our products are the perfect blend of function and fashion & incorporate high-value & high quality details including:

- English dovetail drawer construction
- Smooth running dual ball bearing drawer guides
- Mortise and tenon construction for strength and stability
- Piston-activated whisper close drawers
- Ultra smooth acrylic finish on interior drawers' sides & bottoms



## HERITAGE COLLECTION

110 - AMISH CHERRY 112 - COBBLESTONE OAK 114 - GREYSTONE OAK













#### A. Mansion Bed

-559 Queen Mansion Headboard, 5/0 65½ x 43/8 x 64 -955 Queen Mansion Footboard, 5/0 65½ x 43/8 x 29 -722 Wood Rails, 5/0 includes 5 slats/1 leg  $82 \times 1 \times 7^{3/4}$ -822 Decorative Wood Rails, 5/0 includes 5 slats/1leg  $82 \times 1 \times 9\%$ 

-669 King Mansion Headboard, 6/6  $82\frac{1}{2} \times 4\frac{3}{8} \times 64$ -966 King Mansion Footboard, 6/6  $82\frac{1}{2} \times 4\frac{3}{8} \times 29$ -733 Wood Rails, 6/6  $82 \times 1 \times 7^{3/4}$ MS-MS2 Metal Support Slats  $49 \times 3 \frac{1}{4} \times 9$ -833 Decorative Wood Rails, 6/6 86 x 1 x 93/8 MS-MS2 Metal Support Slats or -744 Wood Rails, 6/0 86 x 1 x 61/2 adapts 6/6 HB/FB to fit Cal King Mattress MS-MS2 Metal Support Slats

49 x 31/4 x 9

#### B. Sleigh Bed

-553 Queen Sleigh Headboard,