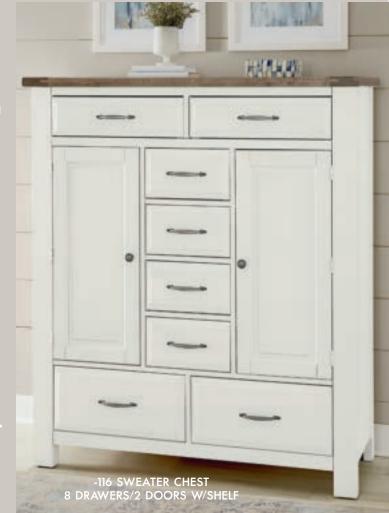

MS-MS2 Metal Support Slats S/3

 $86 \times 5^{3/4}$ 

H. -116 Sweater Chest -8 Drawers/Two Doors

12/22