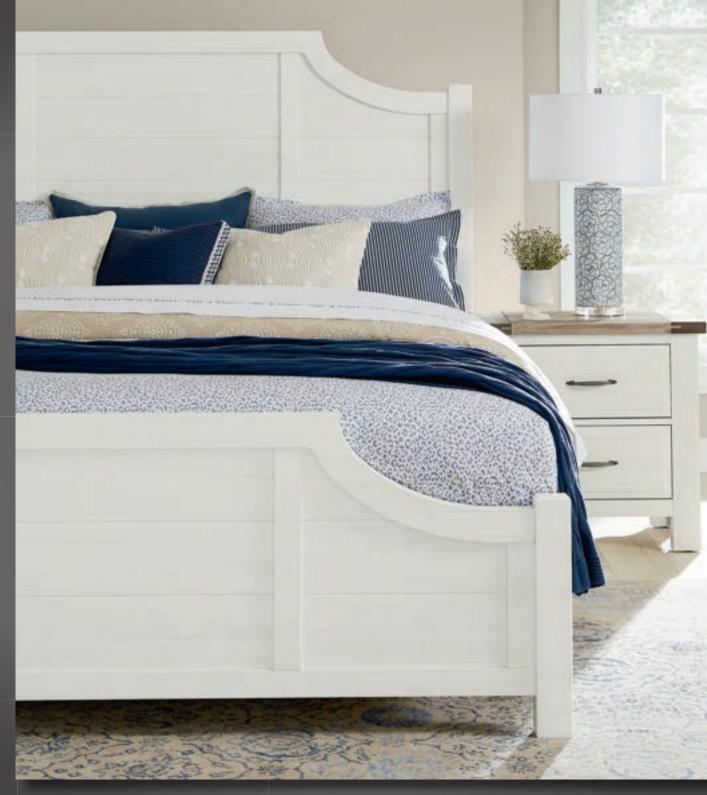

### -116 MAPLE ROAD

**Soft White/Natural Maple Top** 

**A. Scalloped Bed** -557 Scalloped Headboard, 5/0 62% x 21/8 x 601/4 -755 Scalloped Footboard, 5/0 62% x 21/8 x 241/4 -722 Wood Rails, 5/0 includes 5 slats/1 leg 82 x 53/4

-667 Scalloped Headboard, 6/6 79% x 21/8 x 621/4 -766 Scalloped Footboard, 6/6 79% x 21/8 x 261/4 -733 Wood Rails, 6/6  $82 \times 5^{3/4}$ 

Cal King Bed substitute wood rail only -944 Wood Rails, 6/0  $86 \times 5^{3/4}$ MS-MS2 Metal Support Slats S/3