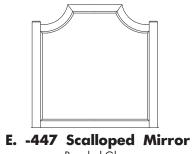

### C. -446 Landscape Mirror D. -003 Triple Dresser

38<sup>3</sup>/<sub>16</sub> x 1 ½ x 38<sup>3</sup>/<sub>16</sub>