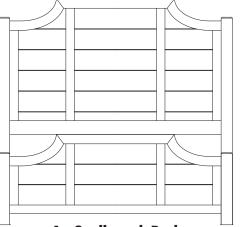

### -116 MAPLE ROAD

**Soft White/Natural Maple Top** 

**A. Scalloped Bed** -557 Scalloped Headboard, 5/0 62% x 21/8 x 601/4 -755 Scalloped Footboard, 5/0 62% x 21/8 x 241/4 -722 Wood Rails, 5/0 includes 5 slats/1 leg 82 x 53/4

-667 Scalloped Headboard, 6/6 79% x 21/8 x 621/4 -766 Scalloped Footboard, 6/6 79% x 21/8 x 261/4 -733 Wood Rails, 6/6  $82 \times 5^{3/4}$ 

Cal King Bed substitute wood rail only -944 Wood Rails, 6/0  $86 \times 5^{3/4}$ MS-MS2 Metal Support Slats S/3