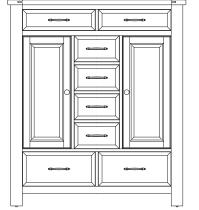

MS-MS2 Metal Support Slats S/3

 $86 \times 5^{3/4}$ 

H. -116 Sweater Chest -8 Drawers/Two Doors

12/22