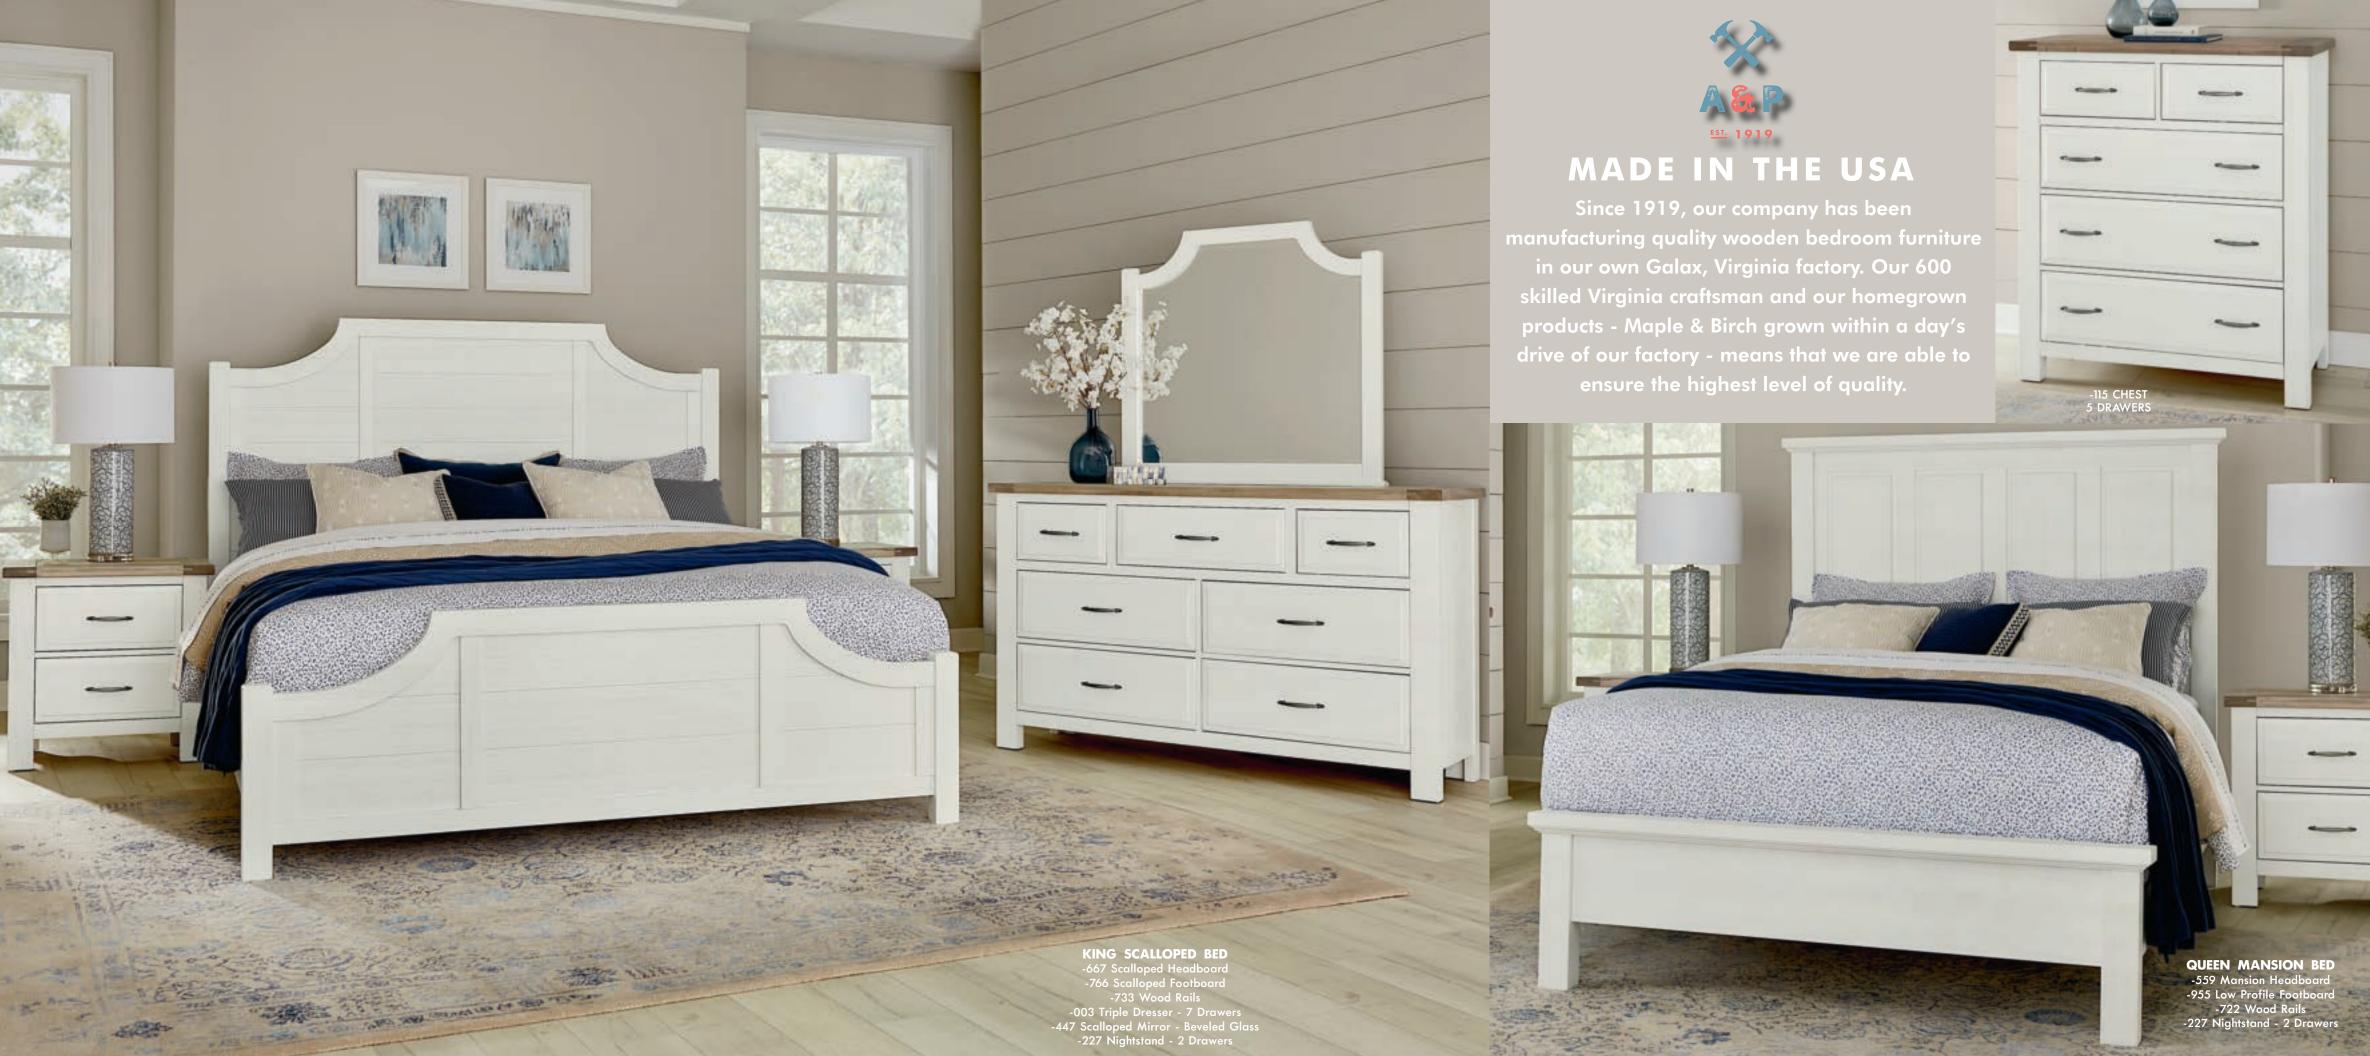

### -116 MAPLE ROAD

**Soft White/Natural Maple Top** 

**A. Scalloped Bed** -557 Scalloped Headboard, 5/0 62% x 21/8 x 601/4 -755 Scalloped Footboard, 5/0 62% x 21/8 x 241/4 -722 Wood Rails, 5/0 includes 5 slats/1 leg 82 x 53/4

-667 Scalloped Headboard, 6/6 79% x 21/8 x 621/4 -766 Scalloped Footboard, 6/6 79% x 21/8 x 261/4 -733 Wood Rails, 6/6  $82 \times 5^{3/4}$ 

Cal King Bed substitute wood rail only -944 Wood Rails, 6/0  $86 \times 5^{3/4}$ MS-MS2 Metal Support Slats S/3

### C. -446 Landscape Mirror D. -003 Triple Dresser

38<sup>3</sup>/<sub>16</sub> x 1 ½ x 38<sup>3</sup>/<sub>16</sub>

### G. -227 Nightstand 27 x 16 x 27

**B.** Mansion Bed -559 Mansion Headboard, 5/0

655/8 x 31/4 x 62

-955 Low Profile Footboard, 5/0

64<sup>5</sup>/<sub>8</sub> x 4 x 18

-722 Wood Rails, 5/0

includes 5 slats/1 leg

 $82 \times 5^{3/4}$ 

-669 Mansion Headboard, 6/6

81 % x 3 1/4 x 62

-966 Low Profile Footboard, 6/6

81 5/8 x 4 x 18

-733 Wood Rails, 6/6

Cal King Bed substitute wood rail only

-944 Wood Rails, 6/0

### F. -115 Chest -5 Drawers 42 x 19 x 47