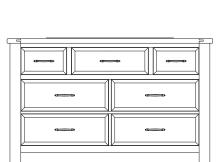

### C. -446 Landscape Mirror D. -003 Triple Dresser

38<sup>3</sup>/<sub>16</sub> x 1 ½ x 38<sup>3</sup>/<sub>16</sub>