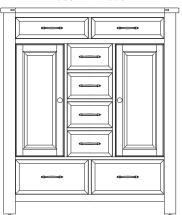

ootboard, 6/6 81 5 x 4 x 18 -<mark>733 Wood</mark> Rails, 6/6 Cal King Bed substitute wood rail only -944 Wood Rails, 6/0 86 x 5<sup>3</sup>/4 MS-MS2 Metal Support Slats S/3

| (_= | 1 |             |
|-----|---|-------------|
|     |   |             |
|     |   | a <u></u> p |
|     |   | • <b></b> > |
|     | × |             |
|     |   |             |

E. -003 Triple Dresser 7 Drawers 62 x 19 x 38

H. -227 Nightstand -2 Drawers 27 x 16 x 27





C. Storage Footboard -050B Storage Footboard, 5/0

- 2 drawers

645% x 31/4 x 203/4

-502 Storage Bed Rails, 5/0 & 6/6

82 x 123/8

AP-555T Slat Roll, 5/0

-066B Storage Footboard. 6/6

- 2 drawers

81 5/8 x 3 1/4 x 20 3/4

-502 Storage Bed Rails, 5/0 & 6/6

82 x 12%

AP-666T Slat Roll, 6/6

F. -447 Scalloped Mirror Beveled Glass 38¼ x 2 x 36¼



I. -116 Sweater Chest -8 Drawers/Two Doors 50 x 19 x 58

12/22

# ARTISAN & POST

EST. 1919









QUEEN MANSION BED -559 Mansion Headboard -955 Low Profile Footboard -722 Wood Rails -003 Triple Dresser - 7 Drawers -446 Landscape Mirror - Beveled Glass -227 Nightstand - 2 Drawers



### MADE IN THE USA

in our own Galax, Virginia factory. Our 600 skilled Virginia craftsman and our homegrown drive of our factory - means that we are able to



QUEEN SCALLOPED STORAGE BED -557 Scalloped Headboard -050B Storage Footboard - 2 drawers -502 Storage Bed Rails -555T Slat Roll