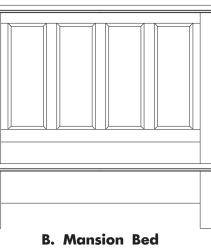

#### -117 MAPLE ROAD Maple Syrup

-559 Mansion Headboard, 5/0 65% x 3¼ x 62 -955 Low Profile Footboard, 5/0 64<sup>5</sup>/8 x 4 x 18 -722 Wood Rails, 5/0 includes 5 slats/1 leg 82 x 5¾

-669 Mansion Headboard, 6/6 81 5/8 x 3 1/4 x 62 966 Low Profile Footboard, 6/6 81 5 x 4 x 18 -<mark>733 Wood</mark> Rails, 6/6 Cal King Bed substitute wood rail only -944 Wood Rails, 6/0 86 x 5<sup>3</sup>/4 MS-MS2 Metal Support Slats S/3

# ARTISAN & POST

EST. 1919

QUEEN MANSION BED -559 Mansion Headboard -955 Low Profile Footboard -722 Wood Rails -003 Triple Dresser - 7 Drawers -446 Landscape Mirror - Beveled Glass -227 Nightstand - 2 Drawers