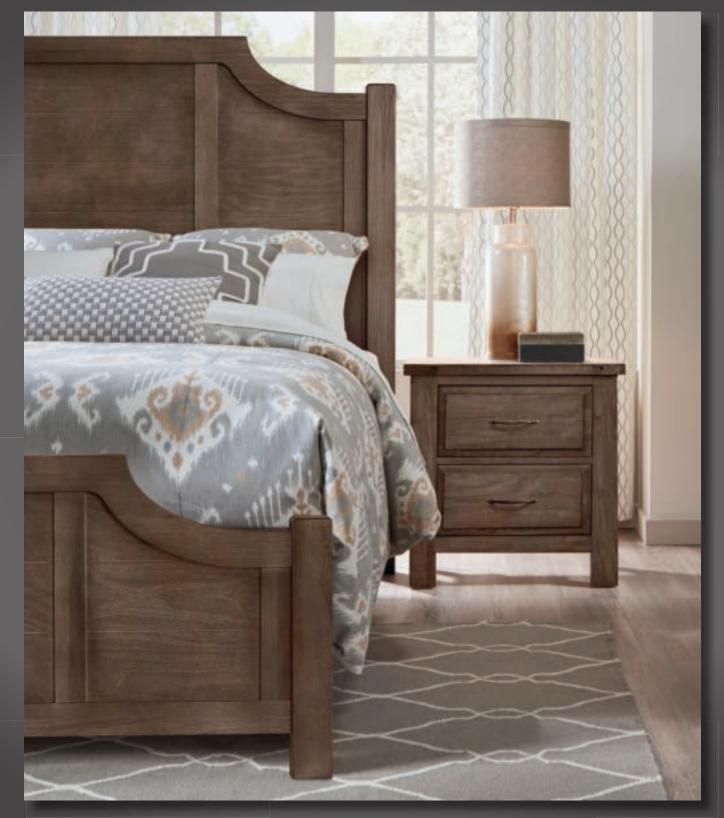

## **MADE IN USA**

A. Scalloped Bed -557 Scalloped Headboard, 5/0 62<sup>3</sup>/<sub>8</sub> x 2<sup>1</sup>/<sub>8</sub> x 60<sup>1</sup>/<sub>4</sub> -755 Scalloped Footboard, 5/0 623/8 x 21/8 x 241/4 -722 Wood Rails, 5/0 includes 5 slats/1 leg 82 x 5¾

-667 Scalloped Headboard, 6/6 . 79<sup>3</sup>/<sub>8</sub> x 2<sup>1</sup>/<sub>8</sub> x 62<sup>1</sup>/<sub>4</sub> -766 Scalloped Footboard, 6/6 79% x 21/8 x 261/4 -733 Wood Rails, 6/6 82 x 5¾ Cal King Bed substitute wood rail only -944 Wood Rails, 6/0 86 x 5¾ MS-MS2 Metal Support Slats S/3

H. -227 Nightstand -2 Drawers 27 x 16 x 27

C. Storage Footboard -050B Storage Footboard, 5/0

- 2 drawers

645% x 31/4 x 203/4

-502 Storage Bed Rails, 5/0 & 6/6

82 x 123/8

AP-555T Slat Roll, 5/0

-066B Storage Footboard. 6/6

- 2 drawers

81 5/8 x 3 1/4 x 20 3/4

-502 Storage Bed Rails, 5/0 & 6/6

82 x 12%

AP-666T Slat Roll, 6/6

F. -447 Scalloped Mirror Beveled Glass 38¼ x 2 x 36¼

I. -116 Sweater Chest -8 Drawers/Two Doors 50 x 19 x 58

# ARTISAN & POST

EST. 1919

QUEEN MANSION BED -559 Mansion Headboard -955 Low Profile Footboard -722 Wood Rails -003 Triple Dresser - 7 Drawers -446 Landscape Mirror - Beveled Glass -227 Nightstand - 2 Drawers

### MADE IN THE USA

in our own Galax, Virginia factory. Our 600 skilled Virginia craftsman and our homegrown drive of our factory - means that we are able to

QUEEN SCALLOPED STORAGE BED -557 Scalloped Headboard -050B Storage Footboard - 2 drawers -502 Storage Bed Rails -555T Slat Roll