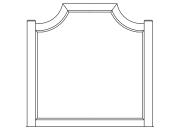

D. -446 Landscape Mirror Beveled Glass 38<sup>3</sup>/16 x 1<sup>1</sup>/<sub>2</sub> x 38<sup>3</sup>/16

| Π |     |  |
|---|-----|--|
|   |     |  |
|   |     |  |
|   |     |  |
|   |     |  |
|   |     |  |
|   | × X |  |
|   |     |  |
|   |     |  |

- 2 drawers

81 5/8 x 3 1/4 x 20 3/4

-502 Storage Bed Rails, 5/0 & 6/6

82 x 12%

AP-666T Slat Roll, 6/6

F. -447 Scalloped Mirror Beveled Glass 38¼ x 2 x 36¼

I. -116 Sweater Chest -8 Drawers/Two Doors 50 x 19 x 58