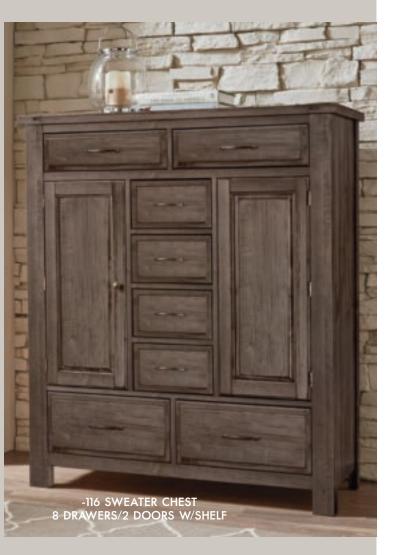

- 2 drawers

81 5/8 x 3 1/4 x 20 3/4

-502 Storage Bed Rails, 5/0 & 6/6

82 x 12%

AP-666T Slat Roll, 6/6

F. -447 Scalloped Mirror Beveled Glass 38¼ x 2 x 36¼

I. -116 Sweater Chest -8 Drawers/Two Doors 50 x 19 x 58