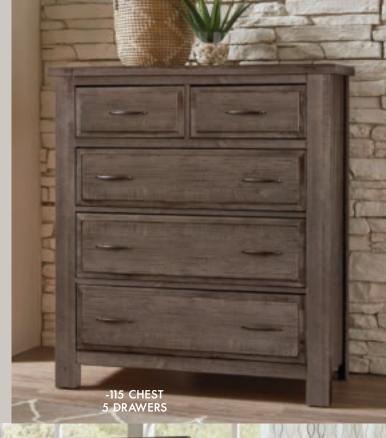

C. Storage Footboard -050B Storage Footboard, 5/0

- 2 drawers

645% x 31/4 x 203/4

-502 Storage Bed Rails, 5/0 & 6/6

82 x 123/8

AP-555T Slat Roll, 5/0

-066B Storage Footboard. 6/6

- 2 drawers

81 5/8 x 3 1/4 x 20 3/4

-502 Storage Bed Rails, 5/0 & 6/6

82 x 12%

AP-666T Slat Roll, 6/6

F. -447 Scalloped Mirror Beveled Glass 38¼ x 2 x 36¼



I. -116 Sweater Chest -8 Drawers/Two Doors 50 x 19 x 58

12/22

# ARTISAN & POST

EST. 1919









QUEEN MANSION BED -559 Mansion Headboard -955 Low Profile Footboard -722 Wood Rails -003 Triple Dresser - 7 Drawers -446 Landscape Mirror - Beveled Glass -227 Nightstand - 2 Drawers



### MADE IN THE USA

in our own Galax, Virginia factory. Our 600 skilled Virginia craftsman and our homegrown drive of our factory - means that we are able to



QUEEN SCALLOPED STORAGE BED -557 Scalloped Headboard -050B Storage Footboard - 2 drawers -502 Storage Bed Rails -555T Slat Roll