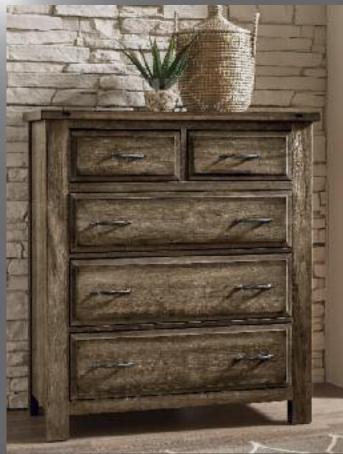

### G.-II5 Chest

5 Drawers 42 x 19 x 47

**H. - 116 Sweater Chest** 8 Drawers 2 Doors 50 x 19 x 58

**I.-227 Night Stand** 2 Drawers 27 × 16 × 27