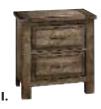

### G.-II5 Chest

5 Drawers 42 x 19 x 47

**H. - 116 Sweater Chest** 8 Drawers 2 Doors 50 x 19 x 58

**I.-227 Night Stand** 2 Drawers 27 × 16 × 27