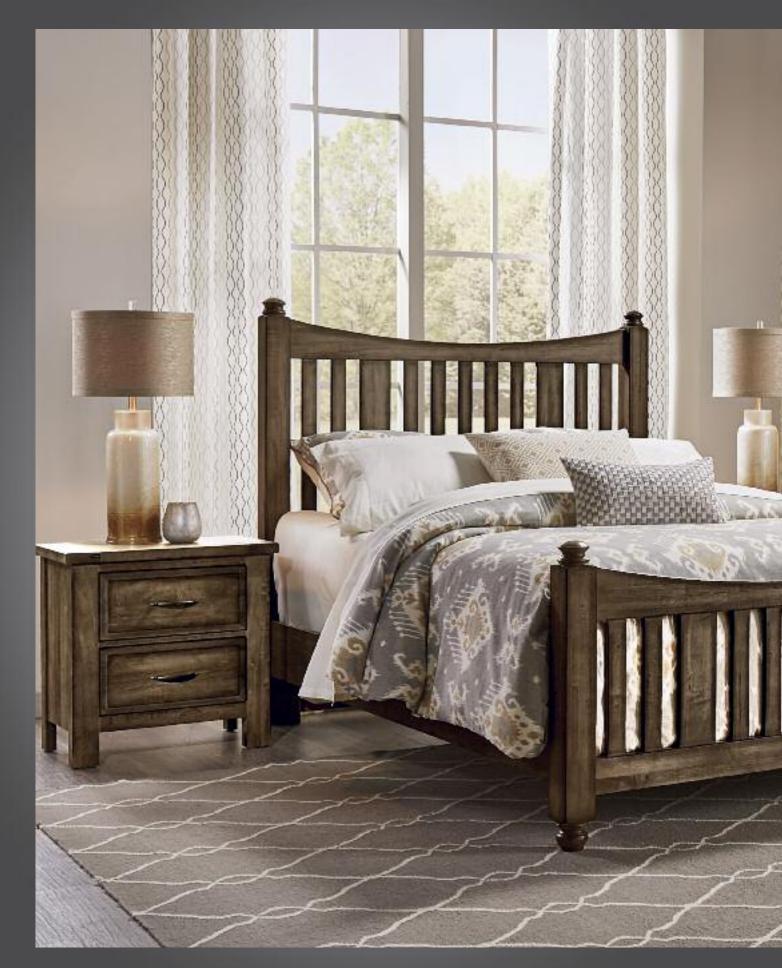

#### **B. Slat Poster Bed**

-558 Slat Poster Headboard, 5/0 62<sup>5</sup>/<sub>8</sub> × 3<sup>5</sup>/<sub>8</sub> × 60 -855 Slat Poster Footboard, 5/0 62<sup>5</sup>/<sub>8</sub> × 3<sup>5</sup>/<sub>8</sub> × 32 -722 Wood Rails, 5/0, 82 × 7<sup>3</sup>/<sub>4</sub>

### G.-II5 Chest

5 Drawers 42 x 19 x 47

**H. - 116 Sweater Chest** 8 Drawers 2 Doors 50 x 19 x 58

**I.-227 Night Stand** 2 Drawers 27 × 16 × 27