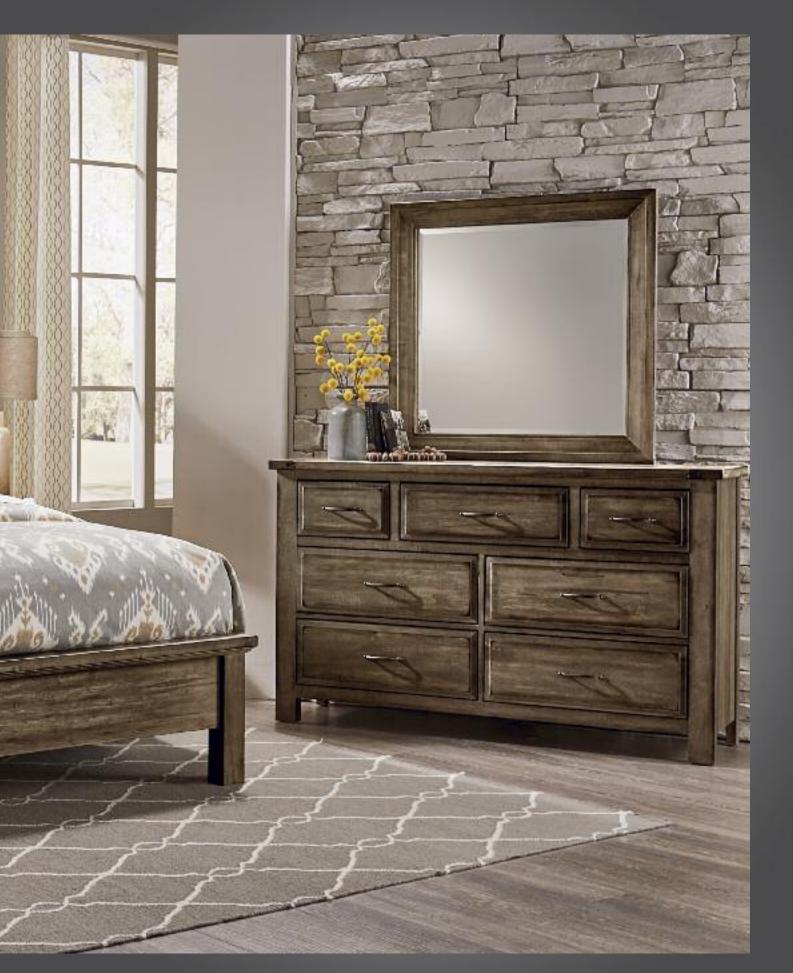

#### **E. -003 Triple Dresser** 7 Drawers 62 × 19 × 38

F.-446 Landscape Mirror Beveled Glass  $38^{3}$ / $_{16} \times 1^{1}$ / $_{2} \times 38^{3}$ / $_{16}$ 