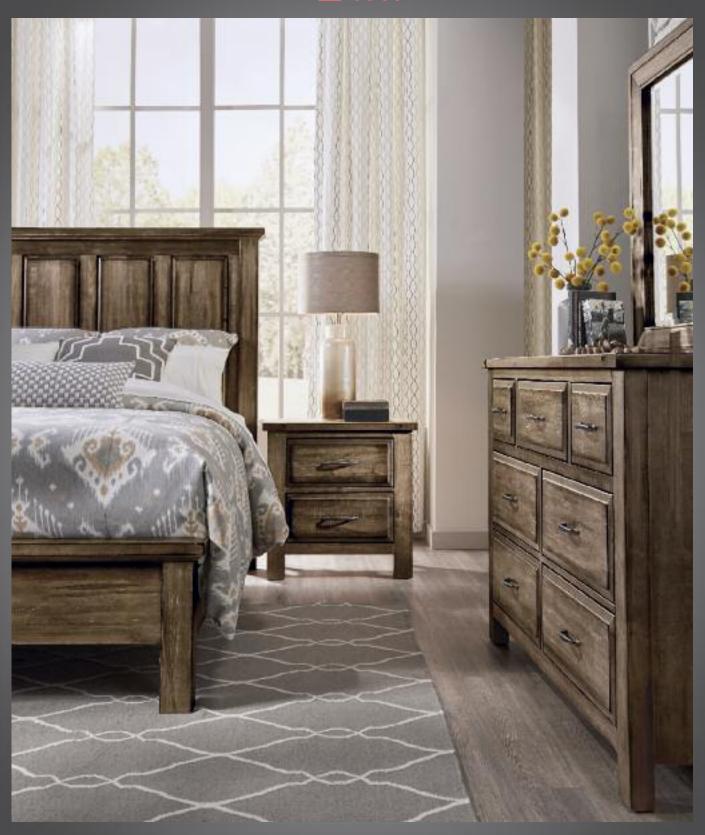

#### A. Mansion Bed

-559 Mansion Headboard, 5/0 65<sup>5</sup>/<sub>8</sub> × 3<sup>1</sup>/<sub>4</sub> × 62 -955 Low Profile Footboard, 5/0 64<sup>5</sup>/<sub>8</sub> × 4 × 18 -722 Wood Rails, 5/0, 82 × 7<sup>3</sup>/<sub>4</sub>

#### **B. Slat Poster Bed**

-558 Slat Poster Headboard, 5/0 62<sup>5</sup>/<sub>8</sub> × 3<sup>5</sup>/<sub>8</sub> × 60 -855 Slat Poster Footboard, 5/0 62<sup>5</sup>/<sub>8</sub> × 3<sup>5</sup>/<sub>8</sub> × 32 -722 Wood Rails, 5/0, 82 × 7<sup>3</sup>/<sub>4</sub>

#### **E. -003 Triple Dresser** 7 Drawers 62 × 19 × 38

F.-446 Landscape Mirror Beveled Glass  $38^{3}$ / $_{16} \times 1^{1}$ / $_{2} \times 38^{3}$ / $_{16}$ 

### G.-II5 Chest

5 Drawers 42 x 19 x 47

**H. - 116 Sweater Chest** 8 Drawers 2 Doors 50 x 19 x 58

**I.-227 Night Stand** 2 Drawers 27 × 16 × 27