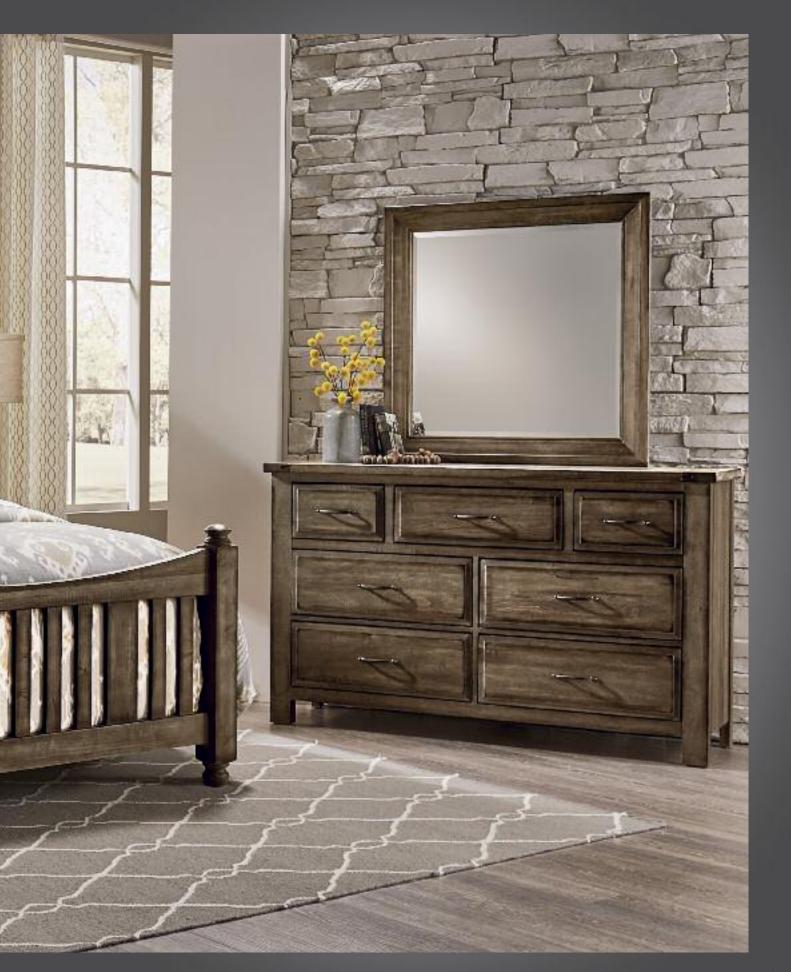

#### **E. -003 Triple Dresser** 7 Drawers 62 × 19 × 38

F.-446 Landscape Mirror Beveled Glass  $38^{3}$ / $_{16} \times 1^{1}$ / $_{2} \times 38^{3}$ / $_{16}$ 