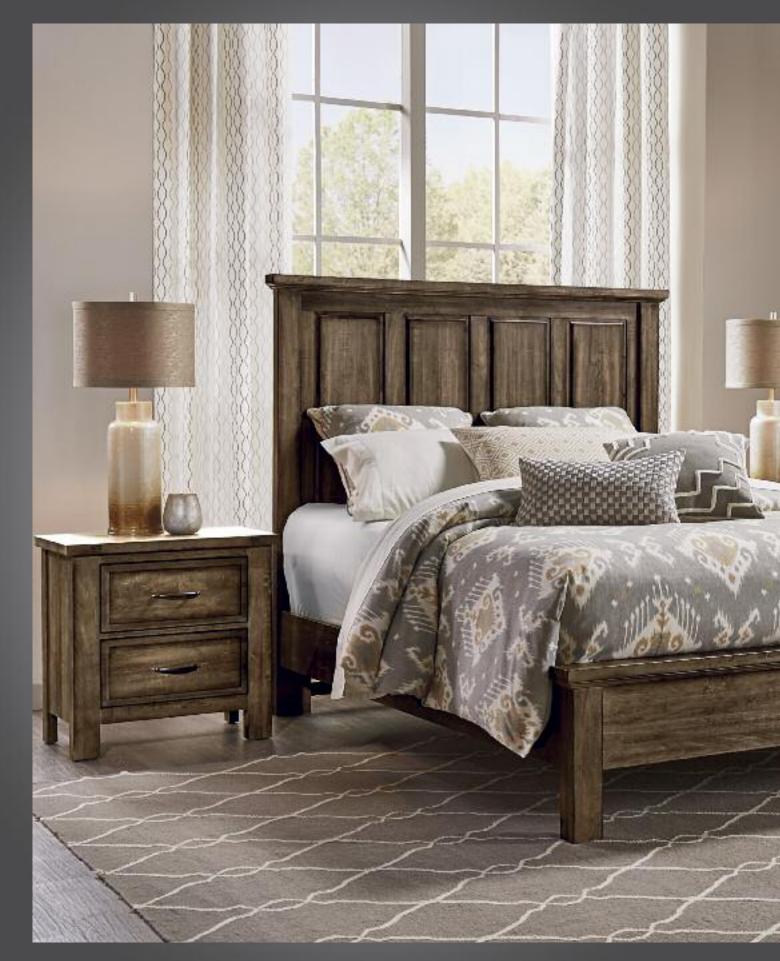

#### A. Mansion Bed

-559 Mansion Headboard, 5/0 65<sup>5</sup>/<sub>8</sub> × 3<sup>1</sup>/<sub>4</sub> × 62 -955 Low Profile Footboard, 5/0 64<sup>5</sup>/<sub>8</sub> × 4 × 18 -722 Wood Rails, 5/0, 82 × 7<sup>3</sup>/<sub>4</sub>

### G.-II5 Chest

5 Drawers 42 x 19 x 47

**H. - 116 Sweater Chest** 8 Drawers 2 Doors 50 x 19 x 58

**I.-227 Night Stand** 2 Drawers 27 × 16 × 27