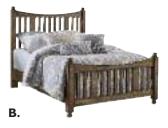

#### **B. Slat Poster Bed**

-558 Slat Poster Headboard, 5/0 62<sup>5</sup>/<sub>8</sub> × 3<sup>5</sup>/<sub>8</sub> × 60 -855 Slat Poster Footboard, 5/0 62<sup>5</sup>/<sub>8</sub> × 3<sup>5</sup>/<sub>8</sub> × 32 -722 Wood Rails, 5/0, 82 × 7<sup>3</sup>/<sub>4</sub>

-668 Slat Poster Headboard, 6/6 79<sup>5</sup>/<sub>8</sub> × 3<sup>5</sup>/<sub>8</sub> × 60 -866 Slat Poster Footboard, 6/6 79<sup>5</sup>/<sub>8</sub> × 3<sup>5</sup>/<sub>8</sub> × 32 -733 Wood Rails, 6/6, 82 × 7<sup>3</sup>/<sub>4</sub> -MS2 Metal Support Slats (set of 3 for use w/ king beds) 9 × 49 × 3<sup>1</sup>/<sub>4</sub>