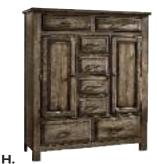

### G.-II5 Chest

5 Drawers 42 x 19 x 47

**H. - 116 Sweater Chest** 8 Drawers 2 Doors 50 x 19 x 58

**I.-227 Night Stand** 2 Drawers 27 × 16 × 27