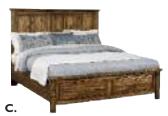

#### C. Mansion Storage Bed

-559 Mansion Headboard, 5/0 65<sup>5</sup>/<sub>8</sub> × 3<sup>1</sup>/<sub>4</sub> × 62 -050B Storage Footboard – 2 drawers, 5/0 64<sup>5</sup>/<sub>8</sub> × 3<sup>1</sup>/<sub>4</sub> × 20<sup>3</sup>/<sub>4</sub> -502 Storage Bed Side Rails, 5/0 & 6/6 82 × 12<sup>3</sup>/<sub>8</sub> -555T Slat Roll, 5/0

-669 Mansion Headboard, 6/6 81<sup>5</sup>/<sub>8</sub> × 3<sup>1</sup>/<sub>4</sub> × 62 -066B Storage Footboard – 2 drawers, 6/6 81<sup>5</sup>/<sub>8</sub> × 3<sup>1</sup>/<sub>4</sub> × 20<sup>3</sup>/<sub>4</sub> -502 Storage Bed Side Rails, 5/0 & 6/6 82 × 12<sup>3</sup>/<sub>8</sub> -666T Slat Roll, 6/6