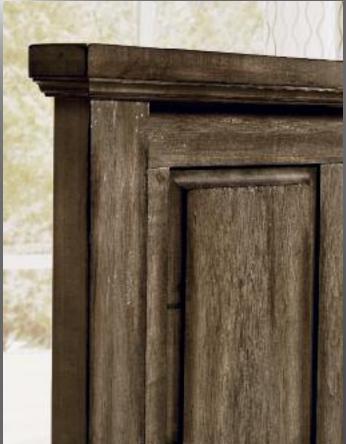

## **BUILT TO LAST**

Artisan & Post furniture is handcrafted in the USA by craftsman working with the finest American-grown hardwoods. Our products are the perfect blend of function and fashion & incorporate high-value, & high-quality details including:

- English dovetail drawer construction
- Smooth running dual ball bearing drawer guides
- Mortise and tenon construction for strength and stability
- Piston-activated whisper close drawers
- Ultra smooth acrylic finish on interior drawers' sides & bottoms

### MADE IN THE USA

Since 1919, our company has been manufacturing quality wooden bedroom furniture in our own Galax, Virginia factory. Our 600 skilled Virginia craftsmen and our homegrown products - Oak & Cherry grown within a day's drive of our factory - mean that we are able to ensure the highest level of quality.