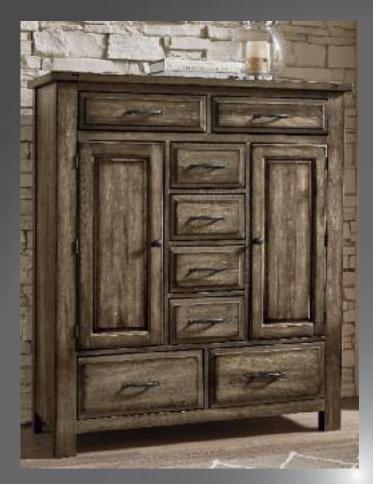

### G.-II5 Chest

5 Drawers 42 x 19 x 47

**H. - 116 Sweater Chest** 8 Drawers 2 Doors 50 x 19 x 58

**I.-227 Night Stand** 2 Drawers 27 × 16 × 27