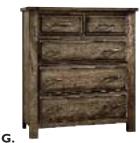

### G.-II5 Chest

5 Drawers 42 x 19 x 47

**H. - 116 Sweater Chest** 8 Drawers 2 Doors 50 x 19 x 58

**I.-227 Night Stand** 2 Drawers 27 × 16 × 27