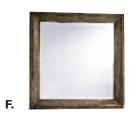

#### **E. -003 Triple Dresser** 7 Drawers 62 × 19 × 38

F.-446 Landscape Mirror Beveled Glass  $38^{3}$ / $_{16} \times 1^{1}$ / $_{2} \times 38^{3}$ / $_{16}$ 