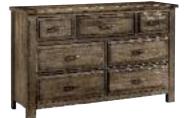

#### **E. -003 Triple Dresser** 7 Drawers 62 × 19 × 38

F.-446 Landscape Mirror Beveled Glass  $38^{3}$ / $_{16} \times 1^{1}$ / $_{2} \times 38^{3}$ / $_{16}$ 