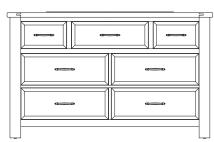

* 



#### A. Scalloped Bed

-557 Scalloped Headboard, 5/0 62% x 21/8 x 601/4 -755 Scalloped Footboard, 5/0 62% x 21/8 x 241/4 -722 Wood Rails, 5/0 includes 5 slats/1 leg 82 x 53/4

-667 Scalloped Headboard, 6/6 793/8 x 21/8 x 621/4 -766 Scalloped Footboard, 6/6 793/8 x 21/8 x 261/4 -733 Wood Rails, 6/6 82 x 53/4

Cal King Bed substitute wood rail only -944 Wood Rails, 6/0 86 x 5<sup>3</sup>/<sub>4</sub> MS-MS2 Metal Support Slats S/3



#### D. -446 Landscape Mirror

Beveled Glass 383/16 x 11/2 x 383/16



#### G. -115 Chest

-5 Drawers 42 x 19 x 47



-669 Mansion Headboard, 6/6 815/8 x 31/4 x 62 -966 Low Profile Footboard, 6/6 815/8 x 4 x 18 -733 Wood Rails, 6/6

Cal King Bed substitute wood rail only
-944 Wood Rails, 6/0
86 x 5<sup>3</sup>/<sub>4</sub>

MS-MS2 Metal Support Slats S/3



#### E. -003 Triple Dresser

7 Drawers 62 x 19 x 38



## H. -227 Nightstand

27 x 16 x 27



C. Storage Footboard

-050B Storage Footboard, 5/0

- 2 drawers

645/8 x 31/4 x 203/4

-502 Storage Bed Rails, 5/0 & 6/6

82 x 123/8

AP-555T Slat Roll, 5/0

-066B Storage Footboard. 6/6

- 2 drawers

815/8 x 31/4 x 203/4

-502 Storage Bed Rails, 5/0 & 6/6

82 x 123/8

AP-666T Slat Roll, 6/6

### F. -447 Scalloped Mirror

38 ½ x 2 x 36 ½



#### I. -116 Sweater Chest

-8 Drawers/Two Doors 50 x 19 x 58

12/22

# ARTISAN & POST

EST. 1919