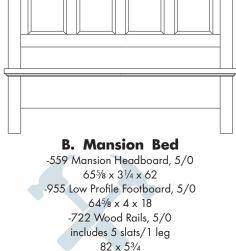

#### G. -115 Chest

-5 Drawers 42 x 19 x 47

-669 Mansion Headboard, 6/6 815/8 x 31/4 x 62 -966 Low Profile Footboard, 6/6 815/8 x 4 x 18 -733 Wood Rails, 6/6

Cal King Bed substitute wood rail only
-944 Wood Rails, 6/0
86 x 5<sup>3</sup>/<sub>4</sub>