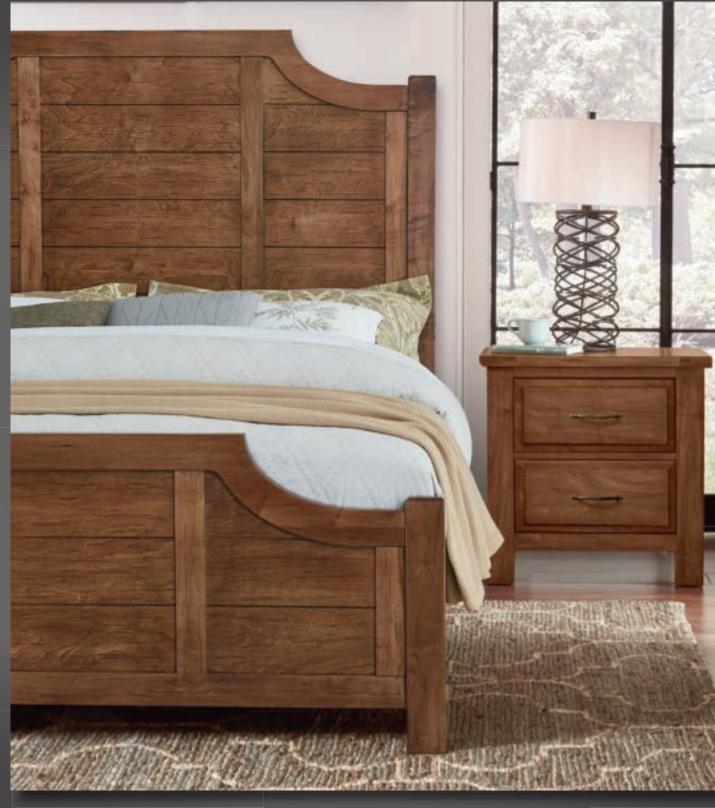

#### A. Scalloped Bed

-557 Scalloped Headboard, 5/0 62% x 21/8 x 601/4 -755 Scalloped Footboard, 5/0 62% x 21/8 x 241/4 -722 Wood Rails, 5/0 includes 5 slats/1 leg 82 x 53/4

-667 Scalloped Headboard, 6/6 793/8 x 21/8 x 621/4 -766 Scalloped Footboard, 6/6 793/8 x 21/8 x 261/4 -733 Wood Rails, 6/6 82 x 53/4

## H. -227 Nightstand

27 x 16 x 27

C. Storage Footboard

-050B Storage Footboard, 5/0

- 2 drawers

645/8 x 31/4 x 203/4

-502 Storage Bed Rails, 5/0 & 6/6

82 x 123/8