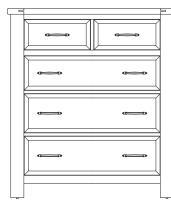

#### G. -115 Chest

-5 Drawers 42 x 19 x 47

-669 Mansion Headboard, 6/6 815/8 x 31/4 x 62 -966 Low Profile Footboard, 6/6 815/8 x 4 x 18 -733 Wood Rails, 6/6

Cal King Bed substitute wood rail only
-944 Wood Rails, 6/0
86 x 5<sup>3</sup>/<sub>4</sub>