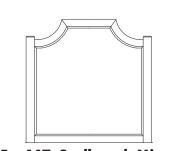

#### A. Scalloped Bed

-557 Scalloped Headboard, 5/0 62% x 21/8 x 601/4 -755 Scalloped Footboard, 5/0 62% x 21/8 x 241/4 -722 Wood Rails, 5/0 includes 5 slats/1 leg 82 x 53/4

-667 Scalloped Headboard, 6/6 793/8 x 21/8 x 621/4 -766 Scalloped Footboard, 6/6 793/8 x 21/8 x 261/4 -733 Wood Rails, 6/6 82 x 53/4