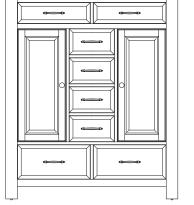

3



#### D. -446 Landscape Mirror

Beveled Glass 383/16 x 11/2 x 383/16



#### G. -115 Chest

-5 Drawers 42 x 19 x 47



-669 Mansion Headboard, 6/6 815/8 x 31/4 x 62 -966 Low Profile Footboard, 6/6 815/8 x 4 x 18 -733 Wood Rails, 6/6

Cal King Bed substitute wood rail only
-944 Wood Rails, 6/0
86 x 5<sup>3</sup>/<sub>4</sub>

MS-MS2 Metal Support Slats S/3



#### E. -003 Triple Dresser

7 Drawers 62 x 19 x 38



## H. -227 Nightstand

27 x 16 x 27



C. Storage Footboard

-050B Storage Footboard, 5/0

- 2 drawers

645/8 x 31/4 x 203/4

-502 Storage Bed Rails, 5/0 & 6/6

82 x 123/8

AP-555T Slat Roll, 5/0

-066B Storage Footboard. 6/6

- 2 drawers

815/8 x 31/4 x 203/4

-502 Storage Bed Rails, 5/0 & 6/6

82 x 123/8

AP-666T Slat Roll, 6/6

### F. -447 Scalloped Mirror

38 ½ x 2 x 36 ½



#### I. -116 Sweater Chest

-8 Drawers/Two Doors 50 x 19 x 58

12/22

# ARTISAN & POST

EST. 1919