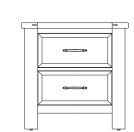

## H. -227 Nightstand

27 x 16 x 27

C. Storage Footboard

-050B Storage Footboard, 5/0

- 2 drawers

645/8 x 31/4 x 203/4

-502 Storage Bed Rails, 5/0 & 6/6

82 x 123/8