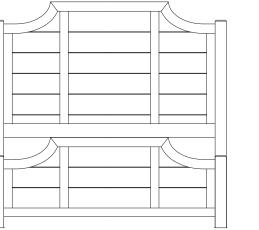

#### A. Scalloped Bed

-557 Scalloped Headboard, 5/0 62% x 21/8 x 601/4 -755 Scalloped Footboard, 5/0 62% x 21/8 x 241/4 -722 Wood Rails, 5/0 includes 5 slats/1 leg 82 x 53/4

-667 Scalloped Headboard, 6/6 793/8 x 21/8 x 621/4 -766 Scalloped Footboard, 6/6 793/8 x 21/8 x 261/4 -733 Wood Rails, 6/6 82 x 53/4