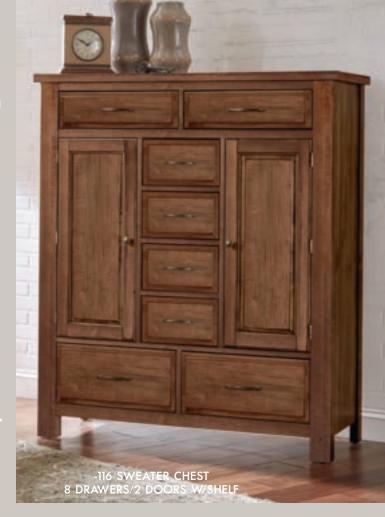

## BUILT TO LAST

Artisan & Post furniture is
handcrafted in the USA by craftsman
working with the finest American
grown hardwoods. Our products are
the perfect blend of function and
fashion & incorporate high-value &
high quality details including:

- English dovetail drawer construction
- Smooth running dual ball bearin drawer guides
- Mortise and tenon construction for strength and stability
- Piston-activated whisper close drawers
- Ultra smooth acrylic finish on interior drawers' sides & botton



## ARTISAN & POST



## SUSTAINABLY MADE

We replace every tree used to make our furniture through a unique & innovative program developed with the Virginia Department of Forestry. Over 2 million trees planted since 2007.

## **MADE IN USA**

#### -118 MAPLE ROAD

**Antique Amish Finish** 



#### A. Scalloped Bed

-557 Scalloped Headboard, 5/0 62% x 21/8 x 601/4 -755 Scalloped Footboard, 5/0 62% x 21/8 x 241/4 -722 Wood Rails, 5/0 includes 5 slats/1 leg 82 x 53/4

-667 Scalloped Headboard, 6/6 793/8 x 21/8 x 621/4 -766 Scalloped Footboard, 6/6 793/8 x 21/8 x 261/4 -733 Wood Rails, 6/6 82 x 53/4

Cal King Bed substitute wood rail only -944 Wood Rails, 6/0 86 x 5<sup>3</sup>/<sub>4</sub> MS-MS2 Metal Support Slats S/3



#### D. -446 Landscape Mirror

Beveled Glass 383/16 x 11/2 x 383/16