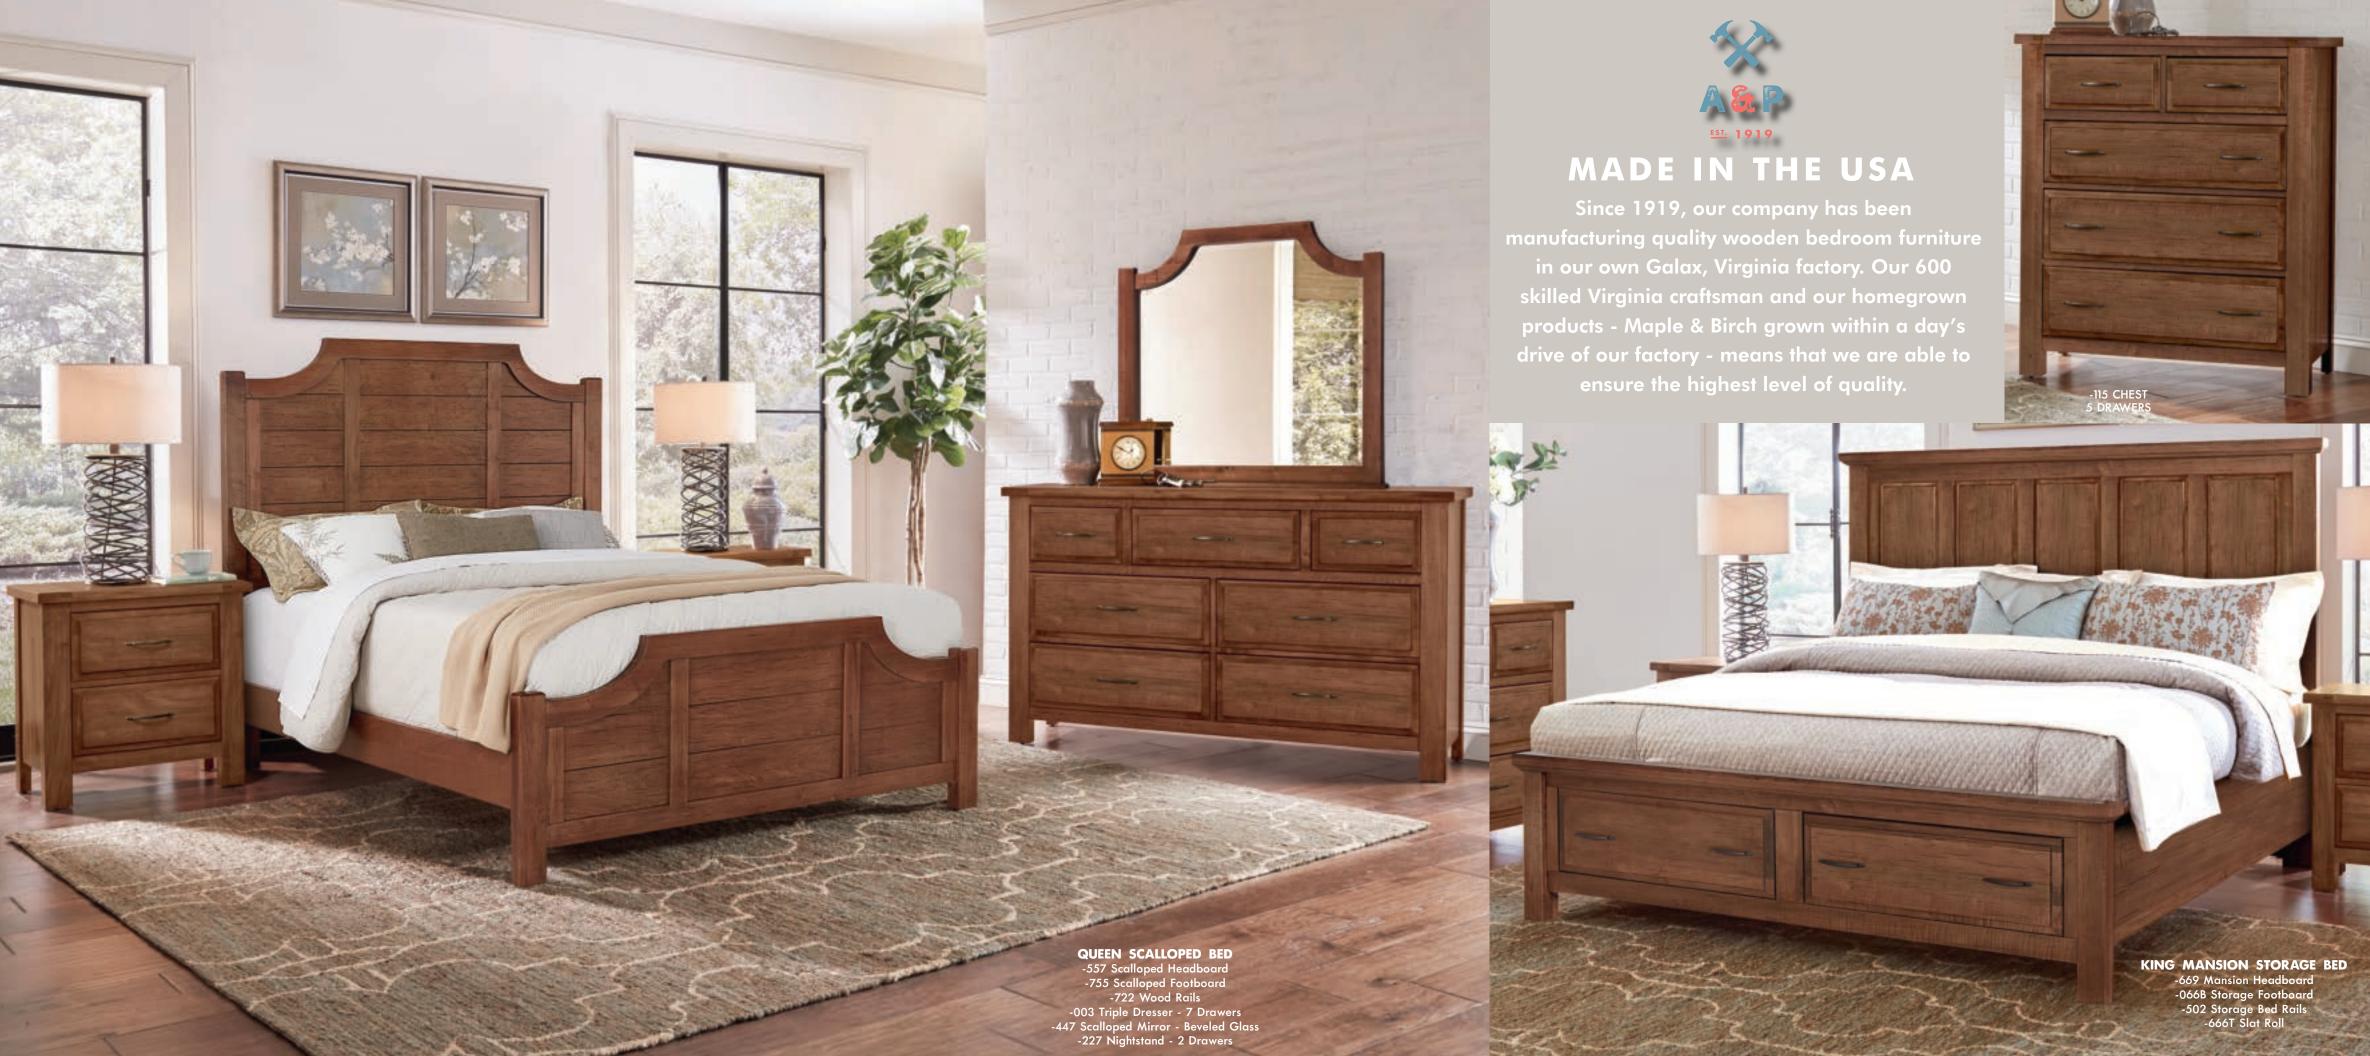

#### A. Scalloped Bed

-557 Scalloped Headboard, 5/0 62% x 21/8 x 601/4 -755 Scalloped Footboard, 5/0 62% x 21/8 x 241/4 -722 Wood Rails, 5/0 includes 5 slats/1 leg 82 x 53/4

-667 Scalloped Headboard, 6/6 793/8 x 21/8 x 621/4 -766 Scalloped Footboard, 6/6 793/8 x 21/8 x 261/4 -733 Wood Rails, 6/6 82 x 53/4

#### G. -115 Chest

-5 Drawers 42 x 19 x 47

-669 Mansion Headboard, 6/6 815/8 x 31/4 x 62 -966 Low Profile Footboard, 6/6 815/8 x 4 x 18 -733 Wood Rails, 6/6

Cal King Bed substitute wood rail only
-944 Wood Rails, 6/0
86 x 5<sup>3</sup>/<sub>4</sub>

#### E. -003 Triple Dresser

7 Drawers 62 x 19 x 38

## H. -227 Nightstand

27 x 16 x 27

C. Storage Footboard

-050B Storage Footboard, 5/0

- 2 drawers

645/8 x 31/4 x 203/4

-502 Storage Bed Rails, 5/0 & 6/6

82 x 123/8

### F. -447 Scalloped Mirror

38 ½ x 2 x 36 ½