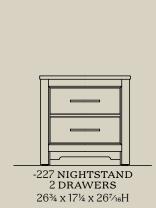

afted Cherry Bedroom group.









115 - 5 DRAWER CHEST







115 - 5 DRAWER CHEST







115 - 5 DRAWER CHEST







### BEN'S PLANK BED QUEEN

559-955-922 70% x 87% x 54H

#### KING

669-966-933-**MS**2 85 x 87<sup>3</sup>4 x 54H

#### CAL. KING

-669-966-944-**MS**2 85 x 91<sup>3</sup>/<sub>4</sub> x 54H



# BEN'S SIX PANEL BED QUEEN 558-855-922 63 x 88 x 60h

#### KING

668-866-933-**MS**2 80 x 88 x 60H

**CAL. KING** 668-866-944-MS2 80 x 92 x 60H



# ERIN'S UPHOLSTERED BED QUEEN 551-155-922 62% x 86% x 58H

#### KING

661-166-933-**MS**2 79% x 86% x 58H

#### CAL. KING

661-166-944-MS2



7 DRAWERS 61½ x 20¼ x 38¾H

#### -447 LANDSCAPE MIRROR BEVELED GLASS 37<sup>3</sup>/<sub>16</sub> x 1<sup>5</sup>% x 36<sup>9</sup>/<sub>16</sub>H



#### KING

669-776-733-MS2 87% x 89¼ x 54H









FURNITURE MADE in the U.S.A.

LAURELMERCANTILE.COM ARTISANANDPOST.COM