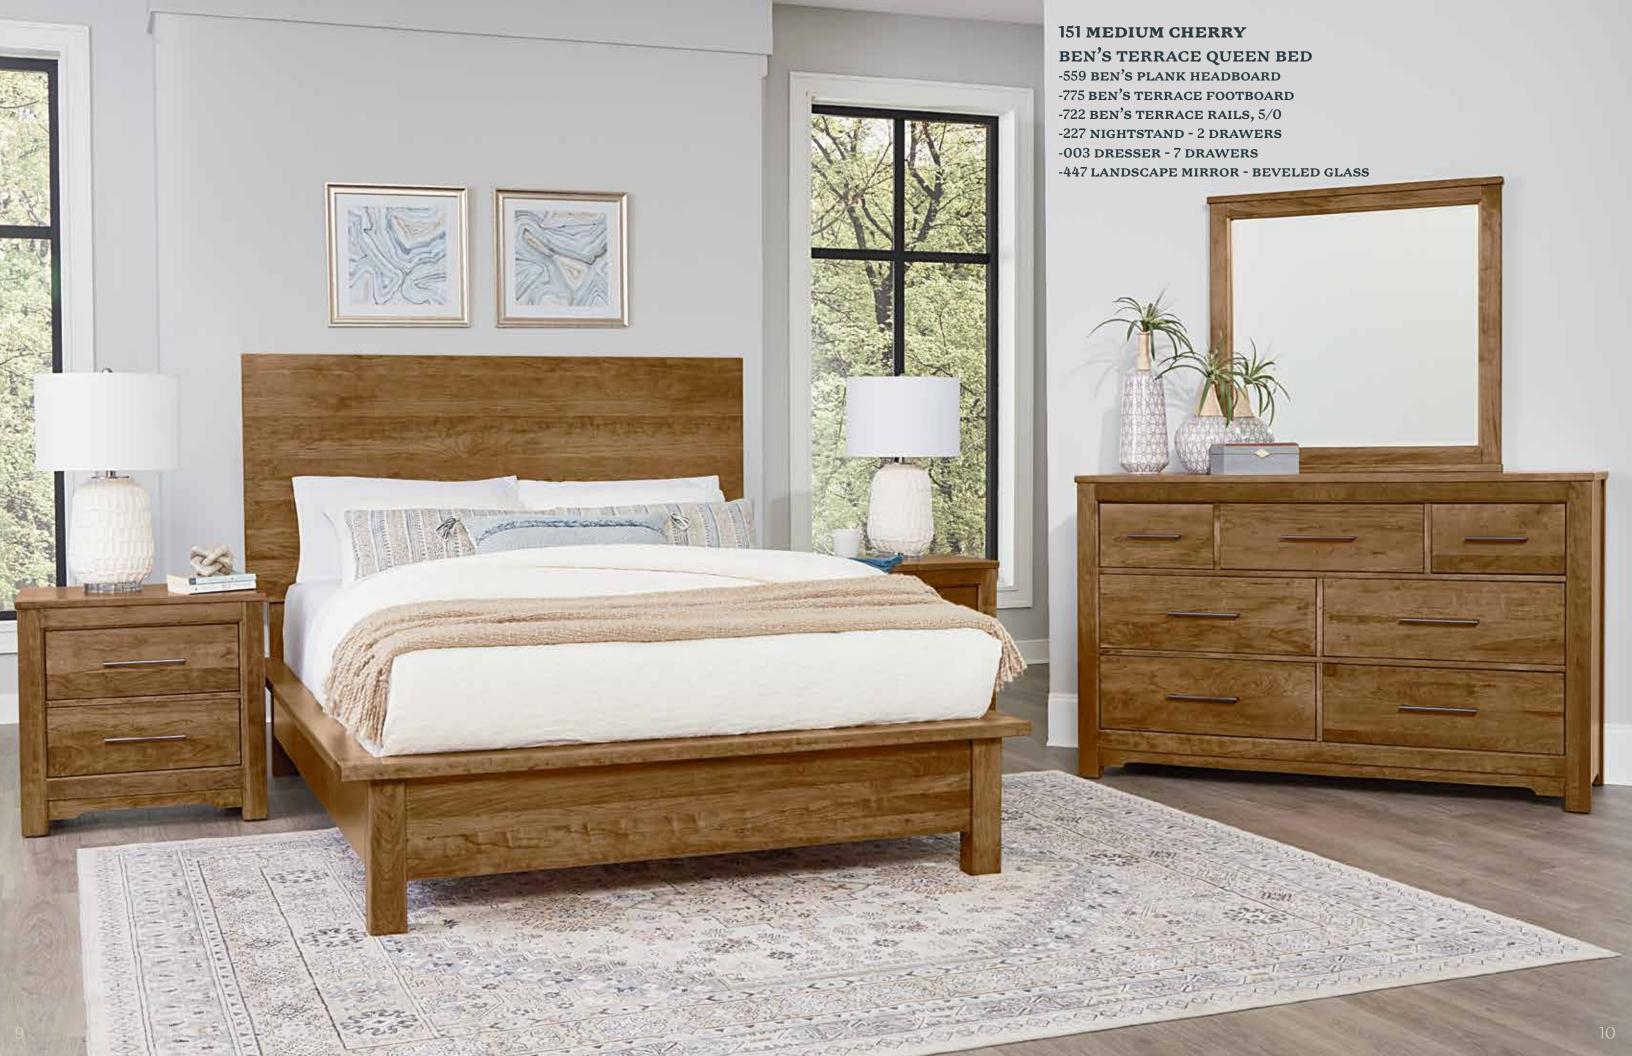

#### KING

669-776-733-MS2 87% x 89¼ x 54H

FURNITURE MADE in the U.S.A.

LAURELMERCANTILE.COM ARTISANANDPOST.COM