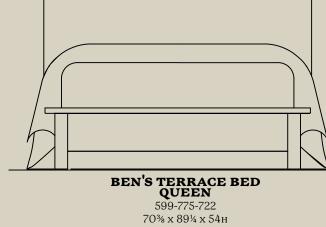

#### KING

669-776-733-MS2 87% x 89¼ x 54H

FURNITURE MADE in the U.S.A.

LAURELMERCANTILE.COM ARTISANANDPOST.COM