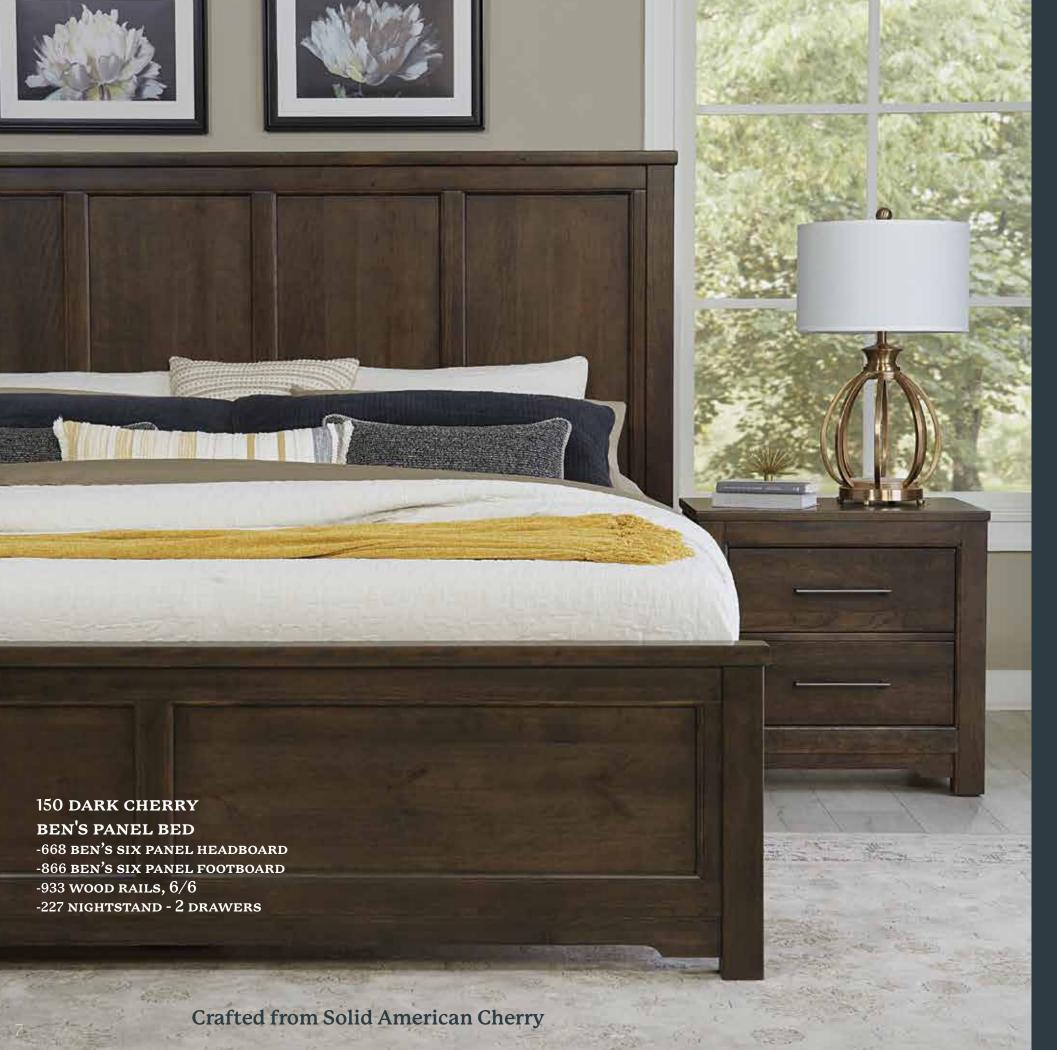

# BEN'S SIX PANEL BED QUEEN 558-855-922 63 x 88 x 60h

#### KING

668-866-933-**MS**2 80 x 88 x 60H

**CAL. KING** 668-866-944-MS2 80 x 92 x 60H