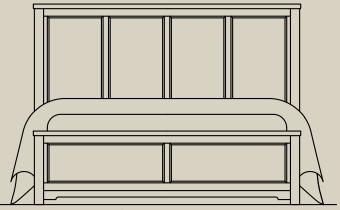

oom group, there are 4 very different, stylish beds to choose from: Ben's Plank Bed, Ben's Terrace Bed, Ben's Six-Panel Bed and Erin's Upholstered Bed. By choosing the bed and choosing the finish, you can create

designed hardware. Each drawer has English dovetail joinery in the front and

in the USA by 500 craftsmen and craftswomen in our factories in the Virginia mountains. And finally, be sure to check out our Crafted Cherry Dining Collection, which beautifully complements our Crafted Cherry Bedroom group.









115 - 5 DRAWER CHEST







115 - 5 DRAWER CHEST







115 - 5 DRAWER CHEST







### BEN'S PLANK BED QUEEN

559-955-922 70% x 87% x 54H

#### KING

669-966-933-**MS**2 85 x 87<sup>3</sup>4 x 54H

#### CAL. KING

-669-966-944-**MS**2 85 x 91<sup>3</sup>/<sub>4</sub> x 54H



# BEN'S SIX PANEL BED QUEEN 558-855-922 63 x 88 x 60h

#### KING

668-866-933-**MS**2 80 x 88 x 60H

**CAL. KING** 668-866-944-MS2 80 x 92 x 60H



# ERIN'S UPHOLSTERED BED QUEEN 551-155-922 62% x 86% x 58H

#### KING

661-166-933-**MS**2 79% x 86% x 58H

#### CAL. KING

661-166-944-MS2



7 DRAWERS 61½ x 20¼ x 38¾H

#### -447 LANDSCAPE MIRROR BEVELED GLASS 37<sup>3</sup>/<sub>16</sub> x 1<sup>5</sup>% x 36<sup>9</sup>/<sub>16</sub>H



#### KING

669-776-733-MS2 87% x 89¼ x 54H









FURNITURE MADE in the U.S.A.

LAURELMERCANTILE.COM ARTISANANDPOST.COM