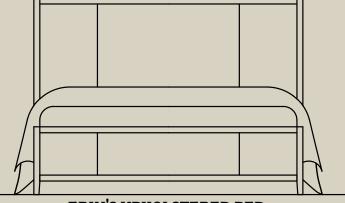

ed. By choosing the bed and choosing the finish, you can create

designed hardware. Each drawer has English dovetail joinery in the front and

in the USA by 500 craftsmen and craftswomen in our factories in the Virginia mountains. And finally, be sure to check out our Crafted Cherry Dining Collection, which beautifully complements our Crafted Cherry Bedroom group.









115 - 5 DRAWER CHEST







115 - 5 DRAWER CHEST







115 - 5 DRAWER CHEST







### BEN'S PLANK BED QUEEN

559-955-922 70% x 87% x 54H

#### KING

669-966-933-**MS**2 85 x 87<sup>3</sup>4 x 54H

#### CAL. KING

-669-966-944-**MS**2 85 x 91<sup>3</sup>/<sub>4</sub> x 54H



# BEN'S SIX PANEL BED QUEEN 558-855-922 63 x 88 x 60h

#### KING

668-866-933-**MS**2 80 x 88 x 60H

**CAL. KING** 668-866-944-MS2 80 x 92 x 60H



# ERIN'S UPHOLSTERED BED QUEEN 551-155-922 62% x 86% x 58H

#### KING

661-166-933-**MS**2 79% x 86% x 58H

#### CAL. KING

661-166-944-MS2



7 DRAWERS 61½ x 20¼ x 38¾H

#### -447 LANDSCAPE MIRROR BEVELED GLASS 37<sup>3</sup>/<sub>16</sub> x 1<sup>5</sup>% x 36<sup>9</sup>/<sub>16</sub>H



#### KING

669-776-733-MS2 87% x 89¼ x 54H









FURNITURE MADE in the U.S.A.

LAURELMERCANTILE.COM ARTISANANDPOST.COM