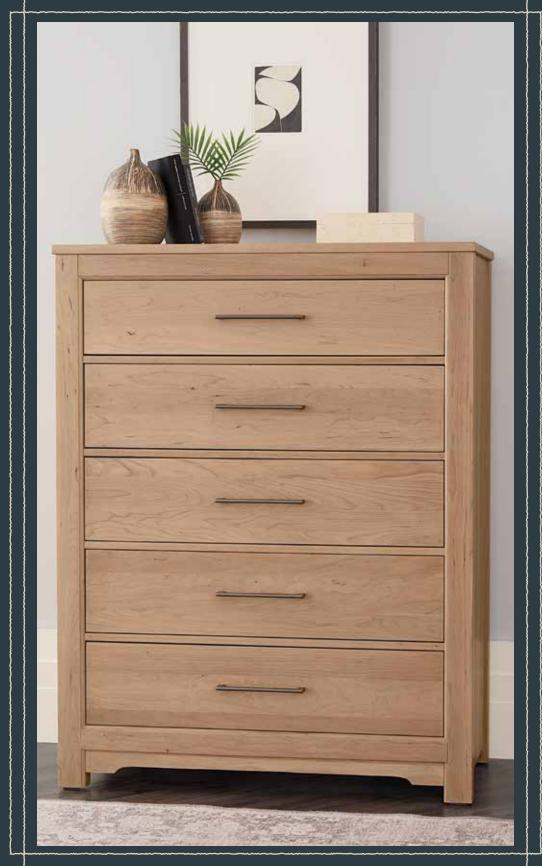

sm. the grain pattern and beautiful unique nature of Solid Cherry wood to shine Every piece of our Crafted Cherry through and to be the primary focal Bedroom Collection is proudly made point of each piece.

Within the bedroom group, there are 4 very different, stylish beds to choose from: Ben's Plank Bed, Ben's Terrace Bed, Ben's Six-Panel Bed and Erin's Upholstered Bed. By choosing the bed and choosing the finish, you can create

designed hardware. Each drawer has English dovetail joinery in the front and

in the USA by 500 craftsmen and craftswomen in our factories in the Virginia mountains. And finally, be sure to check out our Crafted Cherry Dining Collection, which beautifully complements our Crafted Cherry Bedroom group.









115 - 5 DRAWER CHEST







115 - 5 DRAWER CHEST







115 - 5 DRAWER CHEST







### BEN'S PLANK BED QUEEN

559-955-922 70% x 87% x 54H

#### KING

669-966-933-**MS**2 85 x 87<sup>3</sup>4 x 54H

#### CAL. KING

-669-966-944-**MS**2 85 x 91<sup>3</sup>/<sub>4</sub> x 54H



# BEN'S SIX PANEL BED QUEEN 558-855-922 63 x 88 x 60h

#### KING

668-866-933-**MS**2 80 x 88 x 60H

**CAL. KING** 668-866-944-MS2 80 x 92 x 60H



# ERIN'S UPHOLSTERED BED QUEEN 551-155-922 62% x 86% x 58H

#### KING

661-166-933-**MS**2 79% x 86% x 58H

#### CAL. KING

661-166-944-MS2



7 DRAWERS 61½ x 20¼ x 38¾H

#### -447 LANDSCAPE MIRROR BEVELED GLASS 37<sup>3</sup>/<sub>16</sub> x 1<sup>5</sup>% x 36<sup>9</sup>/<sub>16</sub>H



#### KING

669-776-733-MS2 87% x 89¼ x 54H









FURNITURE MADE in the U.S.A.

LAURELMERCANTILE.COM ARTISANANDPOST.COM