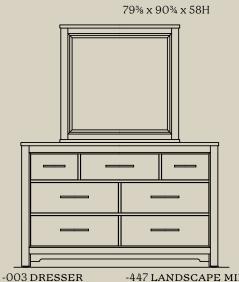

#### CAL. KING

661-166-944-MS2

7 DRAWERS 61½ x 20¼ x 38¾H

#### -447 LANDSCAPE MIRROR BEVELED GLASS 37<sup>3</sup>/<sub>16</sub> x 1<sup>5</sup>% x 36<sup>9</sup>/<sub>16</sub>H