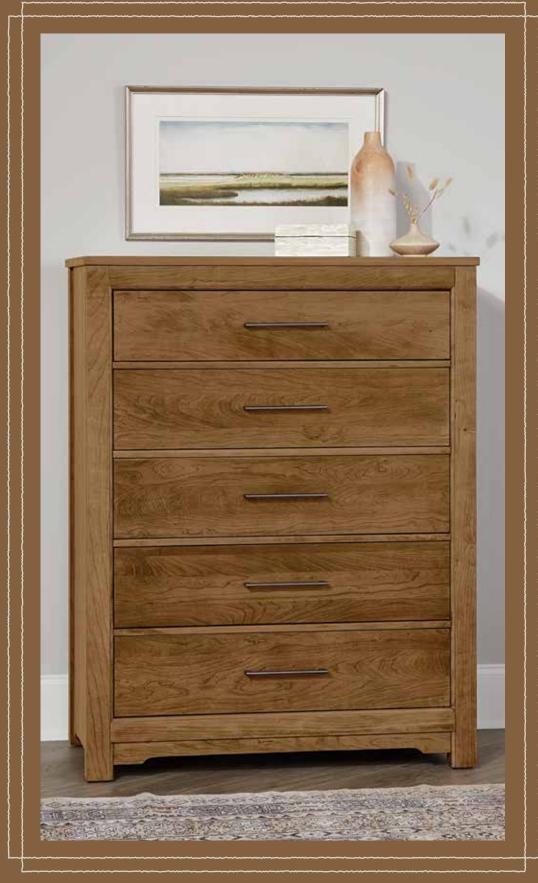

with a Whisper Close mechanism. the grain pattern and beautiful unique nature of Solid Cherry wood to shine Every piece of our Crafted Cherry through and to be the primary focal Bedroom Collection is proudly made point of each piece.

Within the bedroom group, there are 4 very different, stylish beds to choose from: Ben's Plank Bed, Ben's Terrace Bed, Ben's Six-Panel Bed and Erin's Upholstered Bed. By choosing the bed and choosing the finish, you can create

designed hardware. Each drawer has English dovetail joinery in the front and

in the USA by 500 craftsmen and craftswomen in our factories in the Virginia mountains. And finally, be sure to check out our Crafted Cherry Dining Collection, which beautifully complements our Crafted Cherry Bedroom group.









115 - 5 DRAWER CHEST







115 - 5 DRAWER CHEST







115 - 5 DRAWER CHEST







### BEN'S PLANK BED QUEEN

559-955-922 70% x 87% x 54H

#### KING

669-966-933-**MS**2 85 x 87<sup>3</sup>4 x 54H

#### CAL. KING

-669-966-944-**MS**2 85 x 91<sup>3</sup>/<sub>4</sub> x 54H



# BEN'S SIX PANEL BED QUEEN 558-855-922 63 x 88 x 60h

#### KING

668-866-933-**MS**2 80 x 88 x 60H

**CAL. KING** 668-866-944-MS2 80 x 92 x 60H



# ERIN'S UPHOLSTERED BED QUEEN 551-155-922 62% x 86% x 58H

#### KING

661-166-933-**MS**2 79% x 86% x 58H

#### CAL. KING

661-166-944-MS2



7 DRAWERS 61½ x 20¼ x 38¾H

#### -447 LANDSCAPE MIRROR BEVELED GLASS 37<sup>3</sup>/<sub>16</sub> x 1<sup>5</sup>% x 36<sup>9</sup>/<sub>16</sub>H



#### KING

669-776-733-MS2 87% x 89¼ x 54H









FURNITURE MADE in the U.S.A.

LAURELMERCANTILE.COM ARTI