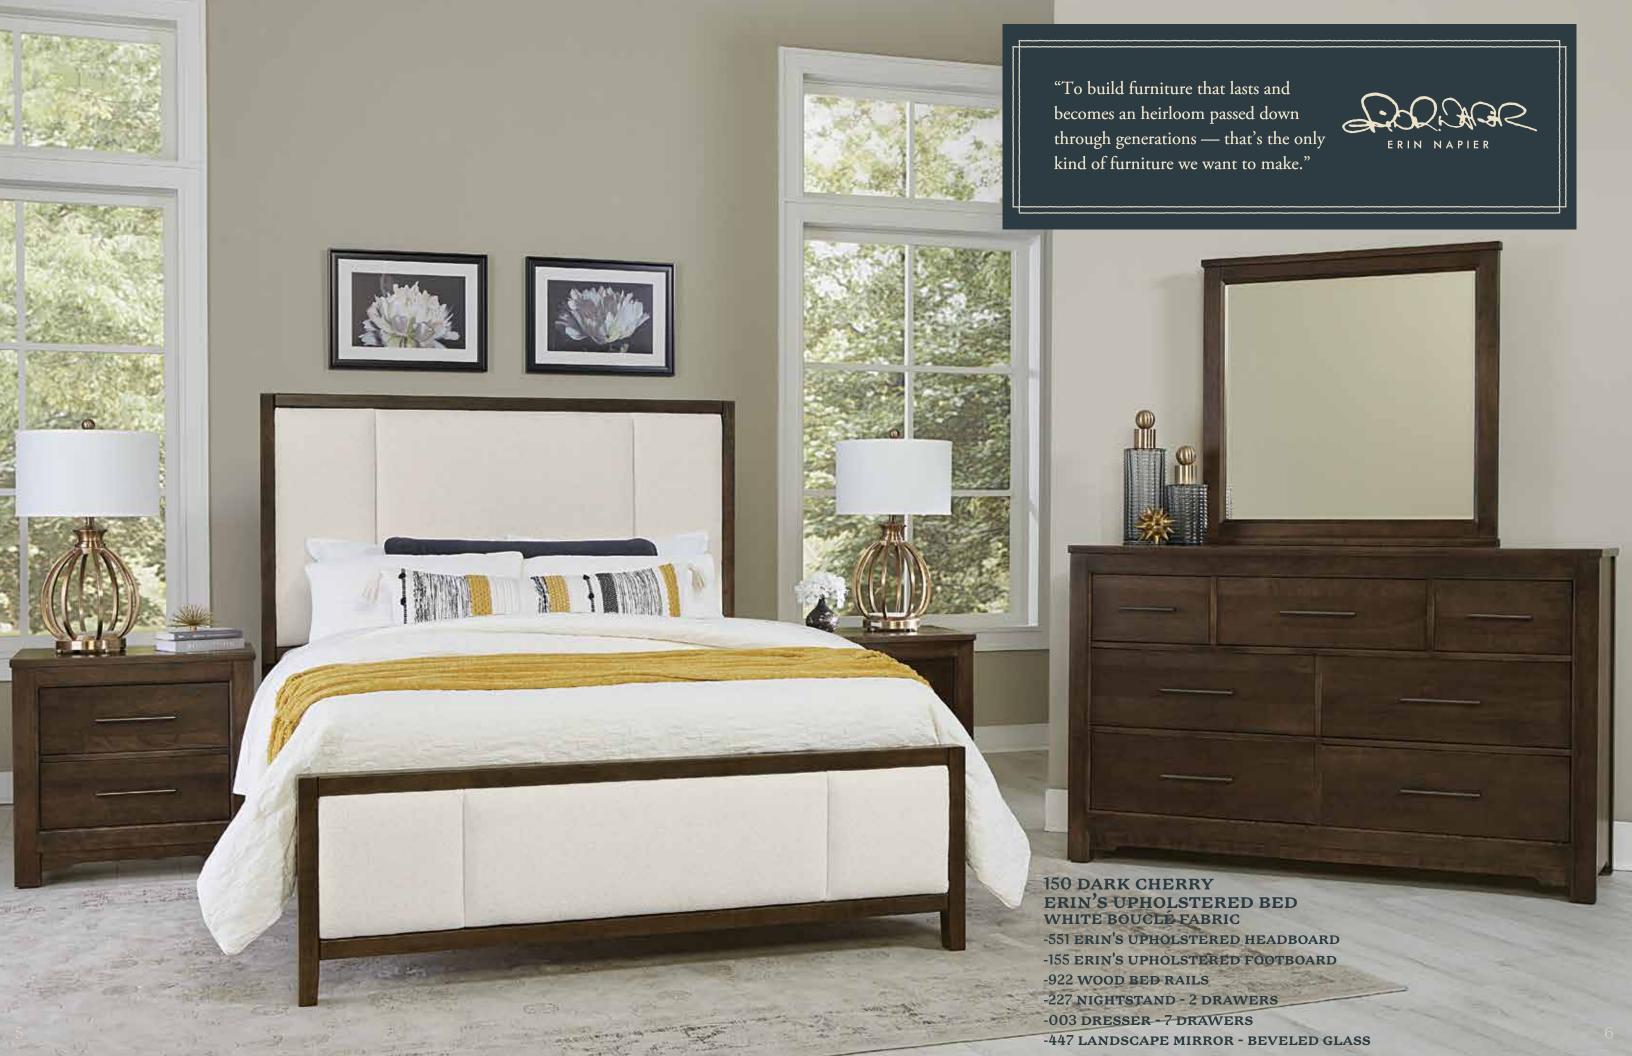

### BEN'S PLANK BED QUEEN

559-955-922 70% x 87% x 54H

# ERIN'S UPHOLSTERED BED QUEEN 551-155-922 62% x 86% x 58H