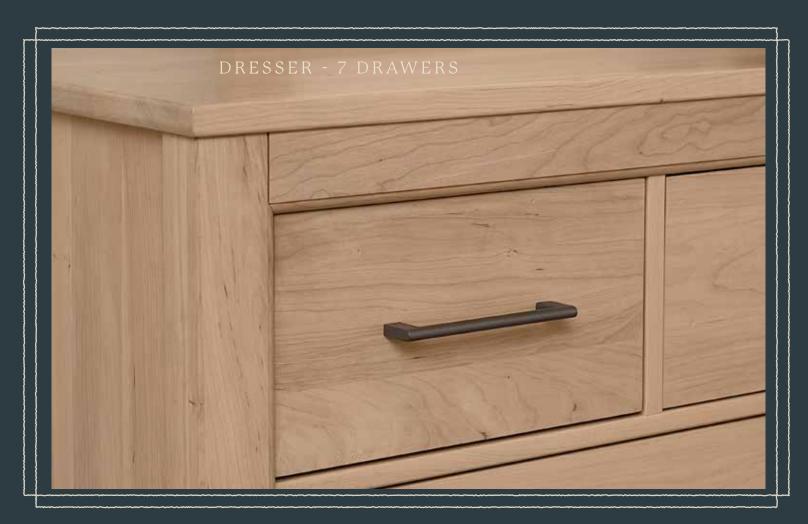

d beautiful unique nature of Solid Cherry wood to shine Every piece of our Crafted Cherry through and to be the primary focal Bedroom Collection is proudly made point of each piece.

Within the bedroom group, there are 4 very different, stylish beds to choose from: Ben's Plank Bed, Ben's Terrace Bed, Ben's Six-Panel Bed and Erin's Upholstered Bed. By choosing the bed and choosing the finish, you can create

designed hardware. Each drawer has English dovetail joinery in the front and

in the USA by 500 craftsmen and craftswomen in our factories in the Virginia mountains. And finally, be sure to check out our Crafted Cherry Dining Collection, which beautifully complements our Crafted Cherry Bedroom group.









115 - 5 DRAWER CHEST







115 - 5 DRAWER CHEST







115 - 5 DRAWER CHEST







### BEN'S PLANK BED QUEEN

559-955-922 70% x 87% x 54H

#### KING

669-966-933-**MS**2 85 x 87<sup>3</sup>4 x 54H

#### CAL. KING

-669-966-944-**MS**2 85 x 91<sup>3</sup>/<sub>4</sub> x 54H



# BEN'S SIX PANEL BED QUEEN 558-855-922 63 x 88 x 60h

#### KING

668-866-933-**MS**2 80 x 88 x 60H

**CAL. KING** 668-866-944-MS2 80 x 92 x 60H



# ERIN'S UPHOLSTERED BED QUEEN 551-155-922 62% x 86% x 58H

#### KING

661-166-933-**MS**2 79% x 86% x 58H

#### CAL. KING

661-166-944-MS2



7 DRAWERS 61½ x 20¼ x 38¾H

#### -447 LANDSCAPE MIRROR BEVELED GLASS 37<sup>3</sup>/<sub>16</sub> x 1<sup>5</sup>% x 36<sup>9</sup>/<sub>16</sub>H



#### KING

669-776-733-MS2 87% x 89¼ x 54H









FURNITURE MADE in the U.S.A.

LAURELMERCANTILE.COM ARTISANANDPOST.COM