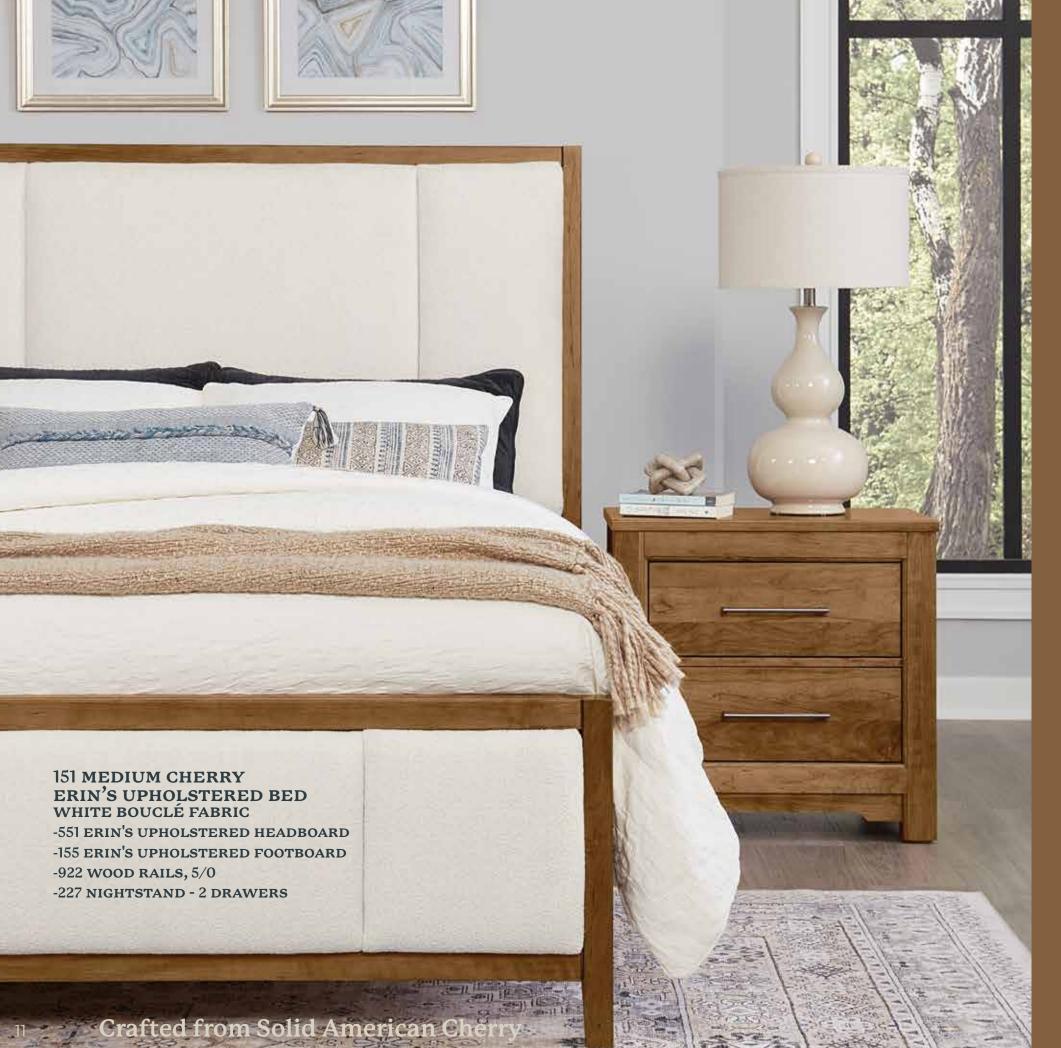

s with a Whisper Close mechanism. the grain pattern and beautiful unique nature of Solid Cherry wood to shine Every piece of our Crafted Cherry through and to be the primary focal Bedroom Collection is proudly made point of each piece.

Within the bedroom group, there are 4 very different, stylish beds to choose from: Ben's Plank Bed, Ben's Terrace Bed, Ben's Six-Panel Bed and Erin's Upholstered Bed. By choosing the bed and choosing the finish, you can create

designed hardware. Each drawer has English dovetail joinery in the front and

in the USA by 500 craftsmen and craftswomen in our factories in the Virginia mountains. And finally, be sure to check out our Crafted Cherry Dining Collection, which beautifully complements our Crafted Cherry Bedroom group.









115 - 5 DRAWER CHEST







115 - 5 DRAWER CHEST







115 - 5 DRAWER CHEST







### BEN'S PLANK BED QUEEN

559-955-922 70% x 87% x 54H

#### KING

669-966-933-**MS**2 85 x 87<sup>3</sup>4 x 54H

#### CAL. KING

-669-966-944-**MS**2 85 x 91<sup>3</sup>/<sub>4</sub> x 54H



# BEN'S SIX PANEL BED QUEEN 558-855-922 63 x 88 x 60h

#### KING

668-866-933-**MS**2 80 x 88 x 60H

**CAL. KING** 668-866-944-MS2 80 x 92 x 60H



# ERIN'S UPHOLSTERED BED QUEEN 551-155-922 62% x 86% x 58H

#### KING

661-166-933-**MS**2 79% x 86% x 58H

#### CAL. KING

661-166-944-MS2



7 DRAWERS 61½ x 20¼ x 38¾H

#### -447 LANDSCAPE MIRROR BEVELED GLASS 37<sup>3</sup>/<sub>16</sub> x 1<sup>5</sup>% x 36<sup>9</sup>/<sub>16</sub>H



#### KING

669-776-733-MS2 87% x 89¼ x 54H









FURNITURE MADE in the U.S.A.

LAURELMERCANTILE.COM AR