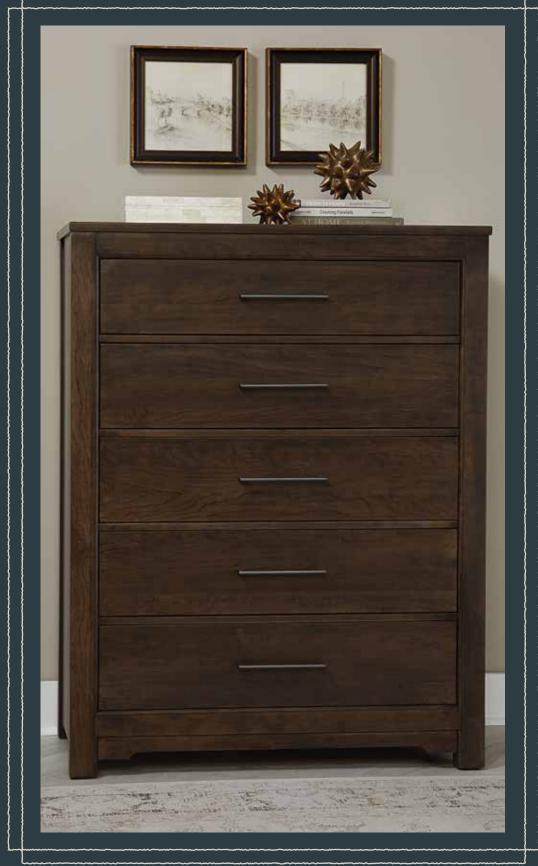

. Each finish allows guides with a Whisper Close mechanism. the grain pattern and beautiful unique nature of Solid Cherry wood to shine Every piece of our Crafted Cherry through and to be the primary focal Bedroom Collection is proudly made point of each piece.

Within the bedroom group, there are 4 very different, stylish beds to choose from: Ben's Plank Bed, Ben's Terrace Bed, Ben's Six-Panel Bed and Erin's Upholstered Bed. By choosing the bed and choosing the finish, you can create

designed hardware. Each drawer has English dovetail joinery in the front and

in the USA by 500 craftsmen and craftswomen in our factories in the Virginia mountains. And finally, be sure to check out our Crafted Cherry Dining Collection, which beautifully complements our Crafted Cherry Bedroom group.









115 - 5 DRAWER CHEST







115 - 5 DRAWER CHEST







115 - 5 DRAWER CHEST







### BEN'S PLANK BED QUEEN

559-955-922 70% x 87% x 54H

#### KING

669-966-933-**MS**2 85 x 87<sup>3</sup>4 x 54H

#### CAL. KING

-669-966-944-**MS**2 85 x 91<sup>3</sup>/<sub>4</sub> x 54H



# BEN'S SIX PANEL BED QUEEN 558-855-922 63 x 88 x 60h

#### KING

668-866-933-**MS**2 80 x 88 x 60H

**CAL. KING** 668-866-944-MS2 80 x 92 x 60H



# ERIN'S UPHOLSTERED BED QUEEN 551-155-922 62% x 86% x 58H

#### KING

661-166-933-**MS**2 79% x 86% x 58H

#### CAL. KING

661-166-944-MS2



7 DRAWERS 61½ x 20¼ x 38¾H

#### -447 LANDSCAPE MIRROR BEVELED GLASS 37<sup>3</sup>/<sub>16</sub> x 1<sup>5</sup>% x 36<sup>9</sup>/<sub>16</sub>H



#### KING

669-776-733-MS2 87% x 89¼ x 54H









FURNITURE MADE in the U.S.A