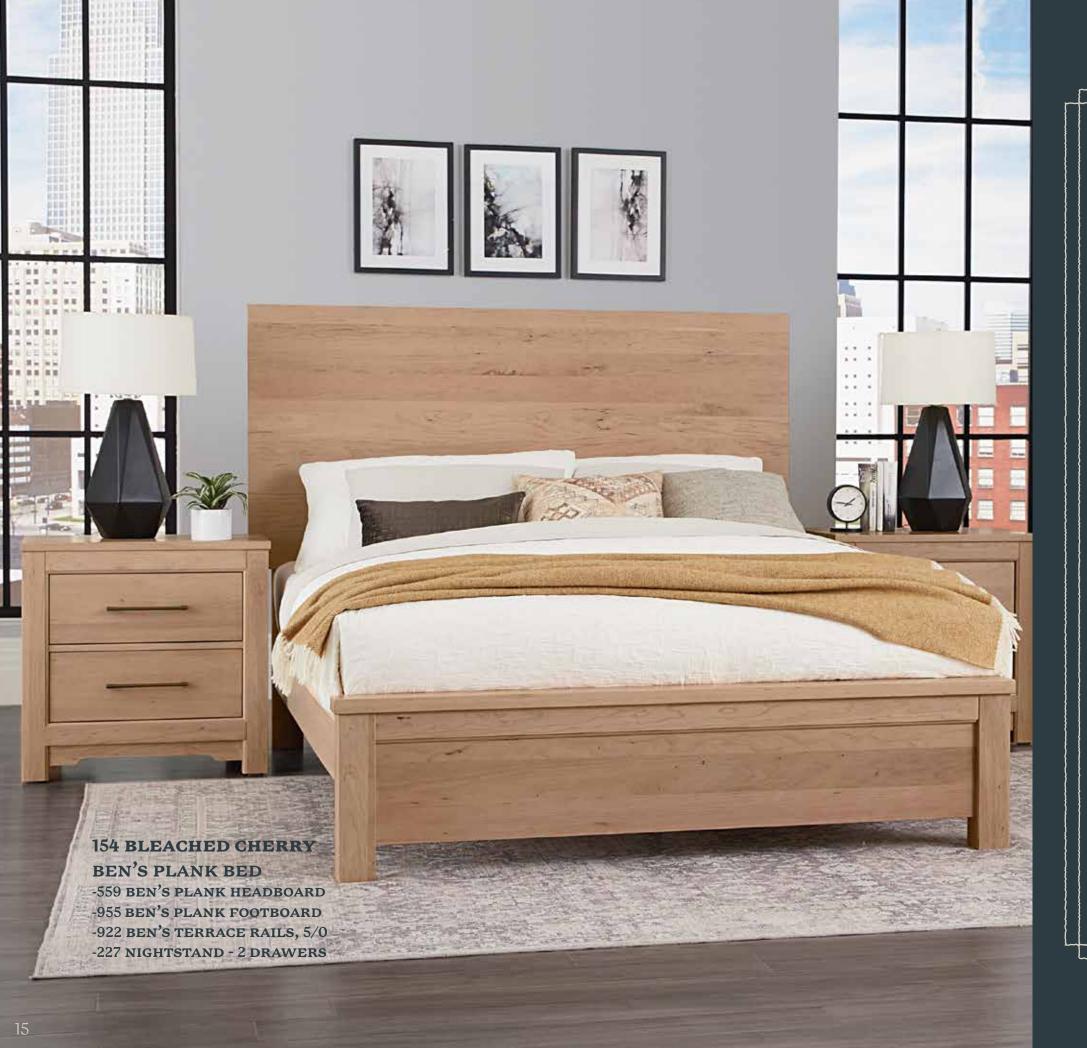

nism. the grain pattern and beautiful unique nature of Solid Cherry wood to shine Every piece of our Crafted Cherry through and to be the primary focal Bedroom Collection is proudly made point of each piece.

Within the bedroom group, there are 4 very different, stylish beds to choose from: Ben's Plank Bed, Ben's Terrace Bed, Ben's Six-Panel Bed and Erin's Upholstered Bed. By choosing the bed and choosing the finish, you can create

designed hardware. Each drawer has English dovetail joinery in the front and

in the USA by 500 craftsmen and craftswomen in our factories in the Virginia mountains. And finally, be sure to check out our Crafted Cherry Dining Collection, which beautifully complements our Crafted Cherry Bedroom group.









115 - 5 DRAWER CHEST







115 - 5 DRAWER CHEST







115 - 5 DRAWER CHEST







### BEN'S PLANK BED QUEEN

559-955-922 70% x 87% x 54H

#### KING

669-966-933-**MS**2 85 x 87<sup>3</sup>4 x 54H

#### CAL. KING

-669-966-944-**MS**2 85 x 91<sup>3</sup>/<sub>4</sub> x 54H



# BEN'S SIX PANEL BED QUEEN 558-855-922 63 x 88 x 60h

#### KING

668-866-933-**MS**2 80 x 88 x 60H

**CAL. KING** 668-866-944-MS2 80 x 92 x 60H



# ERIN'S UPHOLSTERED BED QUEEN 551-155-922 62% x 86% x 58H

#### KING

661-166-933-**MS**2 79% x 86% x 58H

#### CAL. KING

661-166-944-MS2



7 DRAWERS 61½ x 20¼ x 38¾H

#### -447 LANDSCAPE MIRROR BEVELED GLASS 37<sup>3</sup>/<sub>16</sub> x 1<sup>5</sup>% x 36<sup>9</sup>/<sub>16</sub>H



#### KING

669-776-733-MS2 87% x 89¼ x 54H









FURNITURE MADE in the U.S.A.

LAURELMERCANTILE.COM ARTISANANDPOST.COM