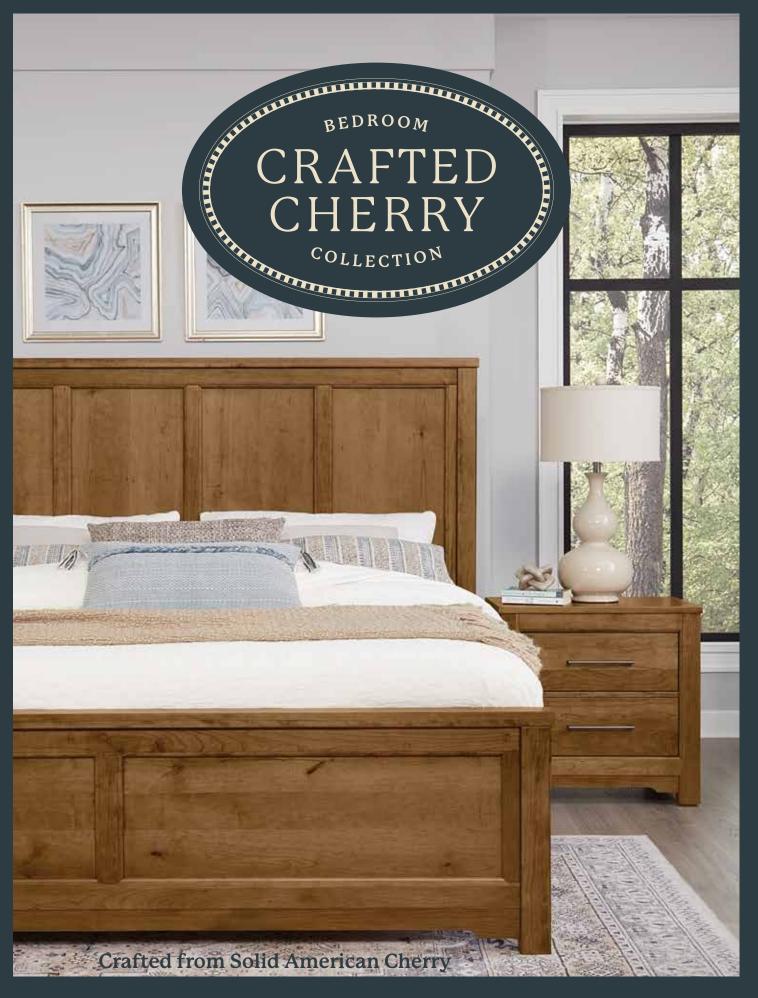

## FURNITURE MADE in the U.S.A.

The Crafted Cherry Bedroom Collection the bedroom group that is perfect for from Erin and Ben Napier is a Solid you and your lifestyle. Wood collection. This means no wood veneers were used to make this collection We've also created simple yet stylish case and every piece is carefully crafted using pieces that feature clean lines and custom-Solid American Cherry.

The Collection is all about choices. We start with 3 fantastic finishes to choose back, super smooth acrylic drawer interiors from – Natural Cherry, Medium Cherry and dual under-mounted ball-bearing and Bleached Cherry. Each finish allows guides with a Whisper Close mechanism. the grain pattern and beautiful unique nature of Solid Cherry wood to shine Every piece of our Crafted Cherry through and to be the primary focal Bedroom Collection is proudly made point of each piece.

Within the bedroom group, there are 4 very different, stylish beds to choose from: Ben's Plank Bed, Ben's Terrace Bed, Ben's Six-Panel Bed and Erin's Upholstered Bed. By choosing the bed and choosing the finish, you can create