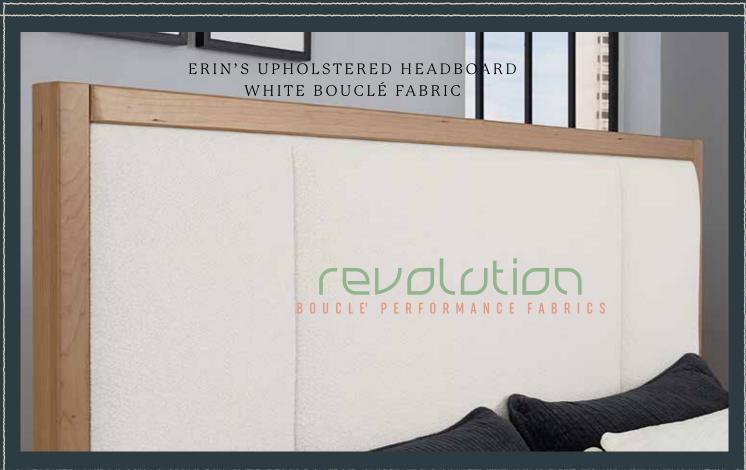

# ERIN'S UPHOLSTERED BED QUEEN 551-155-922 62% x 86% x 58H

#### KING

661-166-933-**MS**2 79% x 86% x 58H

#### CAL. KING

661-166-944-MS2

7 DRAWERS 61½ x 20¼ x 38¾H