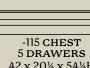

ted Cherry Bedroom group.









115 - 5 DRAWER CHEST







115 - 5 DRAWER CHEST







115 - 5 DRAWER CHEST







### BEN'S PLANK BED QUEEN

559-955-922 70% x 87% x 54H

#### KING

669-966-933-**MS**2 85 x 87<sup>3</sup>4 x 54H

#### CAL. KING

-669-966-944-**MS**2 85 x 91<sup>3</sup>/<sub>4</sub> x 54H



# BEN'S SIX PANEL BED QUEEN 558-855-922 63 x 88 x 60h

#### KING

668-866-933-**MS**2 80 x 88 x 60H

**CAL. KING** 668-866-944-MS2 80 x 92 x 60H



# ERIN'S UPHOLSTERED BED QUEEN 551-155-922 62% x 86% x 58H

#### KING

661-166-933-**MS**2 79% x 86% x 58H

#### CAL. KING

661-166-944-MS2



7 DRAWERS 61½ x 20¼ x 38¾H

#### -447 LANDSCAPE MIRROR BEVELED GLASS 37<sup>3</sup>/<sub>16</sub> x 1<sup>5</sup>% x 36<sup>9</sup>/<sub>16</sub>H



#### KING

669-776-733-MS2 87% x 89¼ x 54H









FURNITURE MADE in the U.S.A.

LAURELMERCANTILE.COM ARTISANANDPOST.COM