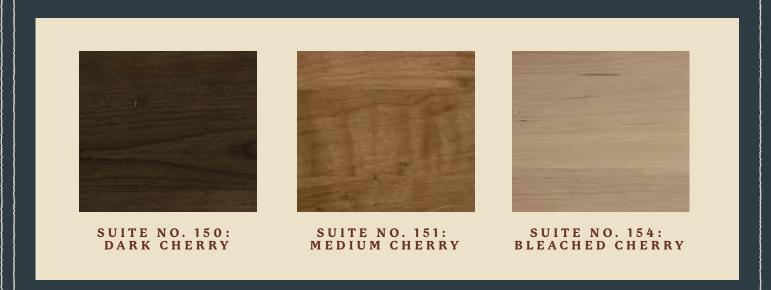

The Collection is all about choices. We start with 3 fantastic finishes to choose back, super smooth acrylic drawer interiors from – Natural Cherry, Medium Cherry and dual under-mounted ball-bearing and Bleached Cherry. Each finish allows guides with a Whisper Close mechanism. the grain pattern and beautiful unique nature of Solid Cherry wood to shine Every piece of our Crafted Cherry through and to be the primary focal Bedroom Collection is proudly made point of each piece.