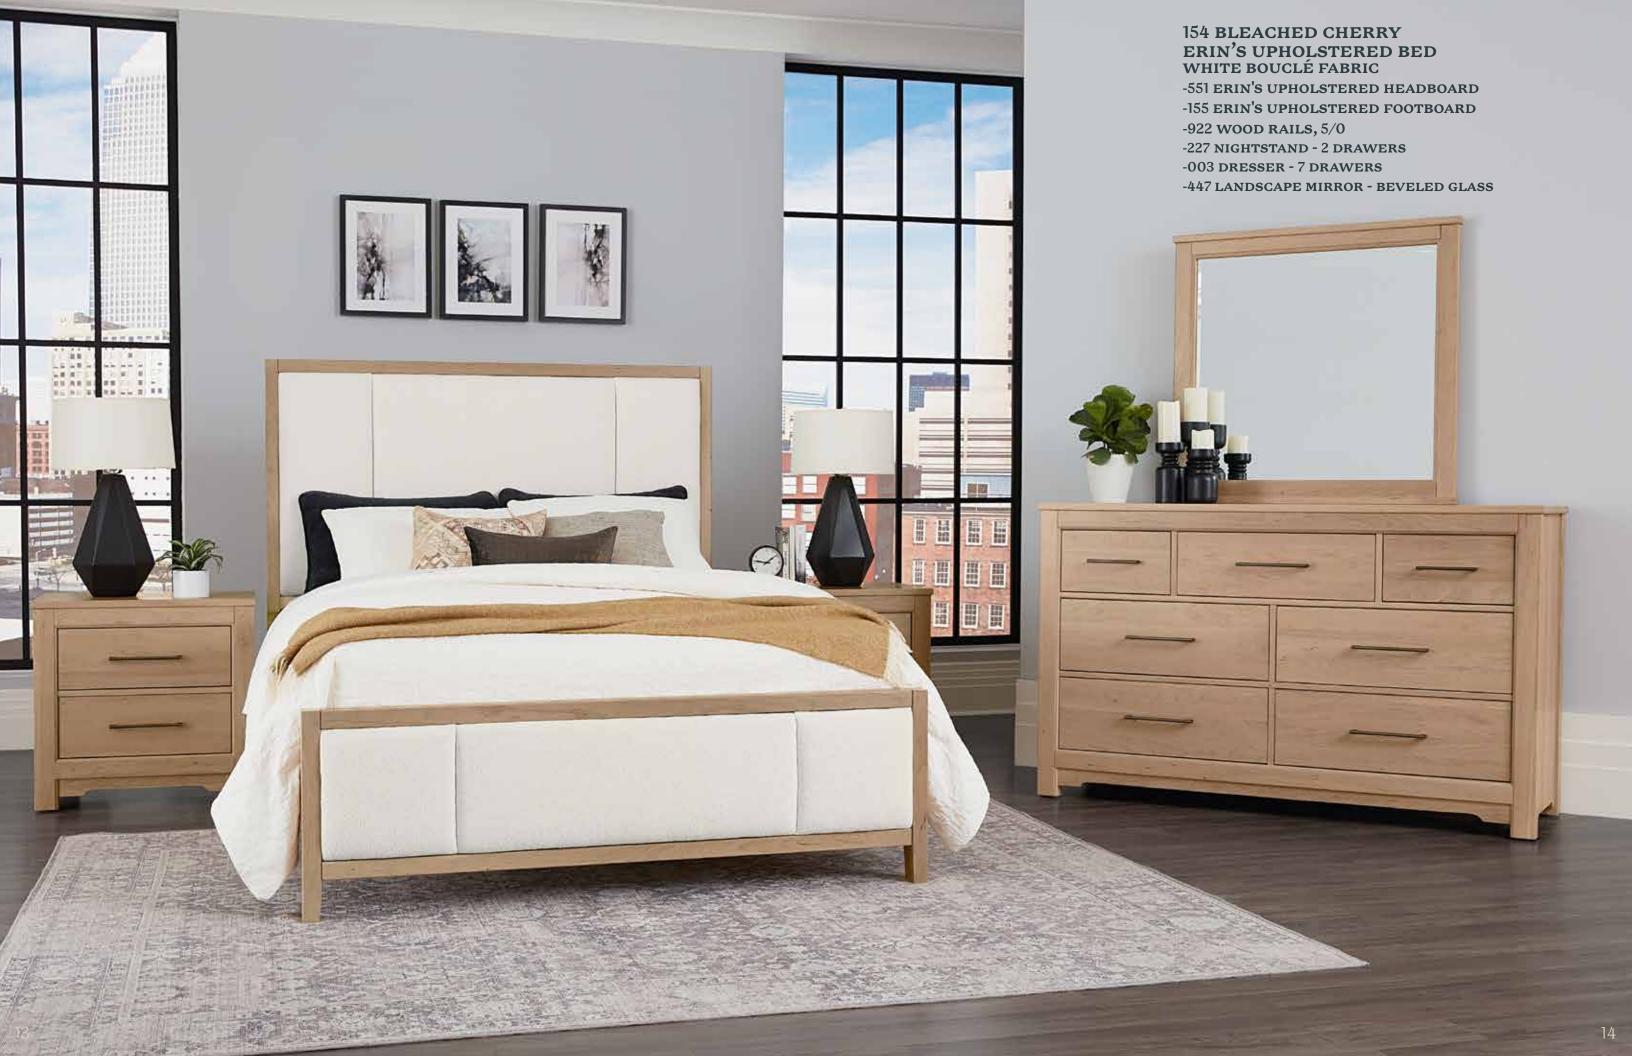

# ERIN'S UPHOLSTERED BED QUEEN 551-155-922 62% x 86% x 58H

#### -447 LANDSCAPE MIRROR BEVELED GLASS 37<sup>3</sup>/<sub>16</sub> x 1<sup>5</sup>% x 36<sup>9</sup>/<sub>16</sub>H