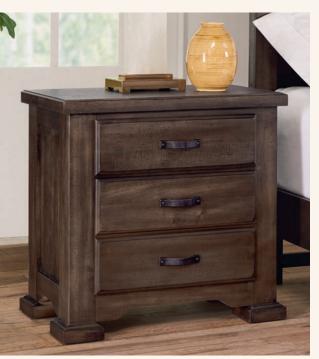

> G. -115 Chest 5 drawers 43 x 19 x 53

H. -225 Nightstand 1 drawer  $24 \times 15^{3}/_{4} \times 25^{3}/_{4}$ 

I. -226 Nightstand 2 drawers  $27 \times 16 \times 26^{1/8}$ 

All drawers are constructed with an ultra smooth acrylic finish with piston activated steel ball bearing whisper soft close guide system