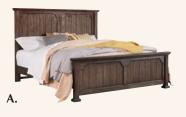

## 190 Sable Finish

A. Panel Bed -557 Panel Headboard, 5/0  $65^{3}/_{8} \times 3^{3}/_{8} \times 58$ -755 Panel Footboard, 5/0  $65^{3}/_{8} \times 4 \times 26$ -922 Wood Rails, 5/0 includes 5 slats/1 leg  $82 \times 1 \times 5^{3/4}$ -667 Panel Headboard, 6/6  $82^{3}/_{8} \times 3^{3}/_{8} \times 58$ -766 Panel Footboard, 6/6  $82^{3}/_{8} \times 4 \times 26$ -933 Wood Rails, 6/6 requires an MS1 or MS2  $82 \times 1 \times 5^{3/4}$ MS-MS1 Metal Support Slats

The planked styled panel bed features a traditional crown and is accentuated with a unique coped shape.

The poster bed features a fresh look on traditional basket weave style and combines seamlessly with the transitional lines of the shaped crown.