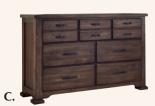

 $82 \times 1 \times 5^{3/4}$ 

MS-MS1 Metal Support Slats set of 2 for use w/king beds  $9 \times 49 \times 3^{1/4}$ 

MS-MS2 Metal Support Slats set of 3 for use w/king beds 9 x 49 x 31/4

> C. -003 Dresser 7 drawers  $60^{1}/_{4} \times 19 \times 38$

-004 Linen Chest - 8 Drawers

Grayson Manor is a rustic traditional bedroom that has been updated for today's modern consumer.

Made of solid maple, the dresser features a unique drawer configuration, and is paired with a shaped bottom and side rails.