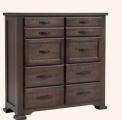

\times 26$ -933 Wood Rails, 6/6 requires an MS1 or MS2  $82 \times 1 \times 5^{3/4}$ MS-MS1 Metal Support Slats

set of 2 for use w/ king beds

 $9 \times 49 \times 3^{1/4}$ 

MS-MS2 Metal Support Slats set of 3 for use w/ king beds

9 x 49 x 31/4

B. Poster Bed -559 Poster Headboard, 5/0  $62^{3}/_{8} \times 2^{7}/_{8} \times 58$ -955 Low Profile Footboard, 5/0 63<sup>7</sup>/<sub>8</sub> x 3<sup>7</sup>/<sub>8</sub> x 18<sup>1</sup>/<sub>8</sub> -922 Wood Rails, 5/0 includes 5 slats/1 leg  $82 \times 1 \times 5^{3/4}$ -669 Poster Headboard, 6/6  $79^{3}/_{8} \times 2^{7}/_{8} \times 58$ -966 Low Profile Footboard, 6/6 80<sup>7</sup>/<sub>8</sub> x 3<sup>7</sup>/<sub>8</sub> x 18<sup>1</sup>/<sub>8</sub> -933 Wood Rails, 6/6 requires an MS1 or MS2

 $82 \times 1 \times 5^{3/4}$ 













MS-MS1 Metal Support Slats set of 2 for use w/king beds  $9 \times 49 \times 3^{1/4}$ 

MS-MS2 Metal Support Slats set of 3 for use w/king beds 9 x 49 x 31/4

> C. -003 Dresser 7 drawers  $60^{1}/_{4} \times 19 \times 38$

D. -446 Landscape Mirror Beveled Glass  $38^{3}/_{4} \times 2^{3}/_{8} \times 39^{1}/_{8}$ 

> E. -448 Arch Mirror **Beveled Glass**  $36^{3}/_{4} \times 2^{3}/_{8} \times 39^{1}/_{2}$

F. -004 Linen Chest 8 drawers 48 x 19 x 48

> G. -115 Chest 5 drawers 43 x 19 x 53

H. -225 Nightstand 1 drawer  $24 \times 15^{3}/_{4} \times 25^{3}/_{4}$ 

I. -226 Nightstand 2 drawers  $27 \times 16 \times 26^{1/8}$ 

All drawers are constructed with an ultra smooth acrylic finish with piston activated steel ball bearing whisper soft close guide system

Constructed with mortise & t