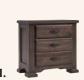

> G. -115 Chest 5 drawers 43 x 19 x 53

H. -225 Nightstand 1 drawer  $24 \times 15^{3}/_{4} \times 25^{3}/_{4}$ 

I. -226 Nightstand 2 drawers  $27 \times 16 \times 26^{1/8}$ 

All drawers are constructed with an ultra smooth acrylic finish with piston activated steel ball bearing whisper soft close guide system