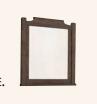

D. -446 Landscape Mirror Beveled Glass  $38^{3}/_{4} \times 2^{3}/_{8} \times 39^{1}/_{8}$ 

> E. -448 Arch Mirror **Beveled Glass**  $36^{3}/_{4} \times 2^{3}/_{8} \times 39^{1}/_{2}$

F. -004 Linen Chest 8 drawers 48 x 19 x 48