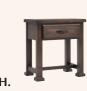

> G. -115 Chest 5 drawers 43 x 19 x 53

H. -225 Nightstand 1 drawer  $24 \times 15^{3}/_{4} \times 25^{3}/_{4}$ 

I. -226 Nightstand 2 drawers  $27 \times 16 \times 26^{1/8}$ 

All drawers are constructed with an ultra smooth acrylic finish with piston activated steel ball bearing whisper soft close guide system

-115 Chest - 5 Drawers

-226 Nightstand - 2 Drawers

-225 Nightstand - 1 Drawer

Celebrating 100 years of making fine furniture in Virginia

Honest furniture made with authentic construction with the perfect blend of fashion and function handcrafted of birch and primarily solid american grown maple