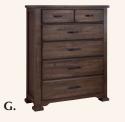

> G. -115 Chest 5 drawers 43 x 19 x 53

H. -225 Nightstand 1 drawer  $24 \times 15^{3}/_{4} \times 25^{3}/_{4}$ 

I. -226 Nightstand 2 drawers  $27 \times 16 \times 26^{1/8}$ 

All drawers are constructed with an ultra smooth acrylic finish with piston activated steel ball bearing whisper soft close guide system

-115 Chest - 5 Drawers

-226 Nightstand - 2 Drawers

-225 Nightstand - 1 Drawer

Celebrating 100 years of making fine furniture in Virginia

Honest furniture made with authentic construction with the perfect blend of fashion and function handcrafted of birch and primarily solid american grown maple