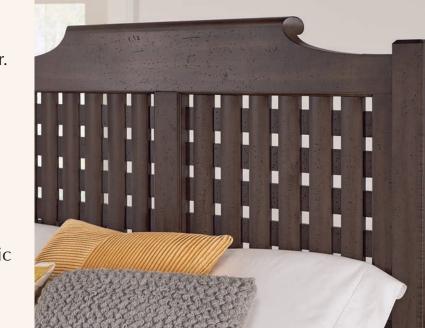

The planked styled panel bed features a traditional crown and is accentuated with a unique coped shape.

The poster bed features a fresh look on traditional basket weave style and combines seamlessly with the transitional lines of the shaped crown.