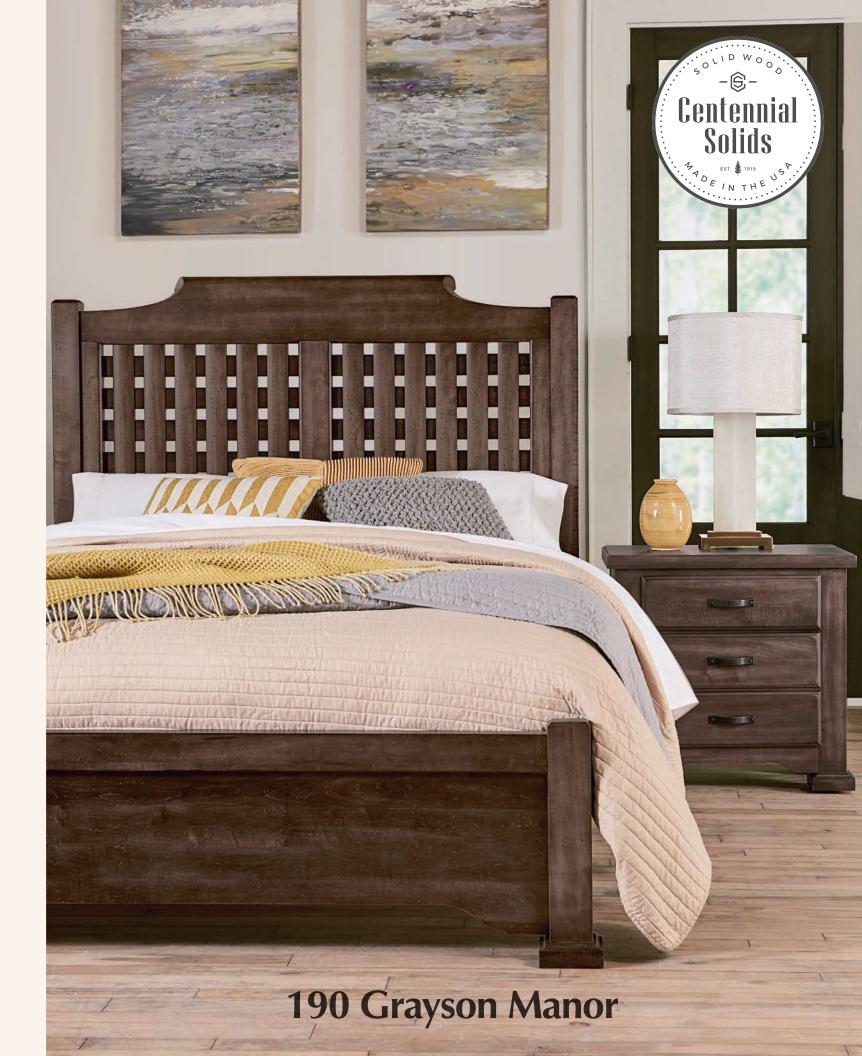

The planked styled panel bed features a traditional crown and is accentuated with a unique coped shape.

The poster bed features a fresh look on traditional basket weave style and combines seamlessly with the transitional lines of the shaped crown.

-004 Linen Chest - 8 Drawers

Grayson Manor is a rustic traditional bedroom that has been updated for today's modern consumer.

Made of solid maple, the dresser features a unique drawer configuration, and is paired with a shaped bottom and side rails.

All of the generously scaled cases are captured between a sleek top and traditionally stepped feet.

These design elements, in conjunction with the rustic distressing and sleek metal bar pulls.