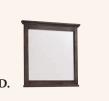

D. -446 Landscape Mirror Beveled Glass  $38^{3}/_{4} \times 2^{3}/_{8} \times 39^{1}/_{8}$ 

> E. -448 Arch Mirror **Beveled Glass**  $36^{3}/_{4} \times 2^{3}/_{8} \times 39^{1}/_{2}$

F. -004 Linen Chest 8 drawers 48 x 19 x 48