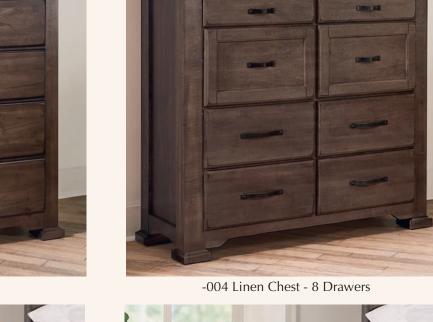

D. -446 Landscape Mirror Beveled Glass  $38^{3}/_{4} \times 2^{3}/_{8} \times 39^{1}/_{8}$ 

> E. -448 Arch Mirror **Beveled Glass**  $36^{3}/_{4} \times 2^{3}/_{8} \times 39^{1}/_{2}$

F. -004 Linen Chest 8 drawers 48 x 19 x 48

-004 Linen Chest - 8 Drawers

Grayson Manor is a rustic traditional bedroom that has been updated for today's modern consumer.

Made of solid maple, the dresser features a unique drawer configuration, and is paired with a shaped bottom and side rails.