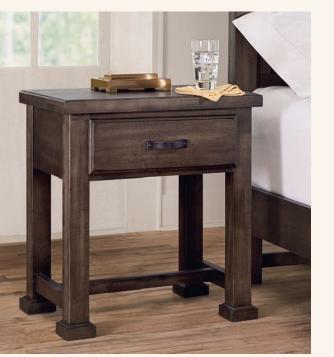

> G. -115 Chest 5 drawers 43 x 19 x 53

H. -225 Nightstand 1 drawer  $24 \times 15^{3}/_{4} \times 25^{3}/_{4}$ 

I. -226 Nightstand 2 drawers  $27 \times 16 \times 26^{1/8}$ 

All drawers are constructed with an ultra smooth acrylic finish with piston activated steel ball bearing whisper soft close guide system