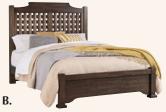

set of 2 for use w/ king beds

 $9 \times 49 \times 3^{1/4}$ 

MS-MS2 Metal Support Slats set of 3 for use w/ king beds

9 x 49 x 31/4

B. Poster Bed -559 Poster Headboard, 5/0  $62^{3}/_{8} \times 2^{7}/_{8} \times 58$ -955 Low Profile Footboard, 5/0 63<sup>7</sup>/<sub>8</sub> x 3<sup>7</sup>/<sub>8</sub> x 18<sup>1</sup>/<sub>8</sub> -922 Wood Rails, 5/0 includes 5 slats/1 leg  $82 \times 1 \times 5^{3/4}$ -669 Poster Headboard, 6/6  $79^{3}/_{8} \times 2^{7}/_{8} \times 58$ -966 Low Profile Footboard, 6/6 80<sup>7</sup>/<sub>8</sub> x 3<sup>7</sup>/<sub>8</sub> x 18<sup>1</sup>/<sub>8</sub> -933 Wood Rails, 6/6 requires an MS1 or MS2

 $82 \times 1 \times 5^{3/4}$ 

MS-MS1 Metal Support Slats set of 2 for use w/king beds  $9 \times 49 \times 3^{1/4}$ 

MS-MS2 Metal Support Slats set of 3 for use w/king beds 9 x 49 x 31/4

> C. -003 Dresser 7 drawers  $60^{1}/_{4} \times 19 \times 38$

The planked styled panel bed features a traditional crown and is accentuated with a unique coped shape.

The poster bed features a fresh look on traditional basket weave style and combines seamlessly with the transitional lines of the shaped crown.