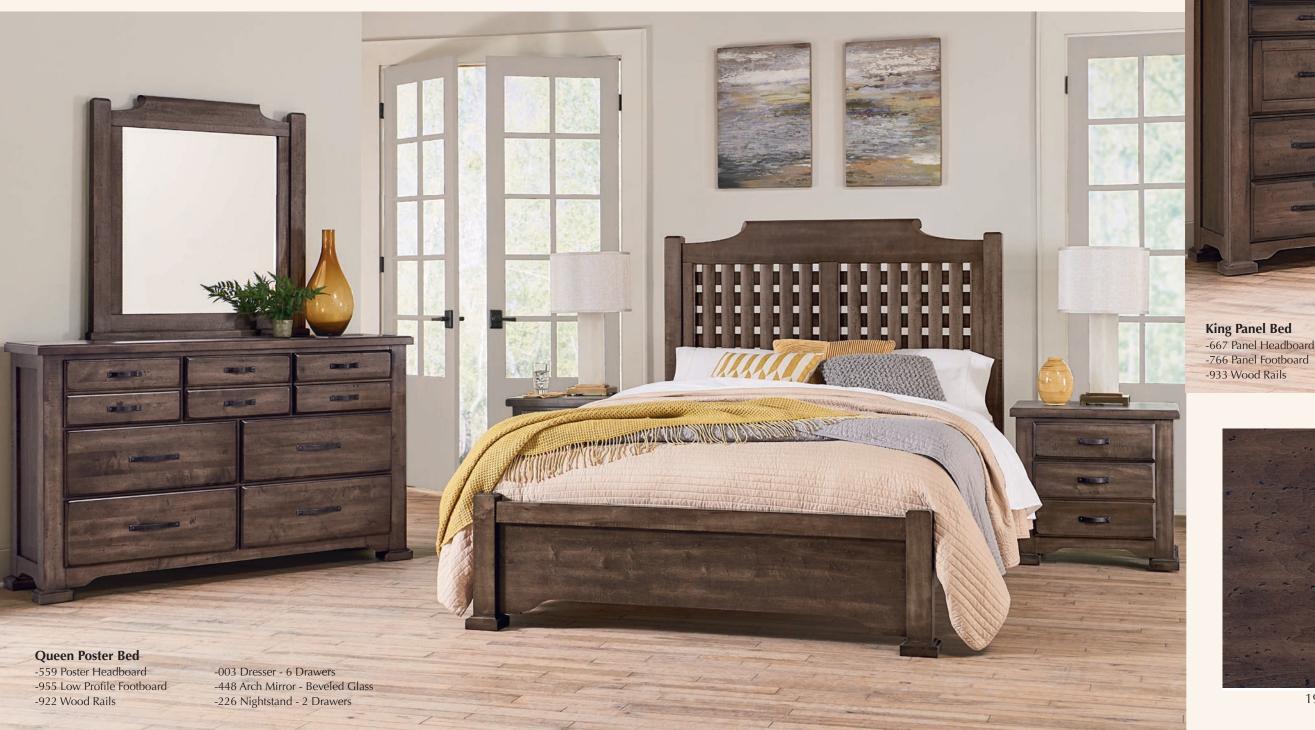

## 190 Sable Finish

A. Panel Bed -557 Panel Headboard, 5/0  $65^{3}/_{8} \times 3^{3}/_{8} \times 58$ -755 Panel Footboard, 5/0  $65^{3}/_{8} \times 4 \times 26$ -922 Wood Rails, 5/0 includes 5 slats/1 leg  $82 \times 1 \times 5^{3/4}$ -667 Panel Headboard, 6/6  $82^{3}/_{8} \times 3^{3}/_{8} \times 58$ -766 Panel Footboard, 6/6  $82^{3}/_{8} \times 4 \times 26$ -933 Wood Rails, 6/6 requires an MS1 or MS2  $82 \times 1 \times 5^{3/4}$ MS-MS1 Metal Support Slats

set of 2 for use w/ king beds

 $9 \times 49 \times 3^{1/4}$ 

MS-MS2 Metal Support Slats set of 3 for use w/ king beds

9 x 49 x 31/4

B. Poster Bed -559 Poster Headboard, 5/0  $62^{3}/_{8} \times 2^{7}/_{8} \times 58$ -955 Low Profile Footboard, 5/0 63<sup>7</sup>/<sub>8</sub> x 3<sup>7</sup>/<sub>8</sub> x 18<sup>1</sup>/<sub>8</sub> -922 Wood Rails, 5/0 includes 5 slats/1 leg  $82 \times 1 \times 5^{3/4}$ -669 Poster Headboard, 6/6  $79^{3}/_{8} \times 2^{7}/_{8} \times 58$ -966 Low Profile Footboard, 6/6 80<sup>7</sup>/<sub>8</sub> x 3<sup>7</sup>/<sub>8</sub> x 18<sup>1</sup>/<sub>8</sub> -933 Wood Rails, 6/6 requires an MS1 or MS2

 $82 \times 1 \times 5^{3/4}$ 

MS-MS1 Metal Support Slats set of 2 for use w/king beds  $9 \times 49 \times 3^{1/4}$ 

MS-MS2 Metal Support Slats set of 3 for use w/king beds 9 x 49 x 31/4

> C. -003 Dresser 7 drawers  $60^{1}/_{4} \times 19 \times 38$

D. -446 Landscape Mirror Beveled Glass  $38^{3}/_{4} \times 2^{3}/_{8} \times 39^{1}/_{8}$ 

> E. -448 Arch Mirror **Beveled Glass**  $36^{3}/_{4} \times 2^{3}/_{8} \times 39^{1}/_{2}$

F. -004 Linen Chest 8 drawers 48 x 19 x 48

> G. -115 Chest 5 drawers 43 x 19 x 53

H. -225 Nightstand 1 drawer  $24 \times 15^{3}/_{4} \times 25^{3}/_{4}$ 

I. -226 Nightstand 2 drawers  $27 \times 16 \times 26^{1/8}$ 

All drawers are constructed with an ultra smooth acrylic finish with piston activated steel ball bearing whisper soft close guide system