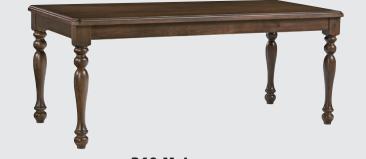

## **Table Options**

240 Molasses

244 Cream with Molasses Top -140 Turned Leg Table -240 Turned Leg Table

90W X 40D X 30H

72W X 36D X 30H

242 Natural Maple

72W x 36D X 30H

-100 Turned Leg Table -200 Turned Leg Table 90W X 40D X 30H

244 Cream with Natural Maple Top

-142 Turned Leg Table -242 Turned Leg Table 72W X 36D X 30H 90W X 40D X 30H