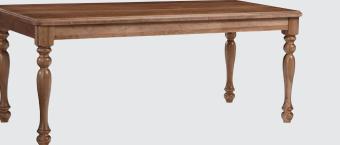

## **Table Options**

240 Molasses

244 Cream with Molasses Top -140 Turned Leg Table -240 Turned Leg Table

90W X 40D X 30H

72W X 36D X 30H

242 Natural Maple

72W x 36D X 30H

-100 Turned Leg Table -200 Turned Leg Table 90W X 40D X 30H

# **◆240 Molasses**-200 90" Turned Leg Table -010 Wooden Side Chair -011 Wooden Arm Chair

-960 Server -964 Hutch

242 Natural Maple >
-100 72" Turned
Leg Table
-010 Wooden Side Chair
-011 Wooden Arm Chair