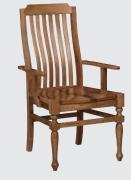

242-011 Wood Seat Arm Chair 23.25W x 24.875D x 40H

244-011 Wood Seat Arm Chair 23.25W x 24.875D x 40H

242-020 Seagrass Side Chair 20.625W x 24.875D x 40H

244-020 Seagrass Side Chair 20.625W x 24.875D x 40H