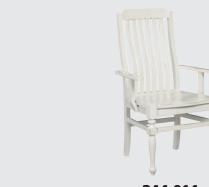

## **Finish Options**

240-010 Wood Seat Side Chair 20.625W x 24.875D x 40H

**Chair Options** 

242-010 Wood Seat Side Chair 20.625W x 24.875D x 40H

244-010 Wood Seat Side Chair 20.625W x 24.875D x 40H

240-011 Wood Seat Arm Chair 23.25W x 24.875D x 40H