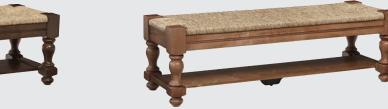

## **Bench Options**

180-080 Seagrass Seat Bench 60 x 19 x 19H

182-080 Seagrass Seat Bench 60 x 19 x 19H

184-080 Seagrass Seat Bench 60 x 19 x 19H

Seagrass Seat Bench 60 x 19 x 19H

The Scotsman Collection pays homage to the American craftsmanship that originally built Laurel, Mississippi, and that is currently revitalizing it as America's hometown