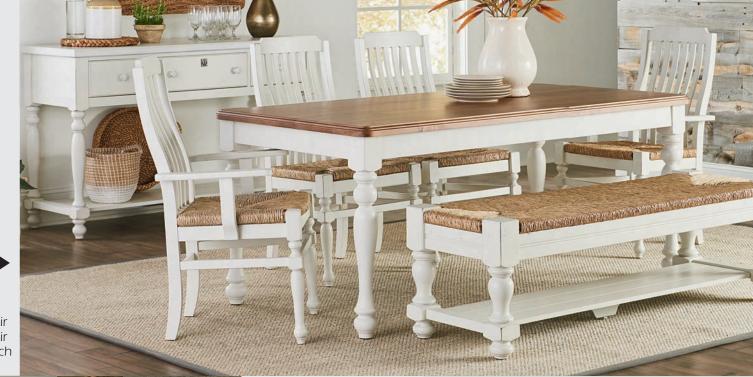

## **■ 244 Cream/** Molasses Top -240 90" Turned Leg Table

010 Wooden Side Chair 011 Wooden Arm Chair