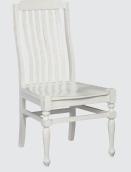

## **Finish Options**

240-010 Wood Seat Side Chair 20.625W x 24.875D x 40H

**Chair Options** 

242-010 Wood Seat Side Chair 20.625W x 24.875D x 40H

244-010 Wood Seat Side Chair 20.625W x 24.875D x 40H

240-011 Wood Seat Arm Chair 23.25W x 24.875D x 40H