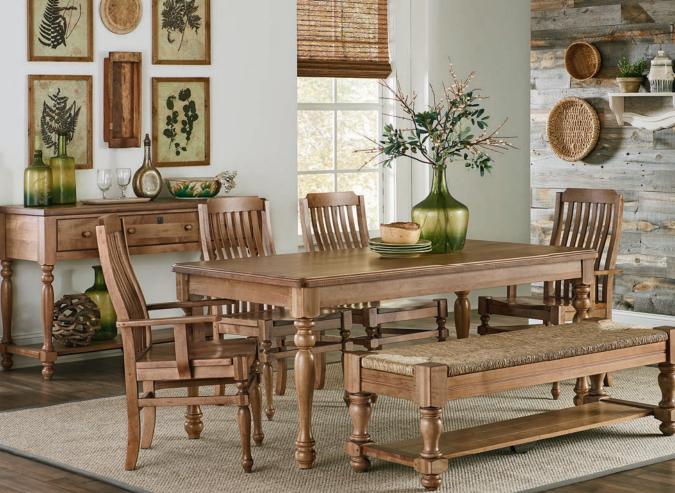

## **■ 240 Molasses** -100 72" Turned

Leg Table
-010 Wooden Side Chair
-011 Wooden Arm Chair -960 Server

180-080 Seagrass Bench

244 Cream/
Natural Maple Top
-142 72" Turned
Leg Table
-020 Seagrass Side Chair
-021 Seagrass Arm Chair
184-080 Seagrass Bench

with adjustable levelers for maximum stability.

Our wooden chairs feature shaped saddle seats for added

style and comfort.

All our table legs come

The woven seagrass chair and bench seats for a relaxed natural look.

We replace every tree used to make our LMCo. Dining Collection through a unique program developed with the Virginia Department of Forestry.

Every table, server, bench and chair leg is made from solid maple.

## **Bench Options**

180-080 Seagrass Seat Bench 60 x 19 x 19H

182-080 Seagrass Seat Bench 60 x 19 x 19H

184-080 Seagrass Seat Bench 60 x 19 x 19H

Seagrass Seat Bench 60 x 19 x 19H

The Scotsman Collection pays homage to the American craftsmanship that originally built Laurel, Mississippi, and that is currently revitalizing it as America's hometown