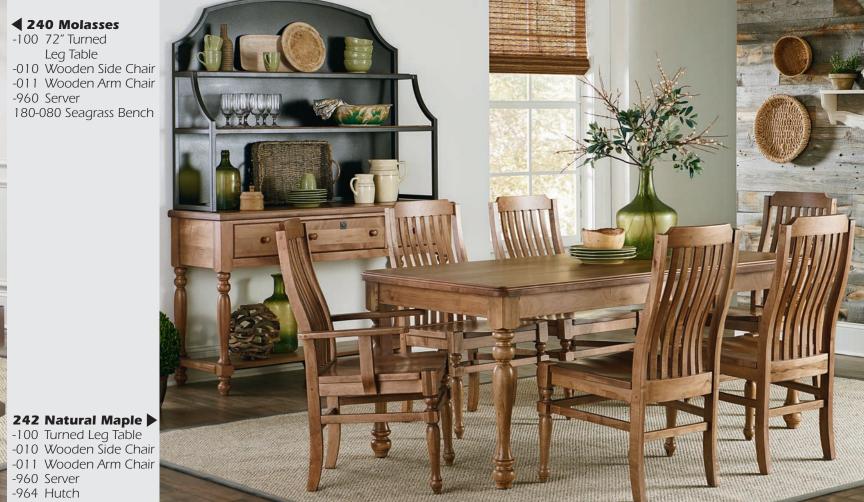

## **■ 240 Molasses** -100 72" Turned

Leg Table
-010 Wooden Side Chair
-011 Wooden Arm Chair -960 Server

180-080 Seagrass Bench

244 Cream/
Natural Maple Top
-142 72" Turned
Leg Table
-020 Seagrass Side Chair
-021 Seagrass Arm Chair
184-080 Seagrass Bench

# **◆240 Molasses**-200 90" Turned Leg Table -010 Wooden Side Chair -011 Wooden Arm Chair

-960 Server -964 Hutch

242 Natural Maple >
-100 72" Turned
Leg Table
-010 Wooden Side Chair
-011 Wooden Arm Chair

-960 Server 182-080 Seagrass Bench

-964 Hutch