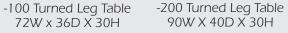

## **Table Options**

240 Molasses

244 Cream with Molasses Top -140 Turned Leg Table -240 Turned Leg Table

90W X 40D X 30H

72W X 36D X 30H

242 Natural Maple

72W x 36D X 30H

-100 Turned Leg Table -200 Turned Leg Table 90W X 40D X 30H

244 Cream with Natural Maple Top

-142 Turned Leg Table -242 Turned Leg Table 72W X 36D X 30H 90W X 40D X 30H