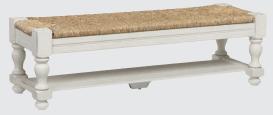

## **Bench Options**

180-080 Seagrass Seat Bench 60 x 19 x 19H

182-080 Seagrass Seat Bench 60 x 19 x 19H

184-080 Seagrass Seat Bench 60 x 19 x 19H

Seagrass Seat Bench 60 x 19 x 19H

The Scotsman Collection pays homage to the American craftsmanship that originally built Laurel, Mississippi, and that is currently revitalizing it as America's hometown