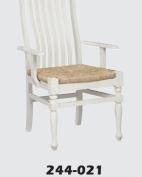

240-020

Seagrass Side Chair

20.625W x 24.875D x 40H

240-021 Seagrass Seat Arm Chair 23.25W x 24.875D x 40H

Seagrass Seat Arm Chair 23.25W x 24.875D x 40H