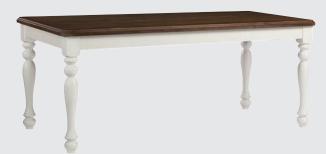

## **Table Options**

240 Molasses

244 Cream with Molasses Top -140 Turned Leg Table -240 Turned Leg Table

90W X 40D X 30H

72W X 36D X 30H

242 Natural Maple

72W x 36D X 30H

-100 Turned Leg Table -200 Turned Leg Table 90W X 40D X 30H

244 Cream with Natural Maple Top

-142 Turned Leg Table -242 Turned Leg Table 72W X 36D X 30H 90W X 40D X 30H

## **■ 244 Cream/** Molasses Top -240 90" Turned Leg Table

010 Wooden Side Chair 011 Wooden Arm Chair