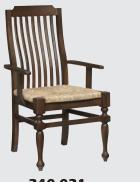

## **Finish Options**

240-010 Wood Seat Side Chair 20.625W x 24.875D x 40H

**Chair Options** 

242-010 Wood Seat Side Chair 20.625W x 24.875D x 40H

244-010 Wood Seat Side Chair 20.625W x 24.875D x 40H

240-011 Wood Seat Arm Chair 23.25W x 24.875D x 40H

242-011 Wood Seat Arm Chair 23.25W x 24.875D x 40H

244-011 Wood Seat Arm Chair 23.25W x 24.875D x 40H

242-020 Seagrass Side Chair 20.625W x 24.875D x 40H

244-020 Seagrass Side Chair 20.625W x 24.875D x 40H