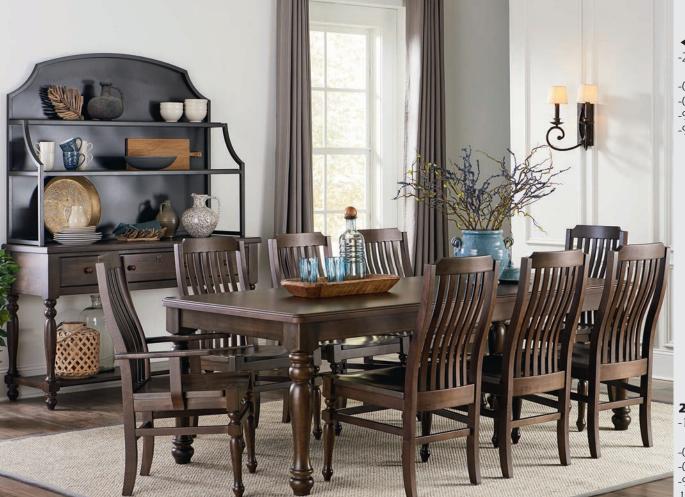

# **◆240 Molasses**-200 90" Turned Leg Table -010 Wooden Side Chair -011 Wooden Arm Chair

-960 Server -964 Hutch

242 Natural Maple >
-100 72" Turned
Leg Table
-010 Wooden Side Chair
-011 Wooden Arm Chair

-960 Server 182-080 Seagrass Bench

-964 Hutch