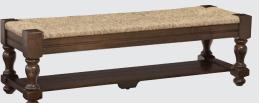

## **Bench Options**

180-080 Seagrass Seat Bench 60 x 19 x 19H

182-080 Seagrass Seat Bench 60 x 19 x 19H

184-080 Seagrass Seat Bench 60 x 19 x 19H

Seagrass Seat Bench 60 x 19 x 19H

The Scotsman Collection pays homage to the American craftsmanship that originally built Laurel, Mississippi, and that is currently revitalizing it as America's hometown