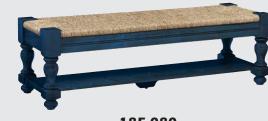

## **Bench Options**

180-080 Seagrass Seat Bench 60 x 19 x 19H

182-080 Seagrass Seat Bench 60 x 19 x 19H

184-080 Seagrass Seat Bench 60 x 19 x 19H

Seagrass Seat Bench 60 x 19 x 19H

The Scotsman Collection pays homage to the American craftsmanship that originally built Laurel, Mississippi, and that is currently revitalizing it as America's hometown