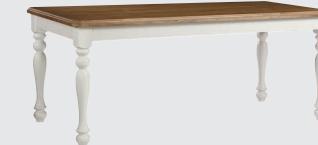

## **Table Options**

240 Molasses

244 Cream with Molasses Top -140 Turned Leg Table -240 Turned Leg Table

90W X 40D X 30H

72W X 36D X 30H

242 Natural Maple

72W x 36D X 30H

-100 Turned Leg Table -200 Turned Leg Table 90W X 40D X 30H

## **■ 240 Molasses** -100 72" Turned

Leg Table
-010 Wooden Side Chair
-011 Wooden Arm Chair -960 Server

180-080 Seagrass Bench

244 Cream/
Natural Maple Top
-142 72" Turned
Leg Table
-020 Seagrass Side Chair
-021 Seagrass Arm Chair
184-080 Seagrass Bench