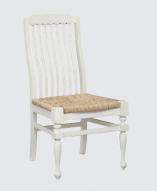

242-011 Wood Seat Arm Chair 23.25W x 24.875D x 40H

244-011 Wood Seat Arm Chair 23.25W x 24.875D x 40H

242-020 Seagrass Side Chair 20.625W x 24.875D x 40H

244-020 Seagrass Side Chair 20.625W x 24.875D x 40H

240-020

Seagrass Side Chair

20.625W x 24.875D x 40H

240-021 Seagrass Seat Arm Chair 23.25W x 24.875D x 40H

Seagrass Seat Arm Chair 23.25W x 24.875D x 40H