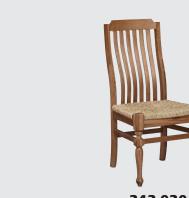

## **Finish Options**

240-010 Wood Seat Side Chair 20.625W x 24.875D x 40H

**Chair Options** 

242-010 Wood Seat Side Chair 20.625W x 24.875D x 40H

244-010 Wood Seat Side Chair 20.625W x 24.875D x 40H

240-011 Wood Seat Arm Chair 23.25W x 24.875D x 40H