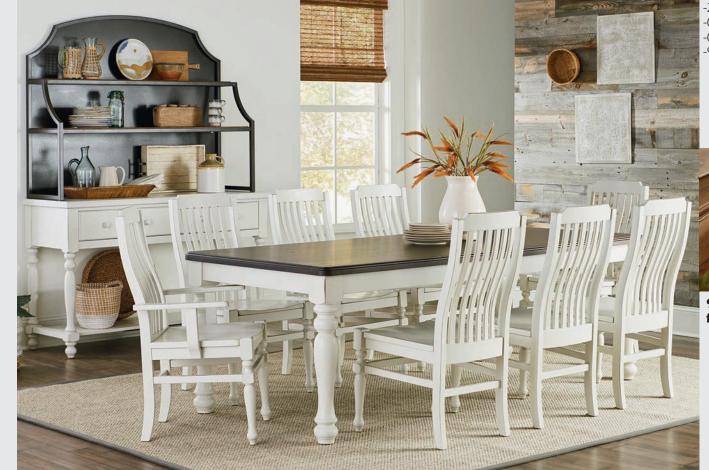

# **◆240 Molasses**-200 90" Turned Leg Table -010 Wooden Side Chair -011 Wooden Arm Chair

-960 Server -964 Hutch

242 Natural Maple >
-100 72" Turned
Leg Table
-010 Wooden Side Chair
-011 Wooden Arm Chair

-960 Server 182-080 Seagrass Bench

-964 Hutch