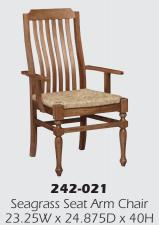

240-020

Seagrass Side Chair

20.625W x 24.875D x 40H

240-021 Seagrass Seat Arm Chair 23.25W x 24.875D x 40H

Seagrass Seat Arm Chair 23.25W x 24.875D x 40H