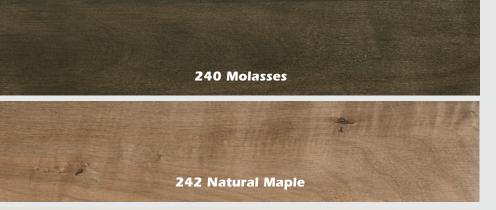

## **Table Options**

240 Molasses

244 Cream with Molasses Top -140 Turned Leg Table -240 Turned Leg Table

90W X 40D X 30H

72W X 36D X 30H

242 Natural Maple

72W x 36D X 30H

-100 Turned Leg Table -200 Turned Leg Table 90W X 40D X 30H

244 Cream with Natural Maple Top

-142 Turned Leg Table -242 Turned Leg Table 72W X 36D X 30H 90W X 40D X 30H