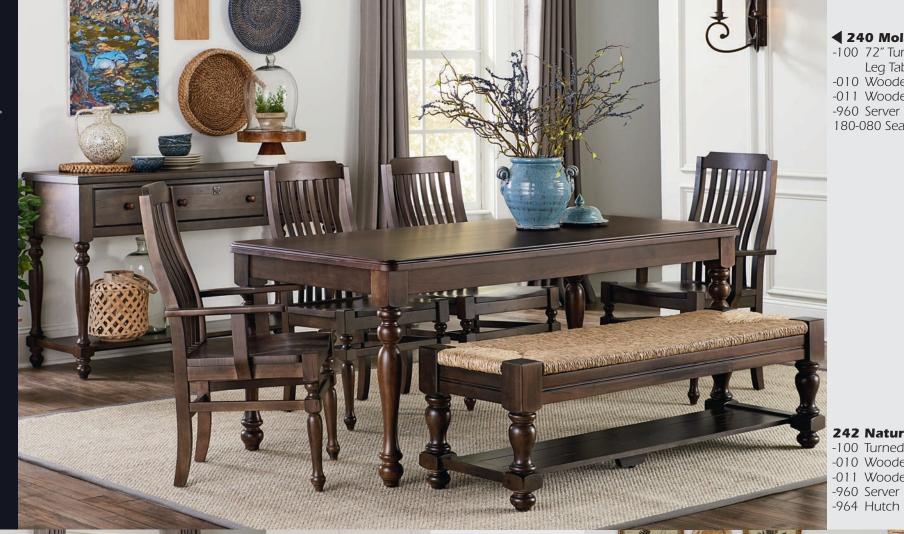

## **■ 240 Molasses** -100 72" Turned

Leg Table
-010 Wooden Side Chair
-011 Wooden Arm Chair -960 Server

180-080 Seagrass Bench

244 Cream/
Natural Maple Top
-142 72" Turned
Leg Table
-020 Seagrass Side Chair
-021 Seagrass Arm Chair
184-080 Seagrass Bench

# **◆240 Molasses**-200 90" Turned Leg Table -010 Wooden Side Chair -011 Wooden Arm Chair

-960 Server -964 Hutch

242 Natural Maple >
-100 72" Turned
Leg Table
-010 Wooden Side Chair
-011 Wooden Arm Chair