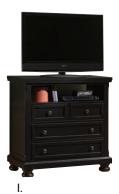

#### H. Night Stand - 2 Drawers -226 29 x 17 x 29H

I. Entertainment Center - 4 Drawers Component Shelf -114 41 x 21 x 42H