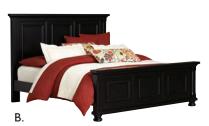

#### B. Mansion Bed

-558 Mansion Headboard, 4/6-5/0  $67 \times 4 \times 58H$ -855 Mansion Footboard, 4/6-5/0  $67 \times 6 \times 28H$ 

#### Also Available:

-668 Mansion Headboard, 6/0-6/6  $84 \times 4 \times 58H$ -866 Mansion Footboard, 6/0-6/6  $84 \times 6 \times 28H$ 