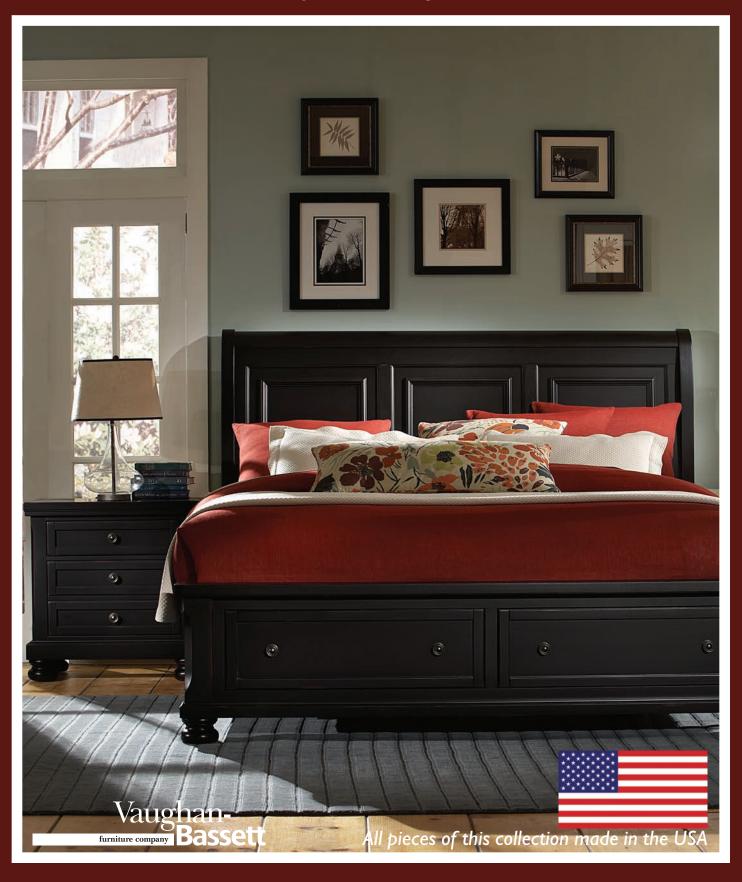

# REFLECTIONS

Suite No. 534 EBONY FINISH

All drawers in the collection feature birch drawer interiors.

Drawers on storage footboards are 20 inches deep.

All pieces of this collection made in the USA

A. Sleigh Bed

-553 Sleigh Headboard, 5/0  $63 \times 9 \times 58H$ -355 Sleigh Footboard, 5/0  $64 \times 8 \times 33H$ 

### C. Sleigh Storage Bed D. Mansion Storage Bed -553 Sleigh Headboard, 5/0

 $63 \times 9 \times 58H$ 

-558 Mansion Headboard, 4/6-5/0  $67 \times 4 \times 58H$ -050B Storage Footboard, 5/0 2 Drawers (cedar lined drawers)  $65 \times 25 \times 21H$ -555T Slat Roll, 5/0 -502 Storage Bed Side Rails, 5/0 & 6/6  $81 \times 1 \times 13H$ 

# E. Triple Dresser

-002 7 Drawers (cedar lined bottom drawers)  $65 \times 19 \times 42H$ 

#### H. Night Stand - 2 Drawers -226 29 x 17 x 29H

I. Entertainment Center - 4 Drawers Component Shelf -114 41 x 21 x 42H