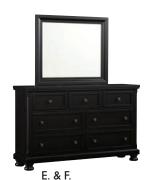

# E. Triple Dresser

-002 7 Drawers (cedar lined bottom drawers)  $65 \times 19 \times 42H$ 

# F. Landscape Mirror

-446 Bevel Glass  $43 \times 2 \times 37H$ 