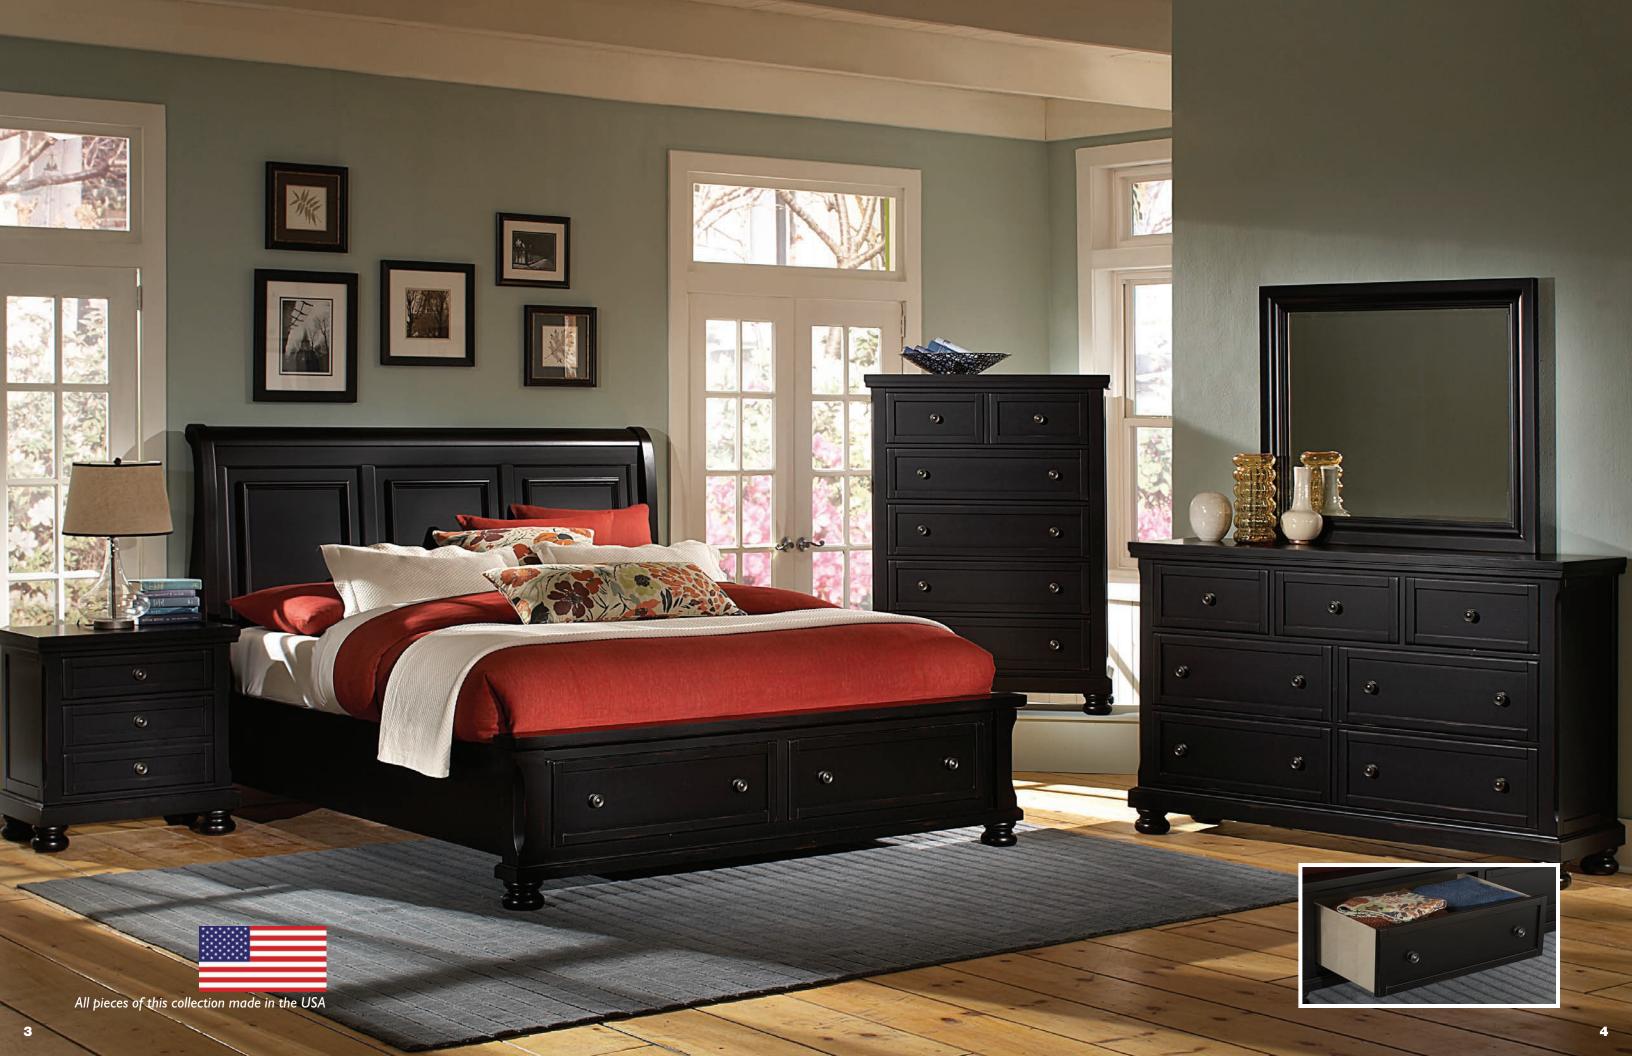

# REFLECTIONS

Suite No. 534 EBONY FINISH

All drawers in the collection feature birch drawer interiors.

Drawers on storage footboards are 20 inches deep.

All pieces of this collection made in the USA

A. Sleigh Bed

-553 Sleigh Headboard, 5/0  $63 \times 9 \times 58H$ -355 Sleigh Footboard, 5/0  $64 \times 8 \times 33H$ 

### C. Sleigh Storage Bed D. Mansion Storage Bed -553 Sleigh Headboard, 5/0

 $63 \times 9 \times 58H$ 

-558 Mansion Headboard, 4/6-5/0  $67 \times 4 \times 58H$ -050B Storage Footboard, 5/0 2 Drawers (cedar lined drawers)  $65 \times 25 \times 21H$ -555T Slat Roll, 5/0 -502 Storage Bed Side Rails, 5/0 & 6/6  $81 \times 1 \times 13H$ 

# E. Triple Dresser

-002 7 Drawers (cedar lined bottom drawers)  $65 \times 19 \times 42H$ 

# F. Landscape Mirror

-446 Bevel Glass  $43 \times 2 \times 37H$ 