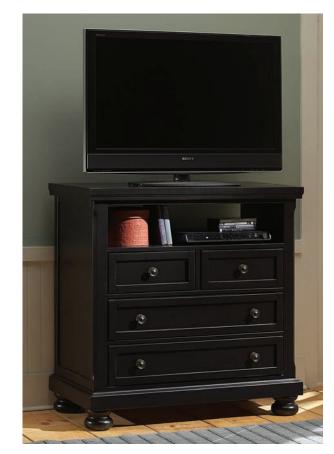

#### H. Night Stand - 2 Drawers -226 29 x 17 x 29H

I. Entertainment Center - 4 Drawers Component Shelf -114 41 x 21 x 42H