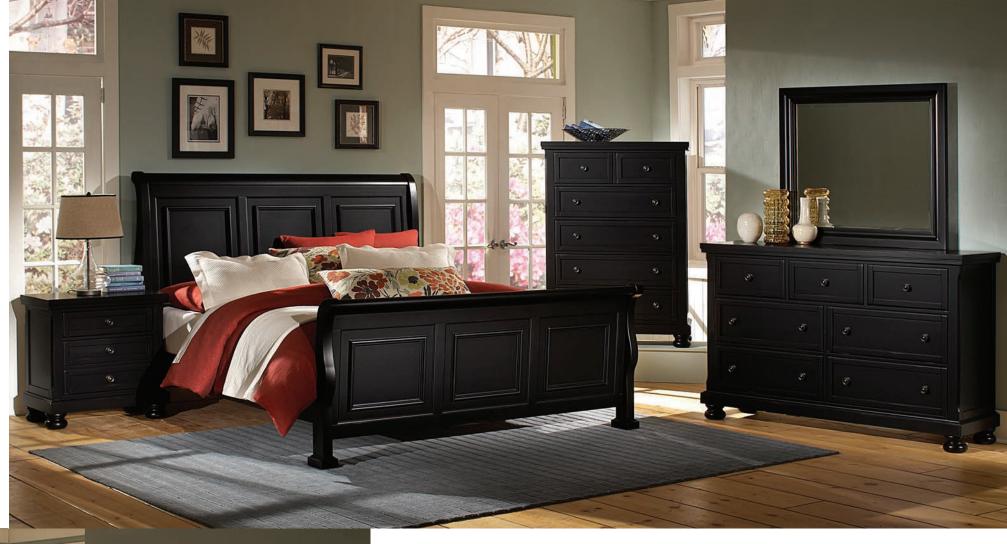

# REFLECTIONS

Suite No. 534 EBONY FINISH

All drawers in the collection feature birch drawer interiors.

Drawers on storage footboards are 20 inches deep.

All pieces of this collection made in the USA

A. Sleigh Bed

-553 Sleigh Headboard, 5/0  $63 \times 9 \times 58H$ -355 Sleigh Footboard, 5/0  $64 \times 8 \times 33H$ 

# E. Triple Dresser

-002 7 Drawers (cedar lined bottom drawers)  $65 \times 19 \times 42H$ 

# F. Landscape Mirror

-446 Bevel Glass  $43 \times 2 \times 37H$ 

#### G. Chest - 5 Drawers

(cedar lined bottom drawer) -115 41 x 19 x 57H

#### H. Night Stand - 2 Drawers -226 29 x 17 x 29H

I. Entertainment Center - 4 Drawers Component Shelf -114 41 x 21 x 42H