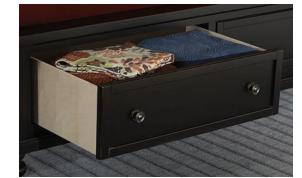

### C. Sleigh Storage Bed D. Mansion Storage Bed -553 Sleigh Headboard, 5/0

 $63 \times 9 \times 58H$ 

-558 Mansion Headboard, 4/6-5/0  $67 \times 4 \times 58H$ -050B Storage Footboard, 5/0 2 Drawers (cedar lined drawers)  $65 \times 25 \times 21H$ -555T Slat Roll, 5/0 -502 Storage Bed Side Rails, 5/0 & 6/6  $81 \times 1 \times 13H$ 

#### Also Available:

-663 Sleigh Headboard, 6/6  $80 \times 9 \times 58H$  or -668 Mansion Headboard, 6/0-6/6  $84 \times 4 \times 58H$ -066B Storage Footboard, 6/6 2 Drawers, (cedar lined drawers)  $82 \times 25 \times 21H$ -666T Slat Roll, 6/6 -502 Storage Bed Side Rails, 5/0 & 6/6  $81 \times 1 \times 13H$ 