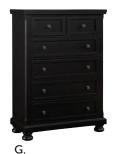

# REFLECTIONS

Suite No. 534 EBONY FINISH









All drawers in the collection feature birch drawer interiors.



Drawers on storage footboards are 20 inches deep.









All pieces of this collection made in the USA







A. Sleigh Bed

-553 Sleigh Headboard, 5/0  $63 \times 9 \times 58H$ -355 Sleigh Footboard, 5/0  $64 \times 8 \times 33H$ 

#### Also Available:

-663 Sleigh Headboard, 6/6  $80 \times 9 \times 58H$ -366 Sleigh Footboard, 6/6  $81 \times 8 \times 33H$ 

#### B. Mansion Bed

-558 Mansion Headboard, 4/6-5/0  $67 \times 4 \times 58H$ -855 Mansion Footboard, 4/6-5/0  $67 \times 6 \times 28H$ 

#### Also Available:

-668 Mansion Headboard, 6/0-6/6  $84 \times 4 \times 58H$ -866 Mansion Footboard, 6/0-6/6  $84 \times 6 \times 28H$ 















# All pieces of this collection made in the USA

# Wood Rails for Sleigh & Mansion Bed

-911 Wood Rails, 4/6  $76 \times 1 \times 7H$ -922 Wood Rails, 5/0 & 6/6  $82 \times 1 \times 7H$ -944 Wood Rails, 6/0  $86 \times 1 \times 7H$ -722 Sleigh Bed Side Rails, 5/0 & 6/6  $79 \times 1 \times 7H$ -MS1 Metal Support Slats (for use with 6/0 & 6/6 beds)

### C. Sleigh Storage Bed D. Mansion Storage Bed -553 Sleigh Headboard, 5/0

 $63 \times 9 \times 58H$ 

-558 Mansion Headboard, 4/6-5/0  $67 \times 4 \times 58H$ -050B Storage Footboard, 5/0 2 Drawers (cedar lined drawers)  $65 \times 25 \times 21H$ -555T Slat Roll, 5/0 -502 Storage Bed Side Rails, 5/0 & 6/6  $81 \times 1 \times 13H$ 

#### Also Available:

-663 Sleigh Headboard, 6/6  $80 \times 9 \times 58H$  or -668 Mansion Headboar