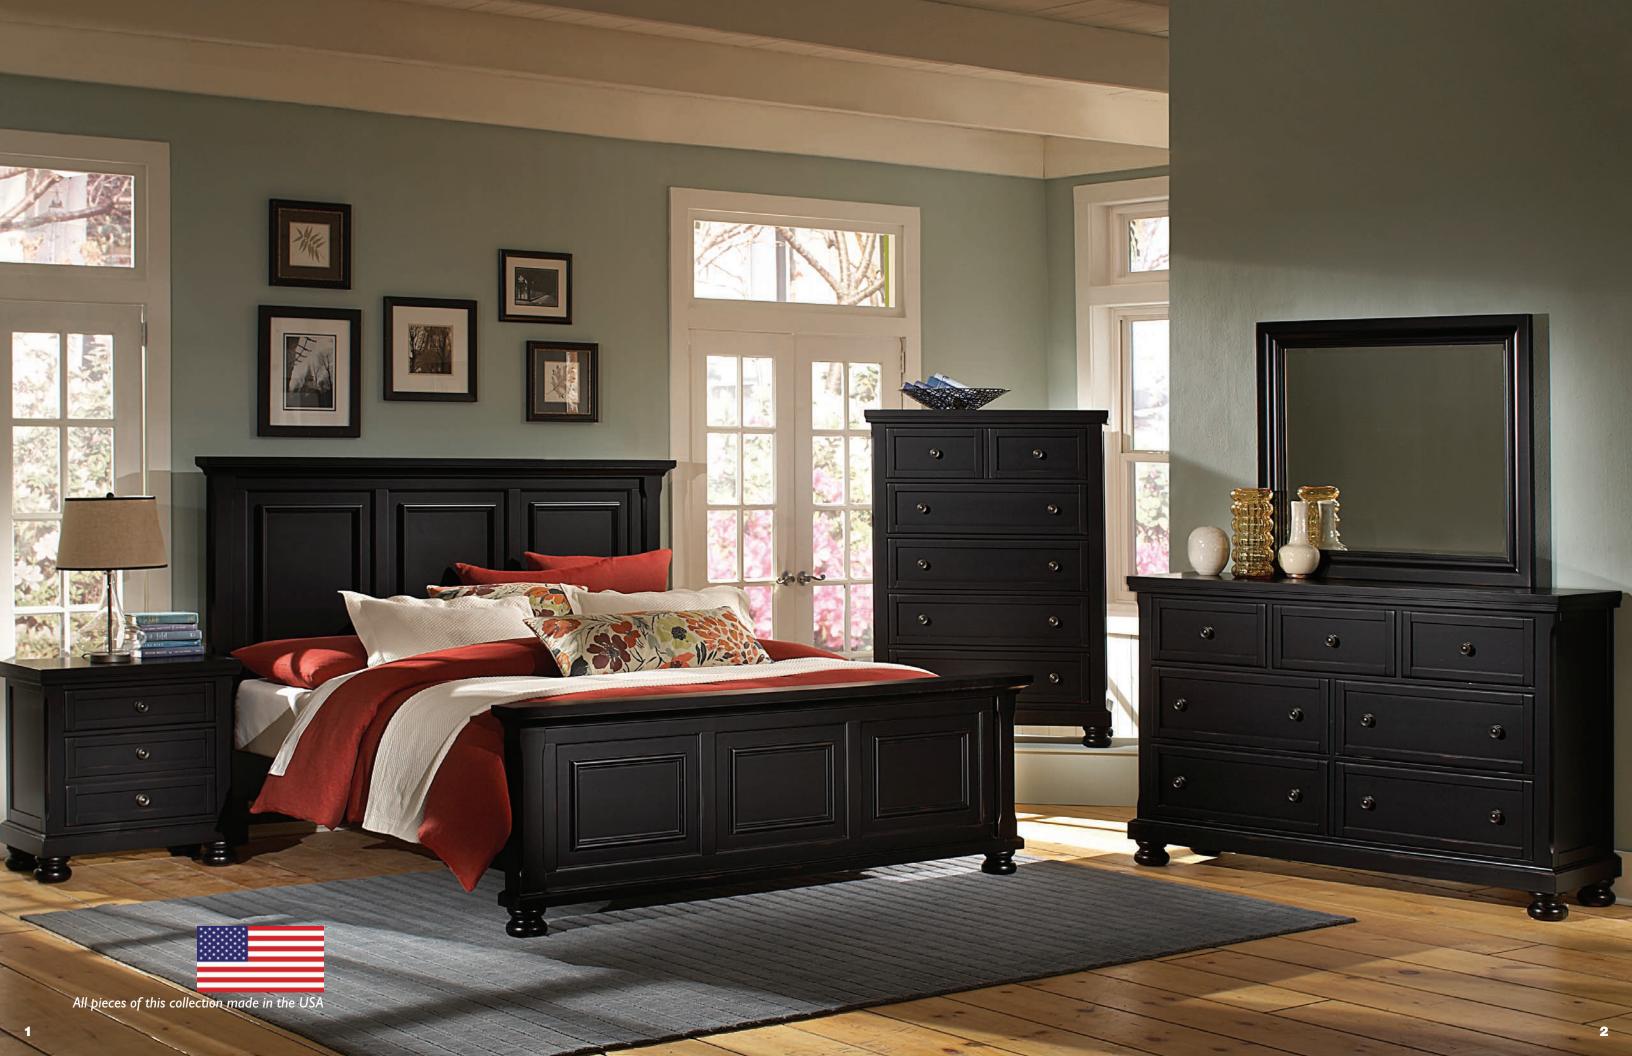

# REFLECTIONS

Suite No. 534 EBONY FINISH

All drawers in the collection feature birch drawer interiors.

Drawers on storage footboards are 20 inches deep.

All pieces of this collection made in the USA

A. Sleigh Bed

#### B. Mansion Bed

-558 Mansion Headboard, 4/6-5/0  $67 \times 4 \times 58H$ -855 Mansion Footboard, 4/6-5/0  $67 \times 6 \times 28H$ 

# E. Triple Dresser

-002 7 Drawers (cedar lined bottom drawers)  $65 \times 19 \times 42H$ 

# F. Landscape Mirror

-446 Bevel Glass  $43 \times 2 \times 37H$ 

#### G. Chest - 5 Drawers

(cedar lined bottom drawer) -115 41 x 19 x 57H

#### H. Night Stand - 2 Drawers -226 29 x 17 x 29H

I. Entertainment Center - 4 Drawers Component Shelf -114 41 x 21 x 42H