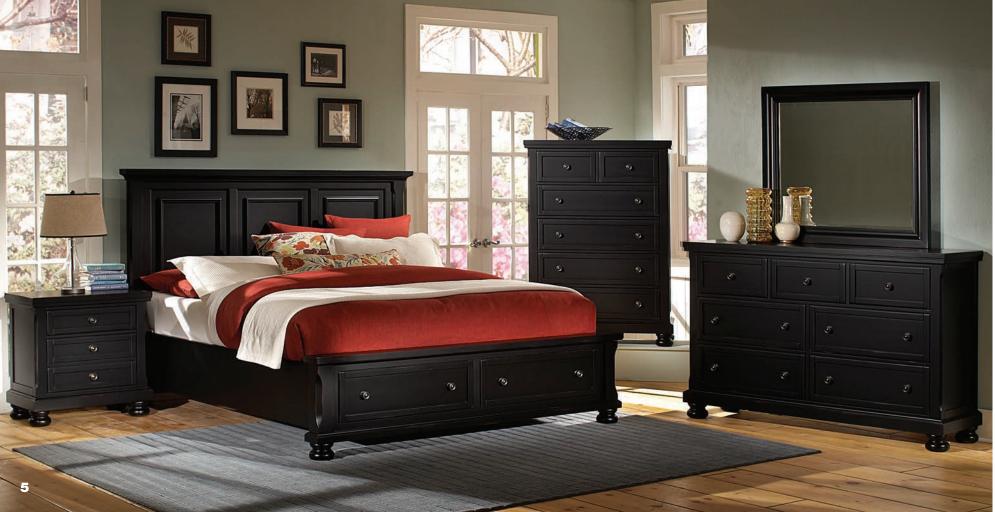

### C. Sleigh Storage Bed D. Mansion Storage Bed -553 Sleigh Headboard, 5/0

 $63 \times 9 \times 58H$ 

-558 Mansion Headboard, 4/6-5/0  $67 \times 4 \times 58H$ -050B Storage Footboard, 5/0 2 Drawers (cedar lined drawers)  $65 \times 25 \times 21H$ -555T Slat Roll, 5/0 -502 Storage Bed Side Rails, 5/0 & 6/6  $81 \times 1 \times 13H$ 

#### Also Available:

-663 Sleigh Headboard, 6/6  $80 \times 9 \times 58H$  or -668 Mansion Headboard, 6/0-6/6  $84 \times 4 \times 58H$ -066B Storage Footboard, 6/6 2 Drawers, (cedar lined drawers)  $82 \times 25 \times 21H$ -666T Slat Roll, 6/6 -502 Storage Bed Side Rails, 5/0 & 6/6  $81 \times 1 \times 13H$ 

# E. Triple Dresser

-002 7 Drawers (cedar lined bottom drawers)  $65 \times 19 \times 42H$ 

# F. Landscape Mirror

-446 Bevel Glass  $43 \times 2 \times 37H$ 