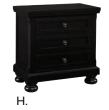

#### H. Night Stand - 2 Drawers -226 29 x 17 x 29H

I. Entertainment Center - 4 Drawers Component Shelf -114 41 x 21 x 42H