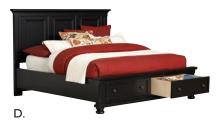

### C. Sleigh Storage Bed D. Mansion Storage Bed -553 Sleigh Headboard, 5/0

 $63 \times 9 \times 58H$ 

-558 Mansion Headboard, 4/6-5/0  $67 \times 4 \times 58H$ -050B Storage Footboard, 5/0 2 Drawers (cedar lined drawers)  $65 \times 25 \times 21H$ -555T Slat Roll, 5/0 -502 Storage Bed Side Rails, 5/0 & 6/6  $81 \times 1 \times 13H$ 

#### Also Available:

-663 Sleigh Headboard, 6/6  $80 \times 9 \times 58H$  or -668 Mansion Headboard, 6/0-6/6  $84 \times 4 \times 58H$ -066B Storage Footboard, 6/6 2 Drawers, (cedar lined drawers)  $82 \times 25 \times 21H$ -666T Slat Roll, 6/6 -502 Storage Bed Side Rails, 5/0 & 6/6  $81 \times 1 \times 13H$ 