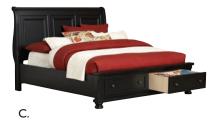

### C. Sleigh Storage Bed D. Mansion Storage Bed -553 Sleigh Headboard, 5/0

 $63 \times 9 \times 58H$ 

-558 Mansion Headboard, 4/6-5/0  $67 \times 4 \times 58H$ -050B Storage Footboard, 5/0 2 Drawers (cedar lined drawers)  $65 \times 25 \times 21H$ -555T Slat Roll, 5/0 -502 Storage Bed Side Rails, 5/0 & 6/6  $81 \times 1 \times 13H$ 

#### Also Available:

-663 Sleigh Headboard, 6/6  $80 \times 9 \times 58H$  or -668 Mansion Headboard, 6/0-6/6  $84 \times 4 \times 58H$ -066B Storage Footboard, 6/6 2 Drawers, (cedar lined drawers)  $82 \times 25 \times 21H$ -666T Slat Roll, 6/6 -502 Storage Bed Side Rails, 5/0 & 6/6  $81 \times 1 \times 13H$ 