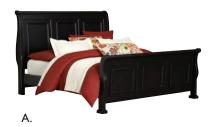

# REFLECTIONS

Suite No. 534 EBONY FINISH

All drawers in the collection feature birch drawer interiors.

Drawers on storage footboards are 20 inches deep.

All pieces of this collection made in the USA

A. Sleigh Bed

-553 Sleigh Headboard, 5/0  $63 \times 9 \times 58H$ -355 Sleigh Footboard, 5/0  $64 \times 8 \times 33H$ 

#### Also Available:

-663 Sleigh Headboard, 6/6  $80 \times 9 \times 58H$ -366 Sleigh Footboard, 6/6  $81 \times 8 \times 33H$ 