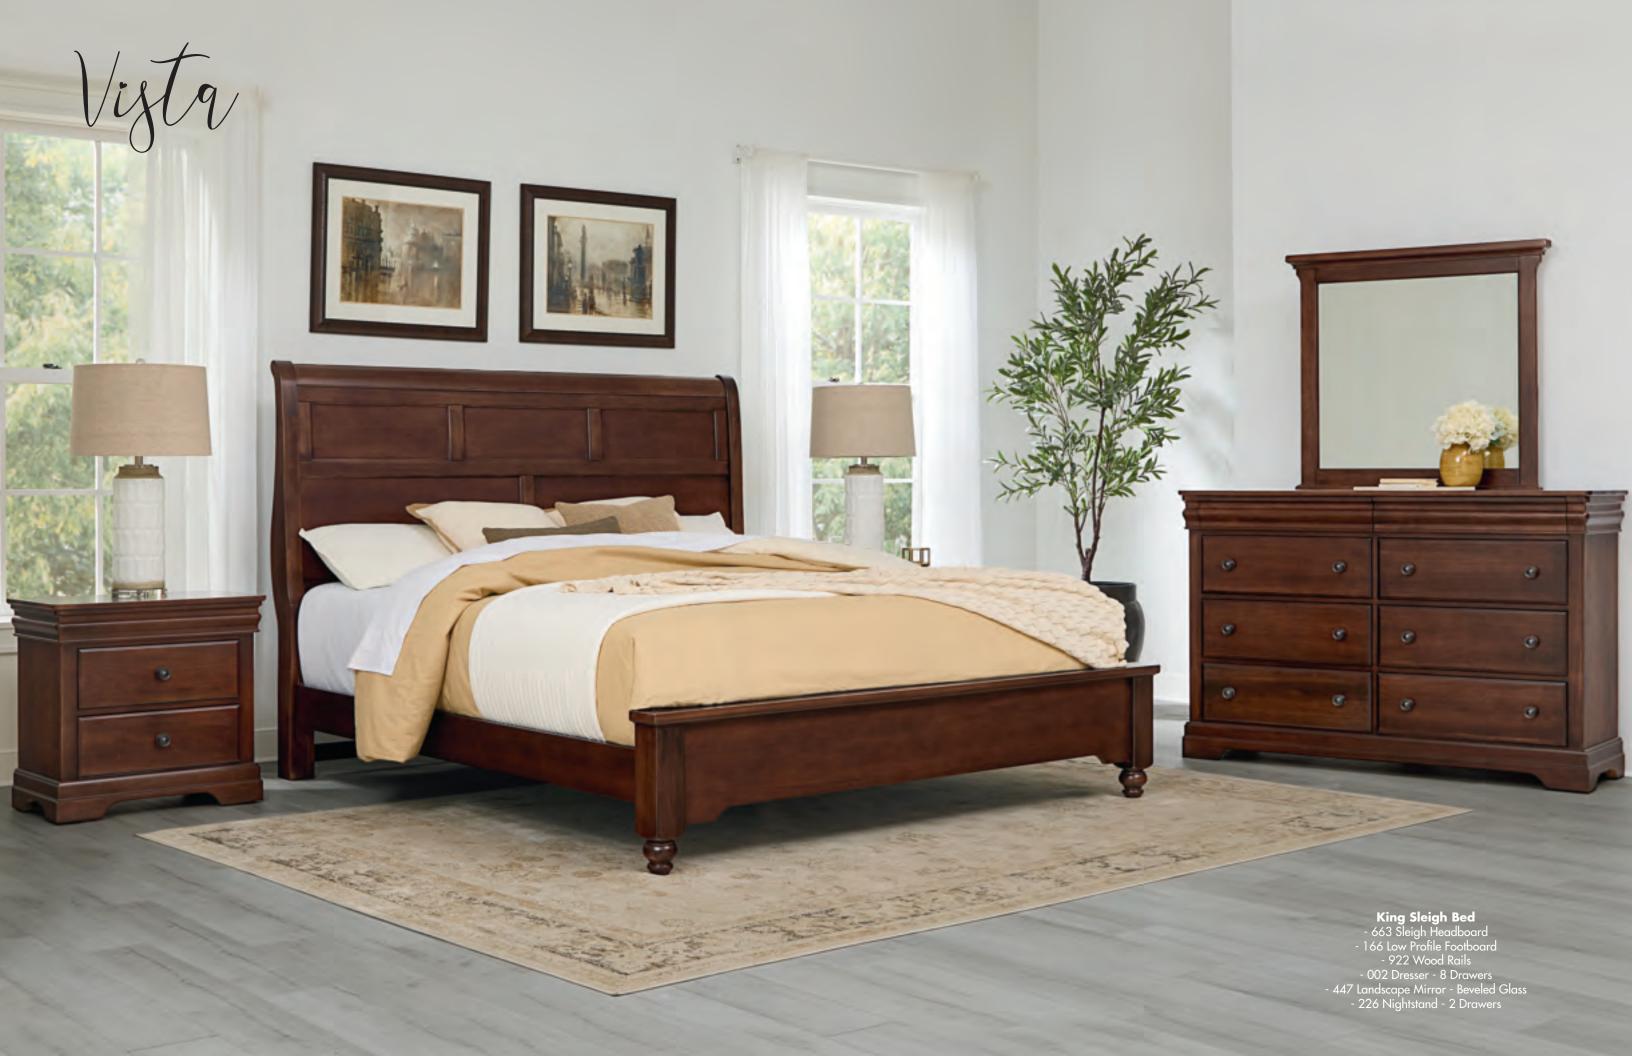

### B. Sleigh Bed

-553 Sleigh Headboard, 5/0 631/4 x 61/2 x 581/2 -155 Low Profile Footboard, 5/0 651/8 x 43/4 x 171/2 -922 Wood Rails, 5/0 & 6/6 includes 5 slats/1 leg 82 x 1 x 53/4

-663 Sleigh Headboard, 6/6 801/4 x 61/2 x 581/2 -166 Low Profile Footboard, 6/6 82 1/8 x 43/4 x 17 1/2 -922 Wood Rails, 5/0 & 6/6 includes 5 slats/1 lea  $82 \times 1 \times 5^{3/4}$ 

#### G. -002 Dresser

8 Drawers 60 x 191/4 x 401/4

## F. -447 Landscape Mirror

Beveled Glass 391/4 x 21/2 x 353/4

# E. -226 Nightstand

2 Drawers 28 x 16 1/4 x 26 3/4

| <u></u>     |   |   |   |   |
|-------------|---|---|---|---|
| $\subseteq$ |   |   |   |   |
|             | 0 | 0 | 0 | 0 |
|             | • | 0 | 0 | 0 |
|             | 0 | 0 | 0 | © |
|             |   |   |   |   |