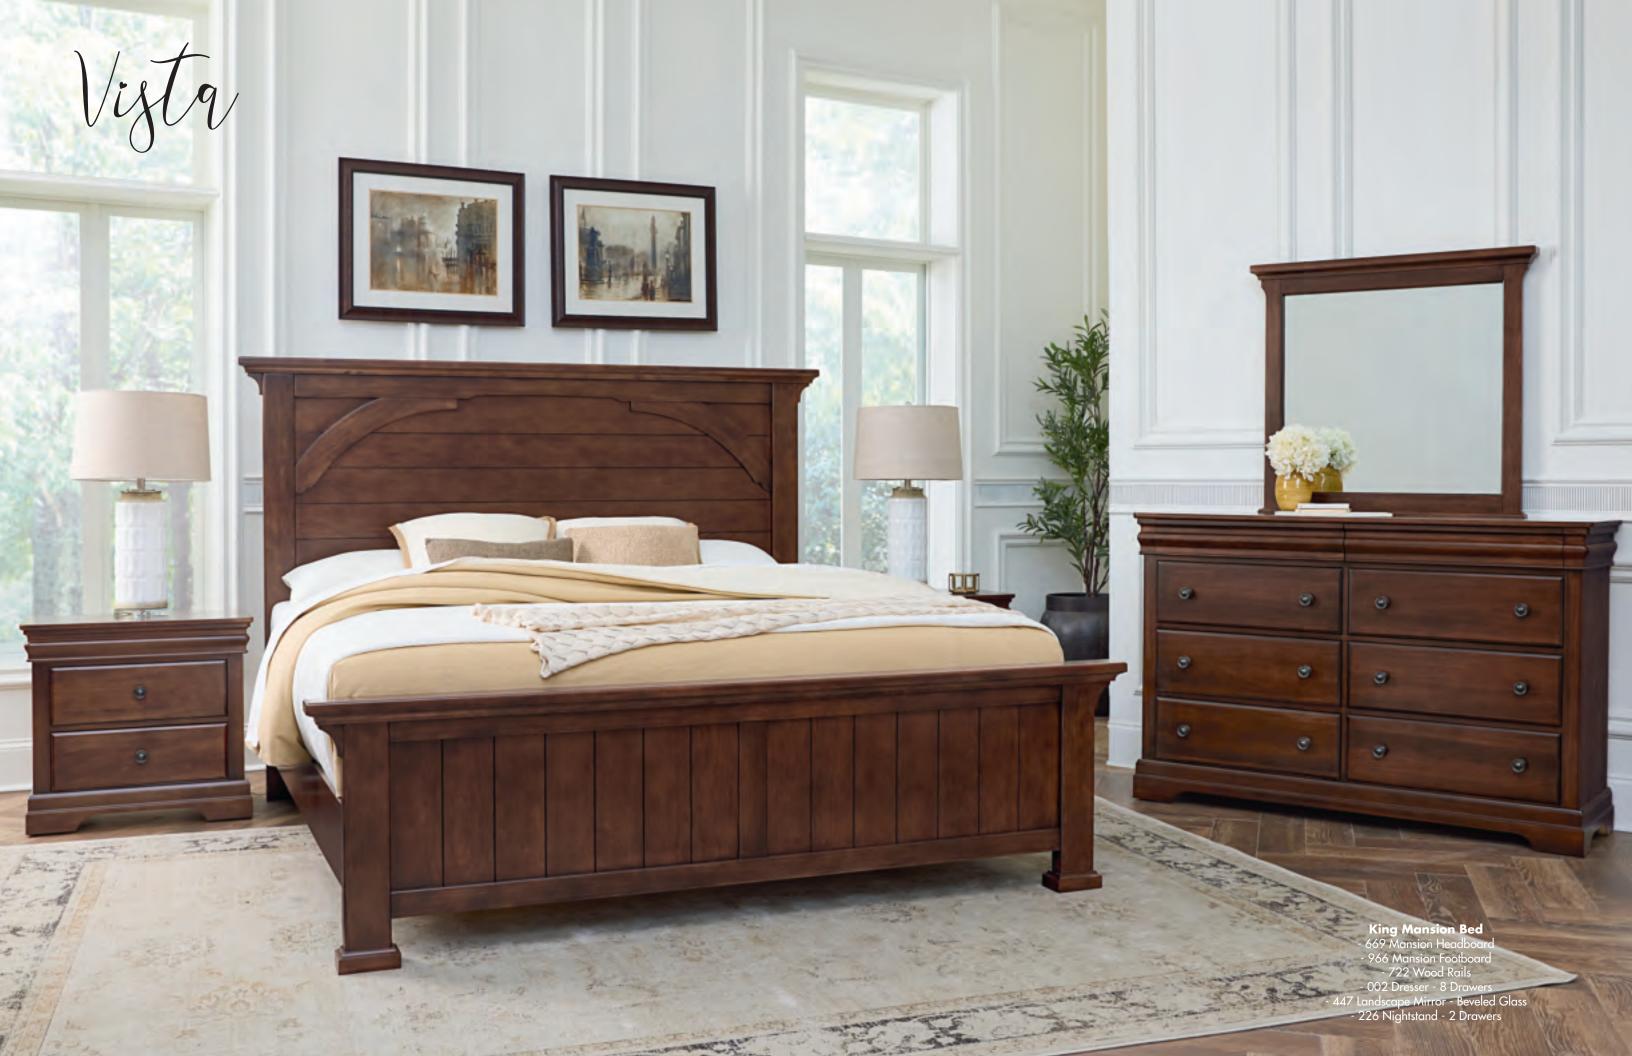

#### A. Mansion Bed

-559 Mansion Headboard, 5/0 69% x 3½ x 62 -955 Mansion Footboard, 5/0 69% x 41/8 x 25 -722 Wood Rails, 5/0 & 6/6 includes 5 slats/1 leg  $82 \times 1 \times 7^{3/4}$ 

-669 Mansion Headboard, 6/6 86% x 3½ x 62 -966 Mansion Footboard, 6/6 86% x 4% x 25 -722 Wood Rails, 5/0 & 6/6 includes 5 slats/1 leg  $82 \times 1 \times 7^{3/4}$ 

#### G. -002 Dresser

8 Drawers 60 x 191/4 x 401/4

## F. -447 Landscape Mirror

Beveled Glass 391/4 x 21/2 x 353/4

# E. -226 Nightstand

2 Drawers 28 x 16 1/4 x 26 3/4

| <u></u>     |   |   |   |   |
|-------------|---|---|---|---|
| $\subseteq$ |   |   |   |   |
|             | 0 | 0 | 0 | 0 |
|             | • | 0 | 0 | 0 |
|             | 0 | 0 | 0 | © |
|             |   |   |   |   |