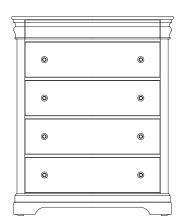

elf-closing steel ball bearing guides.

The sleigh bed offers an old world charm with its shaped bed post and heavy cap rail while the mansion bed drifts towards a more relaxed rustic feel featuring corbel overlays and curved top cap rail.









Hidden Felt Lined Jewelry Drawer



## MADE IN USA



#### A. Mansion Bed

-559 Mansion Headboard, 5/0 69% x 3½ x 62 -955 Mansion Footboard, 5/0 69% x 41/8 x 25 -722 Wood Rails, 5/0 & 6/6 includes 5 slats/1 leg  $82 \times 1 \times 7^{3/4}$ 

-669 Mansion Headboard, 6/6 86% x 3½ x 62 -966 Mansion Footboard, 6/6 86% x 4% x 25 -722 Wood Rails, 5/0 & 6/6 includes 5 slats/1 leg  $82 \times 1 \times 7^{3/4}$ 

MS-MS1 Metal Support Slats set of 2 for use w/king beds 49 x 3½ x 9 or MS-MS2 Metal Support Slats set of 3 for use w/king beds 49 x 31/4 x 9



#### D. -115 Chest 5 Drawers 42 x 191/4 x 513/4



### B. Sleigh Bed

-553 Sleigh Headboard, 5/0 631/4 x 61/2 x 581/2 -155 Low Profile Footboard, 5/0 651/8 x 43/4 x 171/2 -922 Wood Rails, 5/0 & 6/6 includes 5 slats/1 leg 82 x 1 x 53/4

-663 Sleigh Headboard, 6/6 801/4 x 61/2 x 581/2 -166 Low Profile Footboard, 6/6 82 1/8 x 43/4 x 17 1/2 -922 Wood Rails, 5/0 & 6/6 includes 5 slats/1 lea  $82 \times 1 \times 5^{3/4}$ 

MS-MS1 Metal Support Slats set of 2 for use w/king beds 49 x 31/4 x 9 MS-MS2 Metal Support Slats set of 3 for use w/king beds 49 x 31/4 x 9



#### C. Storage Footboard

-050B Storage Footboard, 5/0 2 drawers 641/4 x 211/4 x 183/8 -502 Storage Bed Side Rails, 5/0 & 6/6 82 x 1 x 113/4 -TT-555T Slat Roll, 5/0

-066B Storage Footboard, 6/6 2 drawers 81 1/8 x 24 1/4 x 18 3/8 -50