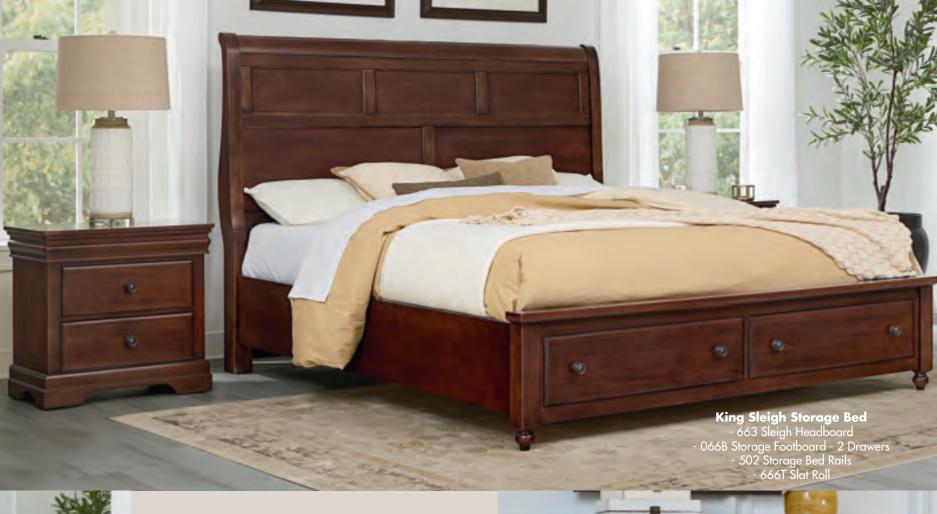

### B. Sleigh Bed

-553 Sleigh Headboard, 5/0 631/4 x 61/2 x 581/2 -155 Low Profile Footboard, 5/0 651/8 x 43/4 x 171/2 -922 Wood Rails, 5/0 & 6/6 includes 5 slats/1 leg 82 x 1 x 53/4

-663 Sleigh Headboard, 6/6 801/4 x 61/2 x 581/2 -166 Low Profile Footboard, 6/6 82 1/8 x 43/4 x 17 1/2 -922 Wood Rails, 5/0 & 6/6 includes 5 slats/1 lea  $82 \times 1 \times 5^{3/4}$ 

#### C. Storage Footboard

-050B Storage Footboard, 5/0 2 drawers 641/4 x 211/4 x 183/8 -502 Storage Bed Side Rails, 5/0 & 6/6 82 x 1 x 113/4 -TT-555T Slat Roll, 5/0

-066B Storage Footboard, 6/6 2 drawers 81 1/8 x 24 1/4 x 18 3/8 -502 Storage Bed Side Rails, 5/0 & 6/6 82 x 1 x 113/4 -TT-666T Slat Roll, 6/6