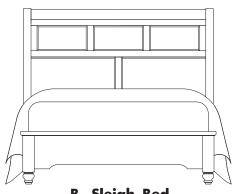

The sleigh bed offers an old world charm with its shaped bed post and heavy cap rail while the mansion bed drifts towards a more relaxed rustic feel featuring corbel overlays and curved top cap rail.

Hidden Felt Lined Jewelry Drawer

### B. Sleigh Bed

-553 Sleigh Headboard, 5/0 631/4 x 61/2 x 581/2 -155 Low Profile Footboard, 5/0 651/8 x 43/4 x 171/2 -922 Wood Rails, 5/0 & 6/6 includes 5 slats/1 leg 82 x 1 x 53/4

-663 Sleigh Headboard, 6/6 801/4 x 61/2 x 581/2 -166 Low Profile Footboard, 6/6 82 1/8 x 43/4 x 17 1/2 -922 Wood Rails, 5/0 & 6/6 includes 5 slats/1 lea  $82 \times 1 \times 5^{3/4}$ 