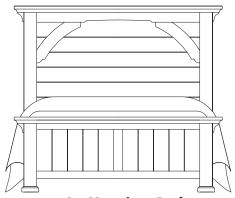

The sleigh bed offers an old world charm with its shaped bed post and heavy cap rail while the mansion bed drifts towards a more relaxed rustic feel featuring corbel overlays and curved top cap rail.

Hidden Felt Lined Jewelry Drawer

#### A. Mansion Bed

-559 Mansion Headboard, 5/0 69% x 3½ x 62 -955 Mansion Footboard, 5/0 69% x 41/8 x 25 -722 Wood Rails, 5/0 & 6/6 includes 5 slats/1 leg  $82 \times 1 \times 7^{3/4}$ 

-669 Mansion Headboard, 6/6 86% x 3½ x 62 -966 Mansion Footboard, 6/6 86% x 4% x 25 -722 Wood Rails, 5/0 & 6/6 includes 5 slats/1 leg  $82 \times 1 \times 7^{3/4}$ 