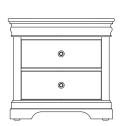

# E. -226 Nightstand

2 Drawers 28 x 16 1/4 x 26 3/4

| <u></u>     |   |   |   |   |
|-------------|---|---|---|---|
| $\subseteq$ |   |   |   |   |
|             | 0 | 0 | 0 | 0 |
|             | • | 0 | 0 | 0 |
|             | 0 | 0 | 0 | © |
|             |   |   |   |   |