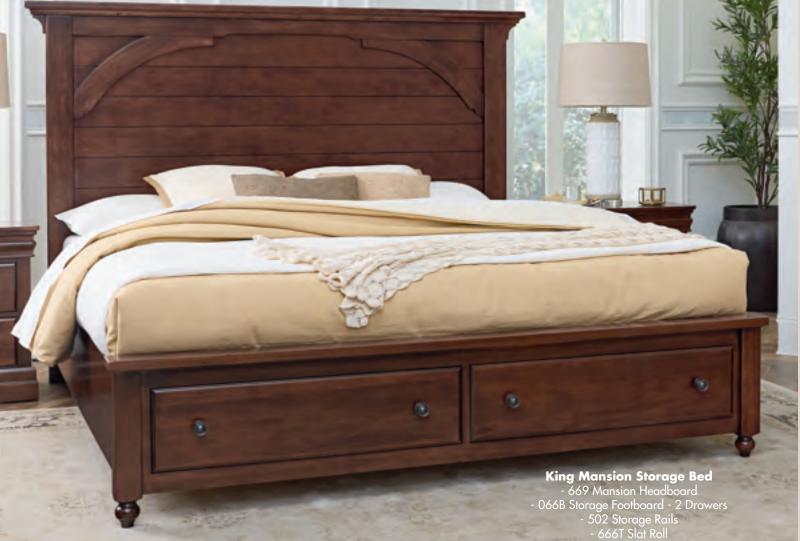

#### A. Mansion Bed

-559 Mansion Headboard, 5/0 69% x 3½ x 62 -955 Mansion Footboard, 5/0 69% x 41/8 x 25 -722 Wood Rails, 5/0 & 6/6 includes 5 slats/1 leg  $82 \times 1 \times 7^{3/4}$ 

-669 Mansion Headboard, 6/6 86% x 3½ x 62 -966 Mansion Footboard, 6/6 86% x 4% x 25 -722 Wood Rails, 5/0 & 6/6 includes 5 slats/1 leg  $82 \times 1 \times 7^{3/4}$ 

#### C. Storage Footboard

-050B Storage Footboard, 5/0 2 drawers 641/4 x 211/4 x 183/8 -502 Storage Bed Side Rails, 5/0 & 6/6 82 x 1 x 113/4 -TT-555T Slat Roll, 5/0

-066B Storage Footboard, 6/6 2 drawers 81 1/8 x 24 1/4 x 18 3/8 -502 Storage Bed Side Rails, 5/0 & 6/6 82 x 1 x 113/4 -TT-666T Slat Roll, 6/6