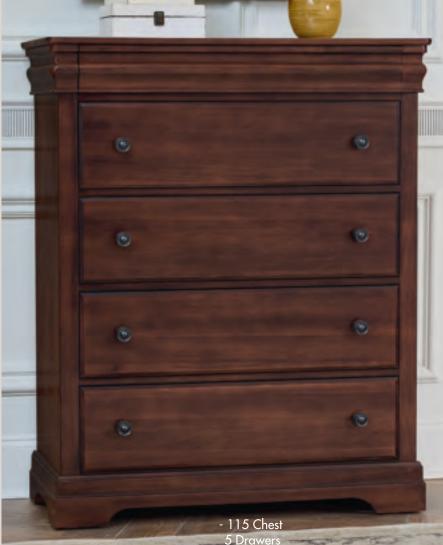

Vista

Designed to invoke a sense of nostalgia, Vista presents a classic design with clean gentle lines and timeless elements bathed in a warm cherry finish. Crafted of poplar solids and cherry veneers, this Louie Philippe inspired suite features a felt-lined drawer hidden behind the shaped moulding at the top of the dresser and chest. The storage pieces include burnished brass drawer pulls with smooth finished drawer interiors and self-closing steel ball bearing guides.

The sleigh bed offers an old world charm with its shaped bed post and heavy cap rail while the mansion bed drifts towards a more relaxed rustic feel featuring corbel overlays and curved top cap rail.









Hidden Felt Lined Jewelry Drawer



## MADE IN USA



#### A. Mansion Bed

-559 Mansion Headboard, 5/0 69% x 3½ x 62 -955 Mansion Footboard, 5/0 69% x 41/8 x 25 -722 Wood Rails, 5/0 & 6/6 includes 5 slats/1 leg  $82 \times 1 \times 7^{3/4}$ 

-669 Mansion Headboard, 6/6 86% x 3½ x 62 -966 Mansion Footboard, 6/6 86% x 4% x 25 -722 Wood Rails, 5/0 & 6/6 includes 5 slats/1 leg  $82 \times 1 \times 7^{3/4}$ 

MS-MS1 Metal Support Slats set of 2 for use w/king beds 49 x 3½ x 9 or MS-MS2 Metal Support Slats set of 3 for use w/king beds 49 x 31/4 x 9



#### D. -115 Chest 5 Drawers 42 x 191/4 x 513/4



### B. Sleigh Bed

-553 Sleigh Headboard, 5/0 631/4 x 61/2 x 581/2 -155 Low Profile Footboard, 5/0 651/8 x 43/4 x 171/2 -922 Wood Rails, 5/0 & 6/6 includes 5 slats/1 leg 82 x 1 x 53/4

-663 Sleigh Headboard, 6/6 801/4 x 61/2 x 581