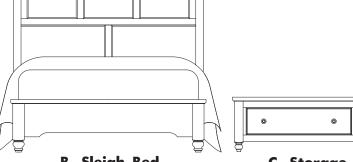

### B. Sleigh Bed

-553 Sleigh Headboard, 5/0 631/4 x 61/2 x 581/2 -155 Low Profile Footboard, 5/0 651/8 x 43/4 x 171/2 -922 Wood Rails, 5/0 & 6/6 includes 5 slats/1 leg 82 x 1 x 53/4

-663 Sleigh Headboard, 6/6 801/4 x 61/2 x 581/2 -166 Low Profile Footboard, 6/6 82 1/8 x 43/4 x 17 1/2 -922 Wood Rails, 5/0 & 6/6 includes 5 slats/1 lea  $82 \times 1 \times 5^{3/4}$ 

#### C. Storage Footboard

-050B Storage Footboard, 5/0 2 drawers 641/4 x 211/4 x 183/8 -502 Storage Bed Side Rails, 5/0 & 6/6 82 x 1 x 113/4 -TT-555T Slat Roll, 5/0

-066B Storage Footboard, 6/6 2 drawers 81 1/8 x 24 1/4 x 18 3/8 -502 Storage Bed Side Rails, 5/0 & 6/6 82 x 1 x 113/4 -TT-666T Slat Roll, 6/6