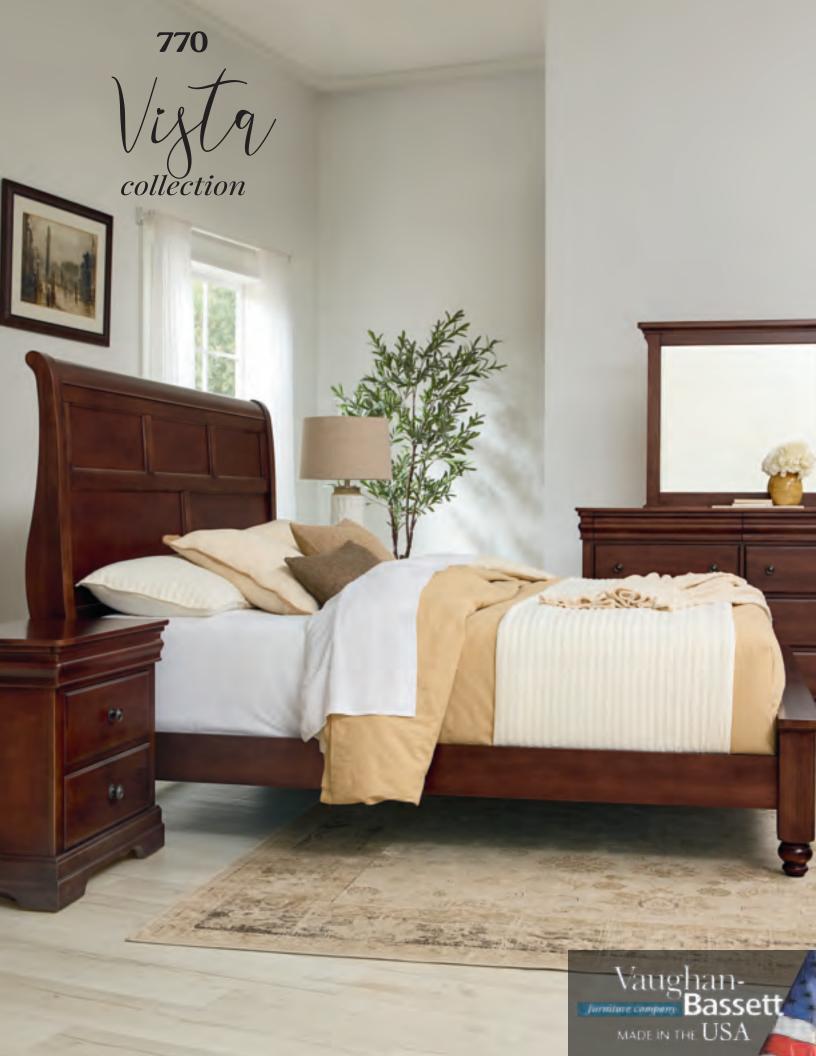

Vista

Designed to invoke a sense of nostalgia, Vista presents a classic design with clean gentle lines and timeless elements bathed in a warm cherry finish. Crafted of poplar solids and cherry veneers, this Louie Philippe inspired suite features a felt-lined drawer hidden behind the shaped moulding at the top of the dresser and chest. The storage pieces include burnished brass drawer pulls with smooth finished drawer interiors and self-closing steel ball bearing guides.

The sleigh bed offers an old world charm with its shaped bed post and heavy cap rail while the mansion bed drifts towards a more relaxed rustic feel featuring corbel overlays and curved top cap rail.

Hidden Felt Lined Jewelry Drawer