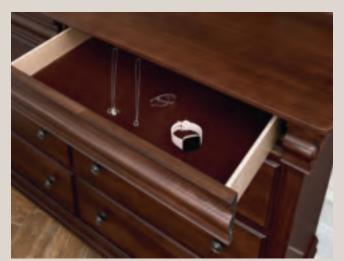

The sleigh bed offers an old world charm with its shaped bed post and heavy cap rail while the mansion bed drifts towards a more relaxed rustic feel featuring corbel overlays and curved top cap rail.

Hidden Felt Lined Jewelry Drawer

Vista

Designed to invoke a sense of nostalgia, Vista presents a classic design with clean gentle lines and timeless elements bathed in a warm cherry finish. Crafted of poplar solids and cherry veneers, this Louie Philippe inspired suite features a felt-lined drawer hidden behind the shaped moulding at the top of the dresser and chest. The storage pieces include burnished brass drawer pulls with smooth finished drawer interiors and self-closing steel ball bearing guides.