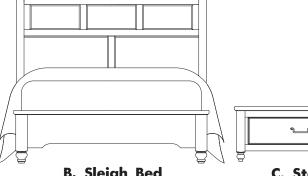

## B. Sleigh Bed

-553 Sleigh Headboard, 5/0 631/4 x 61/2 x 581/2 -155 Low Profile Footboard, 5/0 651/8 x 43/4 x 171/2 -922 Wood Rails, 5/0 & 6/6 includes 5 slats/1 leg 82 x 1 x 53/4

-663 Sleigh Headboard, 6/6 801/4 x 61/2 x 581/2 -166 Low Profile Footboard, 6/6 82 1/8 x 43/4 x 17 1/2 -922 Wood Rails, 5/0 & 6/6 includes 5 slats/1 lea  $82 \times 1 \times 5^{3/4}$ 

### C. Storage Footboard

-050B Storage Footboard, 5/0 2 drawers 641/4 x 211/4 x 183/8 -502 Storage Bed Side Rails, 5/0 & 6/6 82 x 1 x 113/4 -TT-555T Slat Roll, 5/0

-066B Storage Footboard, 6/6 2 drawers 81 1/8 x 24 1/4 x 18 3/8 -502 Storage Bed Side Rails, 5/0 & 6/6 82 x 1 x 113/4 -TT-666T Slat Roll, 6/6