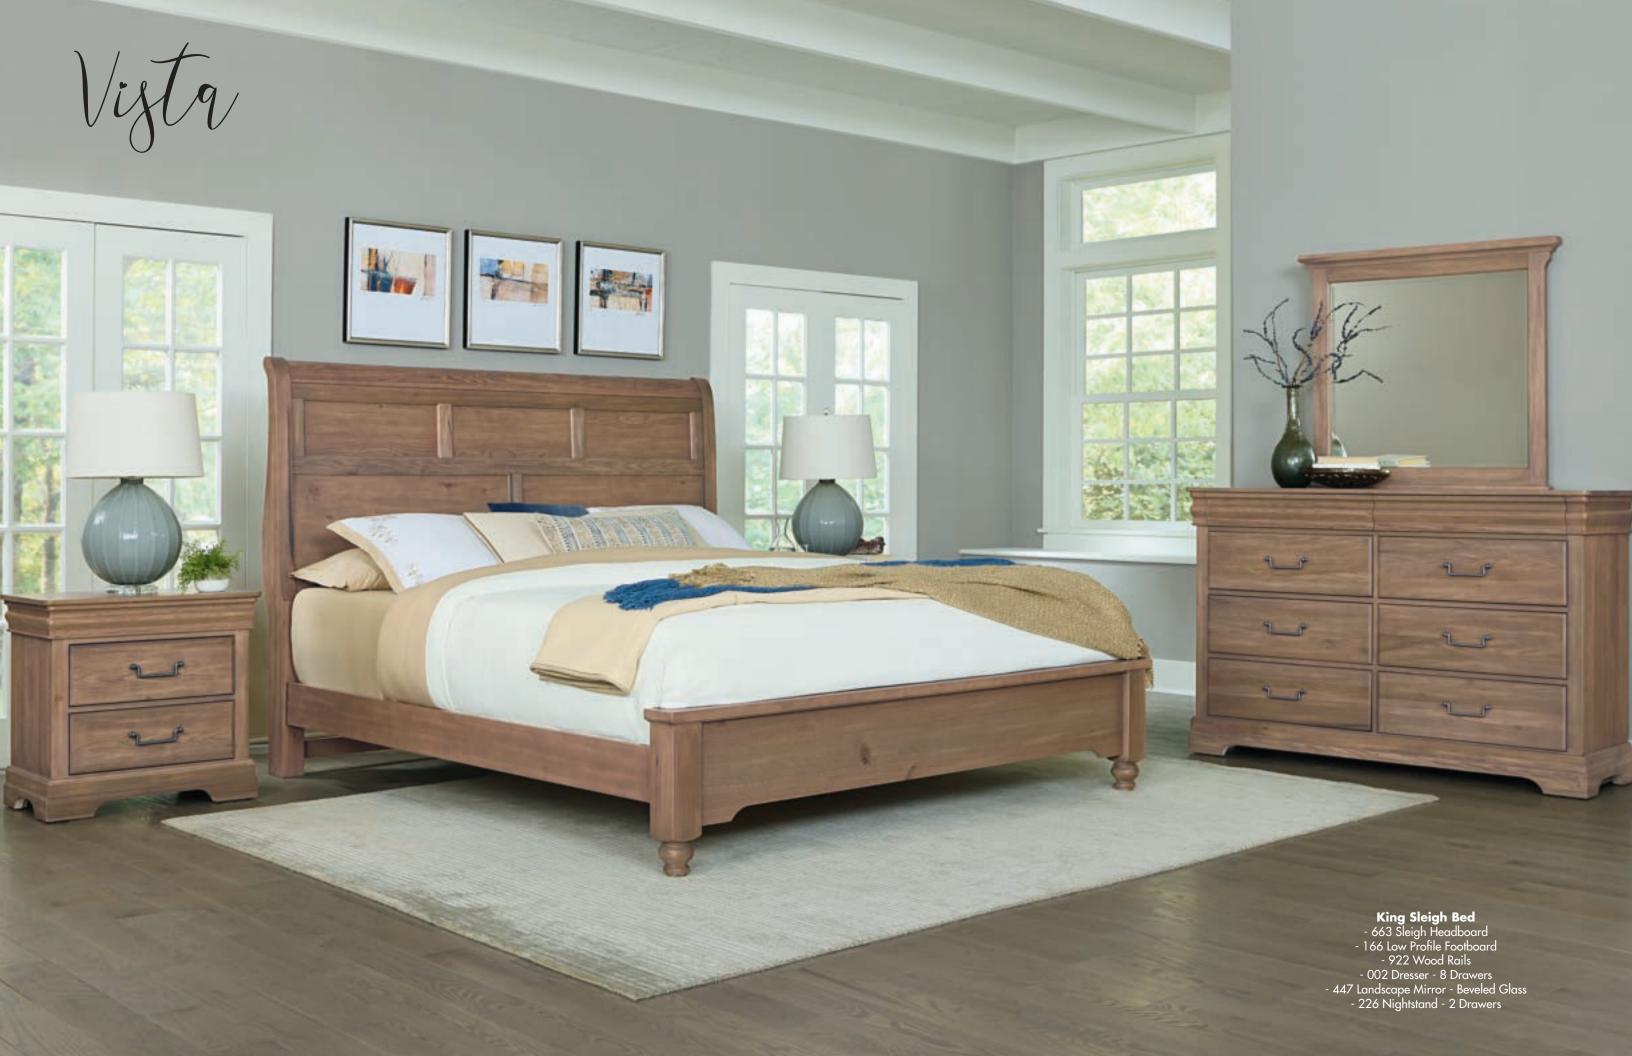

## B. Sleigh Bed

-553 Sleigh Headboard, 5/0 631/4 x 61/2 x 581/2 -155 Low Profile Footboard, 5/0 651/8 x 43/4 x 171/2 -922 Wood Rails, 5/0 & 6/6 includes 5 slats/1 leg 82 x 1 x 53/4

-663 Sleigh Headboard, 6/6 801/4 x 61/2 x 581/2 -166 Low Profile Footboard, 6/6 82 1/8 x 43/4 x 17 1/2 -922 Wood Rails, 5/0 & 6/6 includes 5 slats/1 lea  $82 \times 1 \times 5^{3/4}$ 

## F. -447 Landscape Mirror

Beveled Glass 391/4 x 21/2 x 353/4

# E. -226 Nightstand

2 Drawers 28 x 16 1/4 x 26 3/4

|   | <del> </del> |
|---|--------------|
|   | •            |
| 4 | هــــه       |
| 4 | هــــه       |
|   |              |

#### G. -002 Dresser

8 Drawers 60 x 191/4 x 401/4