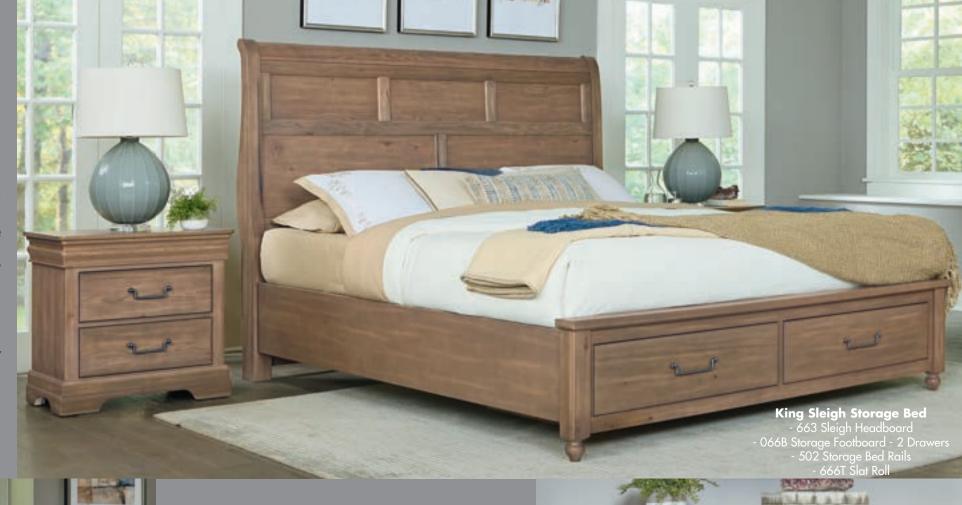

### C. Storage Footboard

-050B Storage Footboard, 5/0 2 drawers 641/4 x 211/4 x 183/8 -502 Storage Bed Side Rails, 5/0 & 6/6 82 x 1 x 113/4 -TT-555T Slat Roll, 5/0

-066B Storage Footboard, 6/6 2 drawers 81 1/8 x 24 1/4 x 18 3/8 -502 Storage Bed Side Rails, 5/0 & 6/6 82 x 1 x 113/4 -TT-666T Slat Roll, 6/6