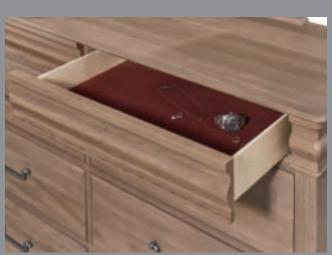

Designed to invoke a sense of nostalgia, Vista presents a classic design with clean gentle lines and timeless elements distressed in a natural oak finish. Crafted of solid poplar & oak with oak veneers, this Louie Philippe inspired suite features a felt-lined drawer hidden behind the shaped moulding at the top of the dresser and chest. The storage pieces include antiqued pewter pulls with smooth finished drawer interiors and self-closing steel ball bearing guides.

The sleigh bed offers an old world charm with its shaped bed post and heavy cap rail while the mansion bed drifts towards a more relaxed rustic feel featuring corbel overlays and curved top cap rail.

Hidden Felt Lined Jewelry Drawer