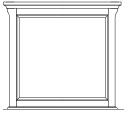

3 Sleigh Headboard, 5/0 631/4 x 61/2 x 581/2 -155 Low Profile Footboard, 5/0 651/8 x 43/4 x 171/2 -922 Wood Rails, 5/0 & 6/6 includes 5 slats/1 leg 82 x 1 x 53/4

-663 Sleigh Headboard, 6/6 801/4 x 61/2 x 581/2 -166 Low Profile Footboard, 6/6 82 1/8 x 43/4 x 17 1/2 -922 Wood Rails, 5/0 & 6/6 includes 5 slats/1 lea  $82 \times 1 \times 5^{3/4}$ 

MS-MS1 Metal Support Slats set of 2 for use w/king beds 49 x 31/4 x 9 MS-MS2 Metal Support Slats set of 3 for use w/king beds 49 x 31/4 x 9



### C. Storage Footboard

-050B Storage Footboard, 5/0 2 drawers 641/4 x 211/4 x 183/8 -502 Storage Bed Side Rails, 5/0 & 6/6 82 x 1 x 113/4 -TT-555T Slat Roll, 5/0

-066B Storage Footboard, 6/6 2 drawers 81 1/8 x 24 1/4 x 18 3/8 -502 Storage Bed Side Rails, 5/0 & 6/6 82 x 1 x 113/4 -TT-666T Slat Roll, 6/6



## F. -447 Landscape Mirror

Beveled Glass 391/4 x 21/2 x 353/4



# E. -226 Nightstand

2 Drawers 28 x 16 1/4 x 26 3/4

|   | <del> </del> |
|---|--------------|
|   | •            |
| 4 | هــــه       |
| 4 | هــــه       |
|   |              |

#### G. -002 Dresser

8 Drawers 60 x 191/4 x 401/4