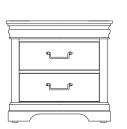

# E. -226 Nightstand

2 Drawers 28 x 16 1/4 x 26 3/4

|   | <del> </del> |
|---|--------------|
|   | •            |
| 4 | هــــه       |
| 4 | هــــه       |
|   |              |