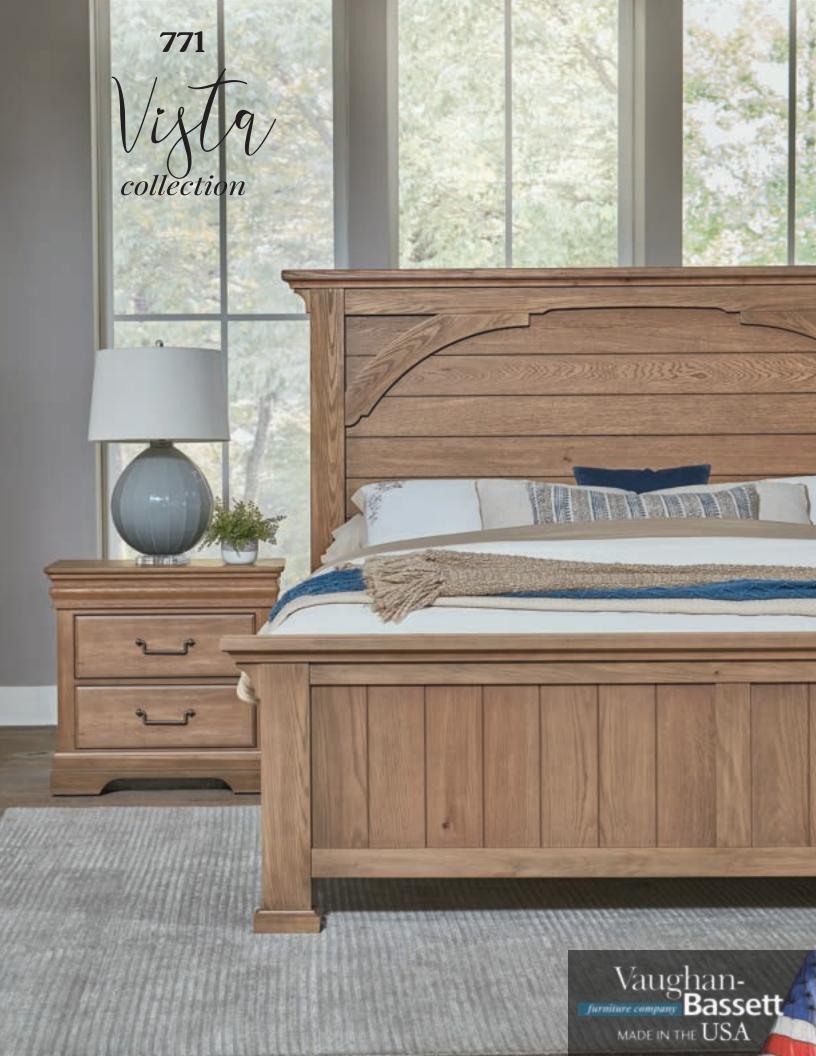

Designed to invoke a sense of nostalgia, Vista presents a classic design with clean gentle lines and timeless elements distressed in a natural oak finish. Crafted of solid poplar & oak with oak veneers, this Louie Philippe inspired suite features a felt-lined drawer hidden behind the shaped moulding at the top of the dresser and chest. The storage pieces include antiqued pewter pulls with smooth finished drawer interiors and self-closing steel ball bearing guides.

The sleigh bed offers an old world charm with its shaped bed post and heavy cap rail while the mansion bed drifts towards a more relaxed rustic feel featuring corbel overlays and curved top cap rail.

Hidden Felt Lined Jewelry Drawer