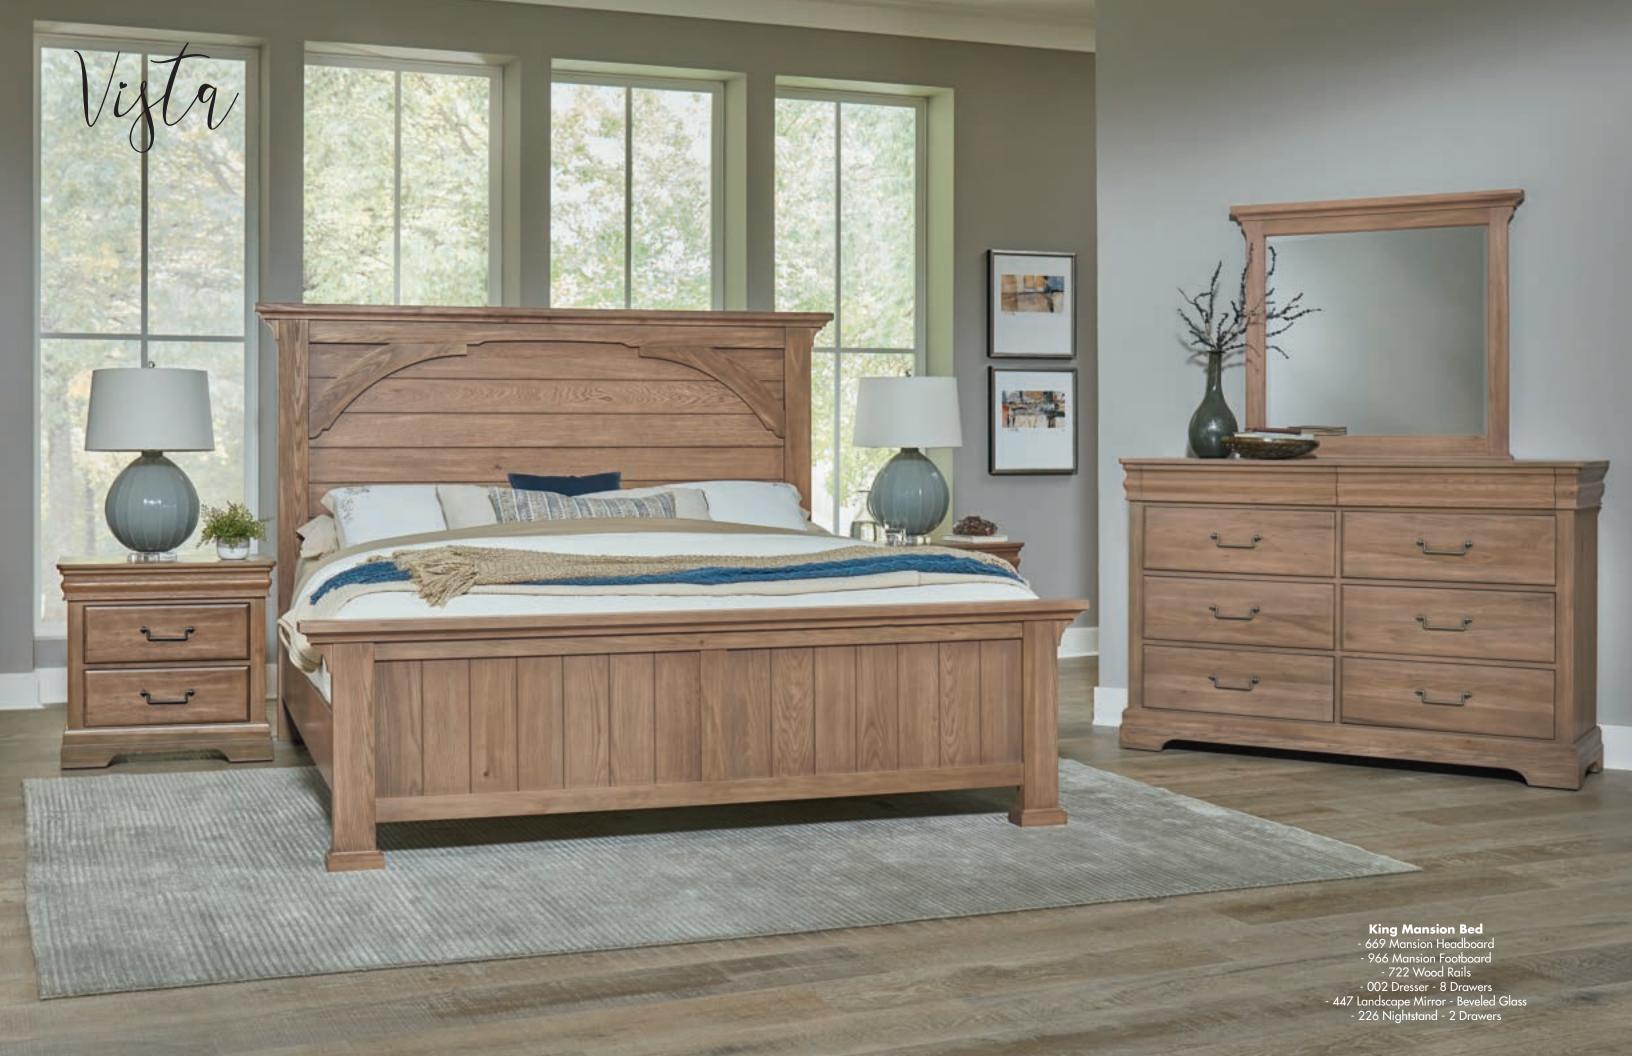

#### A. Mansion Bed

-559 Mansion Headboard, 5/0 69% x 3½ x 62 -955 Mansion Footboard, 5/0 69% x 41/8 x 25 -722 Wood Rails, 5/0 & 6/6 includes 5 slats/1 leg  $82 \times 1 \times 7^{3/4}$ 

-669 Mansion Headboard, 6/6 86% x 3½ x 62 -966 Mansion Footboard, 6/6 86% x 4% x 25 -722 Wood Rails, 5/0 & 6/6 includes 5 slats/1 leg  $82 \times 1 \times 7^{3/4}$ 

#### D. -115 Chest 5 Drawers 42 x 191/4 x 513/4

## F. -447 Landscape Mirror

Beveled Glass 391/4 x 21/2 x 353/4

# E. -226 Nightstand

2 Drawers 28 x 16 1/4 x 26 3/4

|   | <del> </del> |
|---|--------------|
|   | •            |
| 4 | هــــه       |
| 4 | هــــه       |
|   |              |

#### G. -002 Dresser

8 Drawers 60 x 191/4 x 401/4