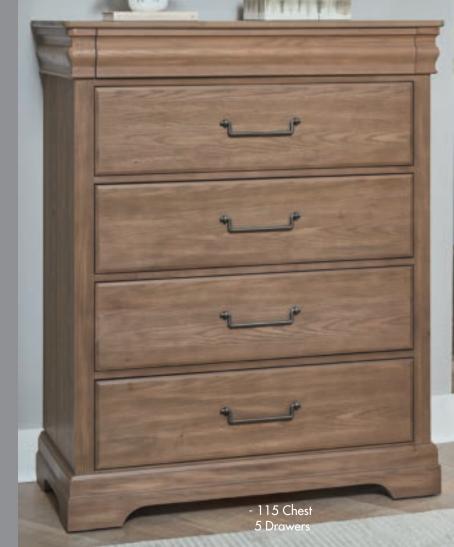

Designed to invoke a sense of nostalgia, Vista presents a classic design with clean gentle lines and timeless elements distressed in a natural oak finish. Crafted of solid poplar & oak with oak veneers, this Louie Philippe inspired suite features a felt-lined drawer hidden behind the shaped moulding at the top of the dresser and chest. The storage pieces include antiqued pewter pulls with smooth finished drawer interiors and self-closing steel ball bearing guides.

The sleigh bed offers an old world charm with its shaped bed post and heavy cap rail while the mansion bed drifts towards a more relaxed rustic feel featuring corbel overlays and curved top cap rail.













Hidden Felt Lined Jewelry Drawer

## MADE IN USA



#### A. Mansion Bed

-559 Mansion Headboard, 5/0 69% x 3½ x 62 -955 Mansion Footboard, 5/0 69% x 41/8 x 25 -722 Wood Rails, 5/0 & 6/6 includes 5 slats/1 leg  $82 \times 1 \times 7^{3/4}$ 

-669 Mansion Headboard, 6/6 86% x 3½ x 62 -966 Mansion Footboard, 6/6 86% x 4% x 25 -722 Wood Rails, 5/0 & 6/6 includes 5 slats/1 leg  $82 \times 1 \times 7^{3/4}$ 

MS-MS1 Metal Support Slats set of 2 for use w/king beds 49 x 3½ x 9 MS-MS2 Metal Support Slats set of 3 for use w/king beds 49 x 31/4 x 9



#### D. -115 Chest 5 Drawers 42 x 191/4 x 513/4



## B. Sleigh Bed

-553 Sleigh Headboard, 5/0 631/4 x 61/2 x 581/2 -155 Low Profile Footboard, 5/0 651/8 x 43/4 x 171/2 -922 Wood Rails, 5/0 & 6/6 includes 5 slats/1 leg 82 x 1 x 53/4

-663 Sleigh Hea