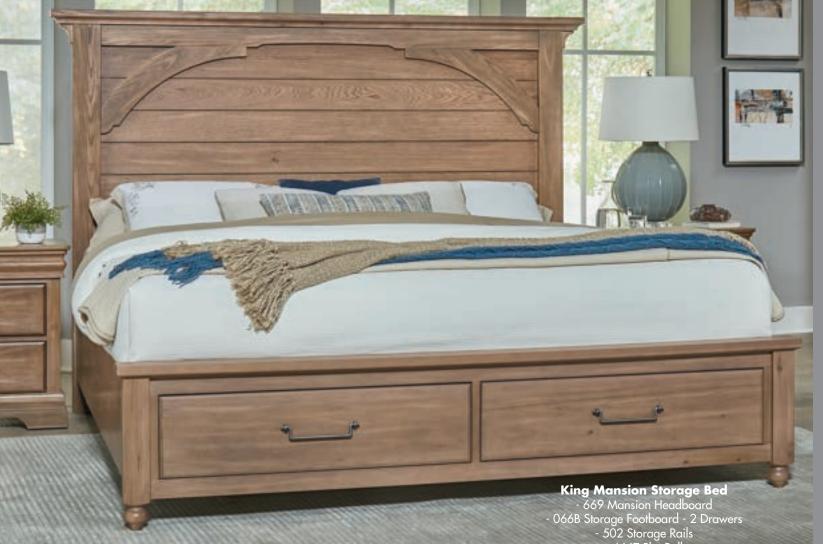

The sleigh bed offers an old world charm with its shaped bed post and heavy cap rail while the mansion bed drifts towards a more relaxed rustic feel featuring corbel overlays and curved top cap rail.

Hidden Felt Lined Jewelry Drawer

#### A. Mansion Bed

-559 Mansion Headboard, 5/0 69% x 3½ x 62 -955 Mansion Footboard, 5/0 69% x 41/8 x 25 -722 Wood Rails, 5/0 & 6/6 includes 5 slats/1 leg  $82 \times 1 \times 7^{3/4}$ 

-669 Mansion Headboard, 6/6 86% x 3½ x 62 -966 Mansion Footboard, 6/6 86% x 4% x 25 -722 Wood Rails, 5/0 & 6/6 includes 5 slats/1 leg  $82 \times 1 \times 7^{3/4}$ 

### C. Storage Footboard

-050B Storage Footboard, 5/0 2 drawers 641/4 x 211/4 x 183/8 -502 Storage Bed Side Rails, 5/0 & 6/6 82 x 1 x 113/4 -TT-555T Slat Roll, 5/0

-066B Storage Footboard, 6/6 2 drawers 81 1/8 x 24 1/4 x 18 3/8 -502 Storage Bed Side Rails, 5/0 & 6/6 82 x 1 x 113/4 -TT-666T Slat Roll, 6/6