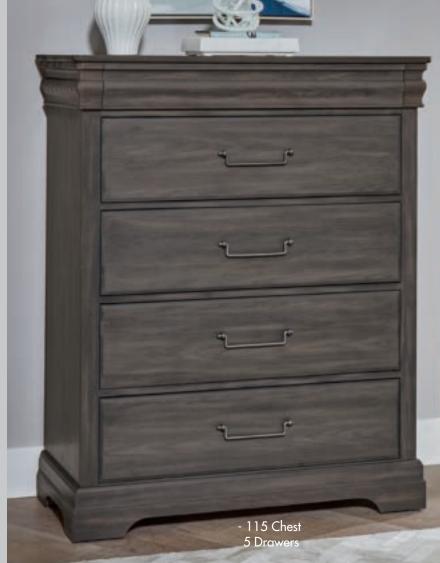

Vista

Designed to invoke a sense of nostalgia, Vista presents a classic design with clean gentle lines and timeless elements distressed in a dark grey finish. Crafted of solid poplar & oak with oak veneers, this Louie Philippe inspired suite features a felt-lined drawer hidden behind the shaped moulding at the top of the dresser and chest. The storage pieces include antiqued pewter pulls with smooth finished drawer interiors and self-closing steel ball bearing guides.

The sleigh bed offers an old world charm with its shaped bed post and heavy cap rail while the mansion bed drifts towards a more relaxed rustic feel featuring corbel overlays and curved top cap rail.







Antiqued Pewter Pull



Hidden Felt Lined Jewelry Drawer



## MADE IN USA



#### A. Mansion Bed

-559 Mansion Headboard, 5/0 69% x 3½ x 62 -955 Mansion Footboard, 5/0 69% x 41/8 x 25 -722 Wood Rails, 5/0 & 6/6 includes 5 slats/1 leg  $82 \times 1 \times 7^{3/4}$ 

-669 Mansion Headboard, 6/6 86% x 3½ x 62 -966 Mansion Footboard, 6/6 86% x 4% x 25 -722 Wood Rails, 5/0 & 6/6 includes 5 slats/1 leg  $82 \times 1 \times 7^{3/4}$ 

MS-MS1 Metal Support Slats set of 2 for use w/king beds 49 x 3½ x 9 MS-MS2 Metal Support Slats set of 3 for use w/king beds 49 x 31/4 x 9



#### D. -115 Chest 5 Drawers 42 x 191/4 x 513/4



### B. Sleigh Bed

-553 Sleigh Headboard, 5/0 631/4 x 61/2 x 581/2 -155 Low Profile Footboard, 5/0 651/8 x 43/4 x 171/2 -922 Wood Rails, 5/0 & 6/6 includes 5 slats/1 leg 82 x 1 x 53/4

-663 Sleigh Headboard, 6/6 801/4 x 61/2 x 581/2