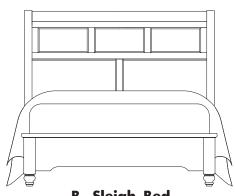

The sleigh bed offers an old world charm with its shaped bed post and heavy cap rail while the mansion bed drifts towards a more relaxed rustic feel featuring corbel overlays and curved top cap rail.

Antiqued Pewter Pull

### B. Sleigh Bed

-553 Sleigh Headboard, 5/0 631/4 x 61/2 x 581/2 -155 Low Profile Footboard, 5/0 651/8 x 43/4 x 171/2 -922 Wood Rails, 5/0 & 6/6 includes 5 slats/1 leg 82 x 1 x 53/4

-663 Sleigh Headboard, 6/6 801/4 x 61/2 x 581/2 -166 Low Profile Footboard, 6/6 82 1/8 x 43/4 x 17 1/2 -922 Wood Rails, 5/0 & 6/6 includes 5 slats/1 lea  $82 \times 1 \times 5^{3/4}$ 