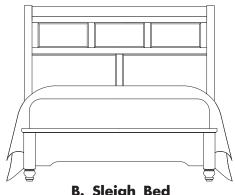

The sleigh bed offers an old world charm with its shaped bed post and heavy cap rail while the mansion bed drifts towards a more relaxed rustic feel featuring corbel overlays and curved top cap rail.

Antiqued Pewter Pull

### B. Sleigh Bed

-553 Sleigh Headboard, 5/0 631/4 x 61/2 x 581/2 -155 Low Profile Footboard, 5/0 651/8 x 43/4 x 171/2 -922 Wood Rails, 5/0 & 6/6 includes 5 slats/1 leg 82 x 1 x 53/4

-663 Sleigh Headboard, 6/6 801/4 x 61/2 x 581/2 -166 Low Profile Footboard, 6/6 82 1/8 x 43/4 x 17 1/2 -922 Wood Rails, 5/0 & 6/6 includes 5 slats/1 lea  $82 \times 1 \times 5^{3/4}$ 