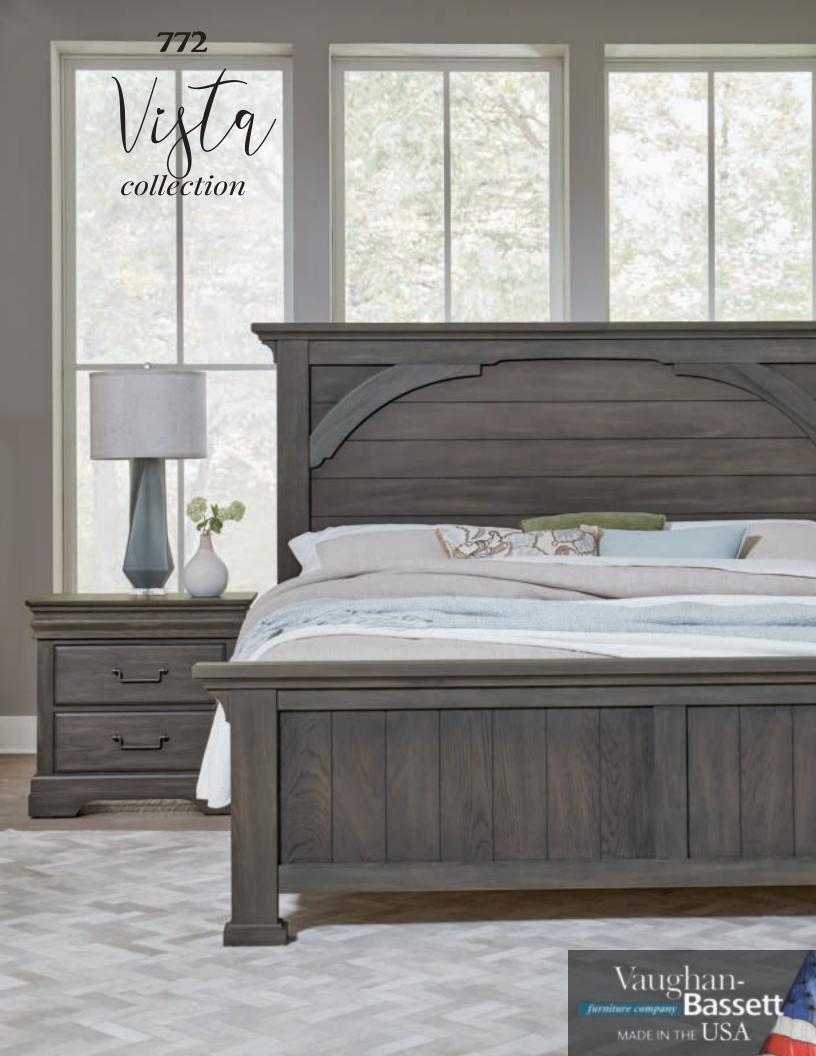

Vista

Designed to invoke a sense of nostalgia, Vista presents a classic design with clean gentle lines and timeless elements distressed in a dark grey finish. Crafted of solid poplar & oak with oak veneers, this Louie Philippe inspired suite features a felt-lined drawer hidden behind the shaped moulding at the top of the dresser and chest. The storage pieces include antiqued pewter pulls with smooth finished drawer interiors and self-closing steel ball bearing guides.

The sleigh bed offers an old world charm with its shaped bed post and heavy cap rail while the mansion bed drifts towards a more relaxed rustic feel featuring corbel overlays and curved top cap rail.

Antiqued Pewter Pull

Hidden Felt Lined Jewelry Drawer