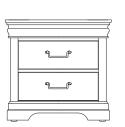

# E. -226 Nightstand

2 Drawers 28 x 16 1/4 x 26 3/4

| <b></b> | <b></b> |
|---------|---------|
|         |         |
|         |         |
|         |         |