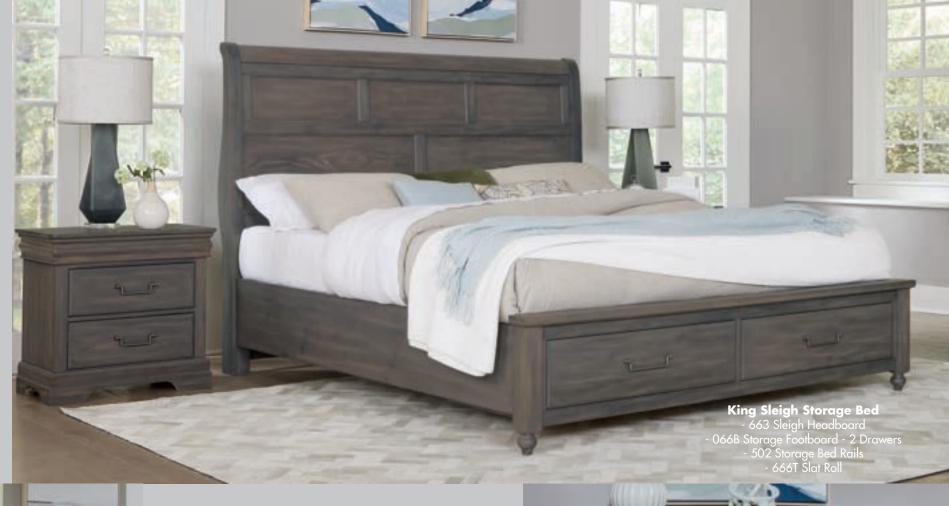

#### C. Storage Footboard

-050B Storage Footboard, 5/0 2 drawers 641/4 x 211/4 x 183/8 -502 Storage Bed Side Rails, 5/0 & 6/6 82 x 1 x 113/4 -TT-555T Slat Roll, 5/0

-066B Storage Footboard, 6/6 2 drawers 81 1/8 x 24 1/4 x 18 3/8 -502 Storage Bed Side Rails, 5/0 & 6/6 82 x 1 x 113/4 -TT-666T Slat Roll, 6/6