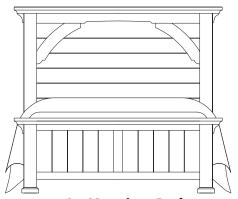

The sleigh bed offers an old world charm with its shaped bed post and heavy cap rail while the mansion bed drifts towards a more relaxed rustic feel featuring corbel overlays and curved top cap rail.

Antiqued Pewter Pull

#### A. Mansion Bed

-559 Mansion Headboard, 5/0 69% x 3½ x 62 -955 Mansion Footboard, 5/0 69% x 41/8 x 25 -722 Wood Rails, 5/0 & 6/6 includes 5 slats/1 leg  $82 \times 1 \times 7^{3/4}$ 

-669 Mansion Headboard, 6/6 86% x 3½ x 62 -966 Mansion Footboard, 6/6 86% x 4% x 25 -722 Wood Rails, 5/0 & 6/6 includes 5 slats/1 leg  $82 \times 1 \times 7^{3/4}$ 