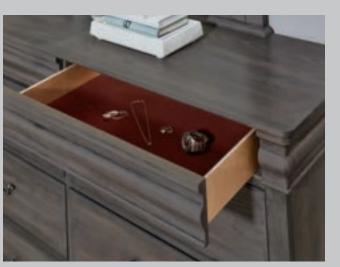

Hidden Felt Lined Jewelry Drawer

Vista

Designed to invoke a sense of nostalgia, Vista presents a classic design with clean gentle lines and timeless elements distressed in a dark grey finish. Crafted of solid poplar & oak with oak veneers, this Louie Philippe inspired suite features a felt-lined drawer hidden behind the shaped moulding at the top of the dresser and chest. The storage pieces include antiqued pewter pulls with smooth finished drawer interiors and self-closing steel ball bearing guides.