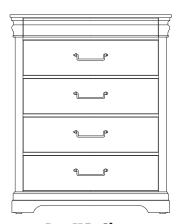

all bearing guides.

The sleigh bed offers an old world charm with its shaped bed post and heavy cap rail while the mansion bed drifts towards a more relaxed rustic feel featuring corbel overlays and curved top cap rail.







Antiqued Pewter Pull



Hidden Felt Lined Jewelry Drawer



## MADE IN USA



#### A. Mansion Bed

-559 Mansion Headboard, 5/0 69% x 3½ x 62 -955 Mansion Footboard, 5/0 69% x 41/8 x 25 -722 Wood Rails, 5/0 & 6/6 includes 5 slats/1 leg  $82 \times 1 \times 7^{3/4}$ 

-669 Mansion Headboard, 6/6 86% x 3½ x 62 -966 Mansion Footboard, 6/6 86% x 4% x 25 -722 Wood Rails, 5/0 & 6/6 includes 5 slats/1 leg  $82 \times 1 \times 7^{3/4}$ 

MS-MS1 Metal Support Slats set of 2 for use w/king beds 49 x 3½ x 9 MS-MS2 Metal Support Slats set of 3 for use w/king beds 49 x 31/4 x 9



#### D. -115 Chest 5 Drawers 42 x 191/4 x 513/4



### B. Sleigh Bed

-553 Sleigh Headboard, 5/0 631/4 x 61/2 x 581/2 -155 Low Profile Footboard, 5/0 651/8 x 43/4 x 171/2 -922 Wood Rails, 5/0 & 6/6 includes 5 slats/1 leg 82 x 1 x 53/4

-663 Sleigh Headboard, 6/6 801/4 x 61/2 x 581/2 -166 Low Profile Footboard, 6/6 82 1/8 x 43/4 x 17 1/2 -922 Wood Rails, 5/0 & 6/6 includes 5 slats/1 lea  $82 \times 1 \times 5^{3/4}$ 

MS-MS1 Metal Support Slats set of 2 for use w/king beds 49 x 31/4 x 9 MS-MS2 Metal Support Slats set of 3 for use w/king beds 49 x 31/4 x 9



#### C. Storage Footboard

-050B Storage Footboard, 5/0 2 drawers 641/4 x 211/4 x 183/8 -502 Storage Bed Side Rails, 5/0 & 6/6 82 x 1 x 113/4 -TT-555T Slat Roll, 5/0

-066B Storage Footboard, 6/6 2 drawers 81 1/8 x 24 1/4 x 18 3/8 -50