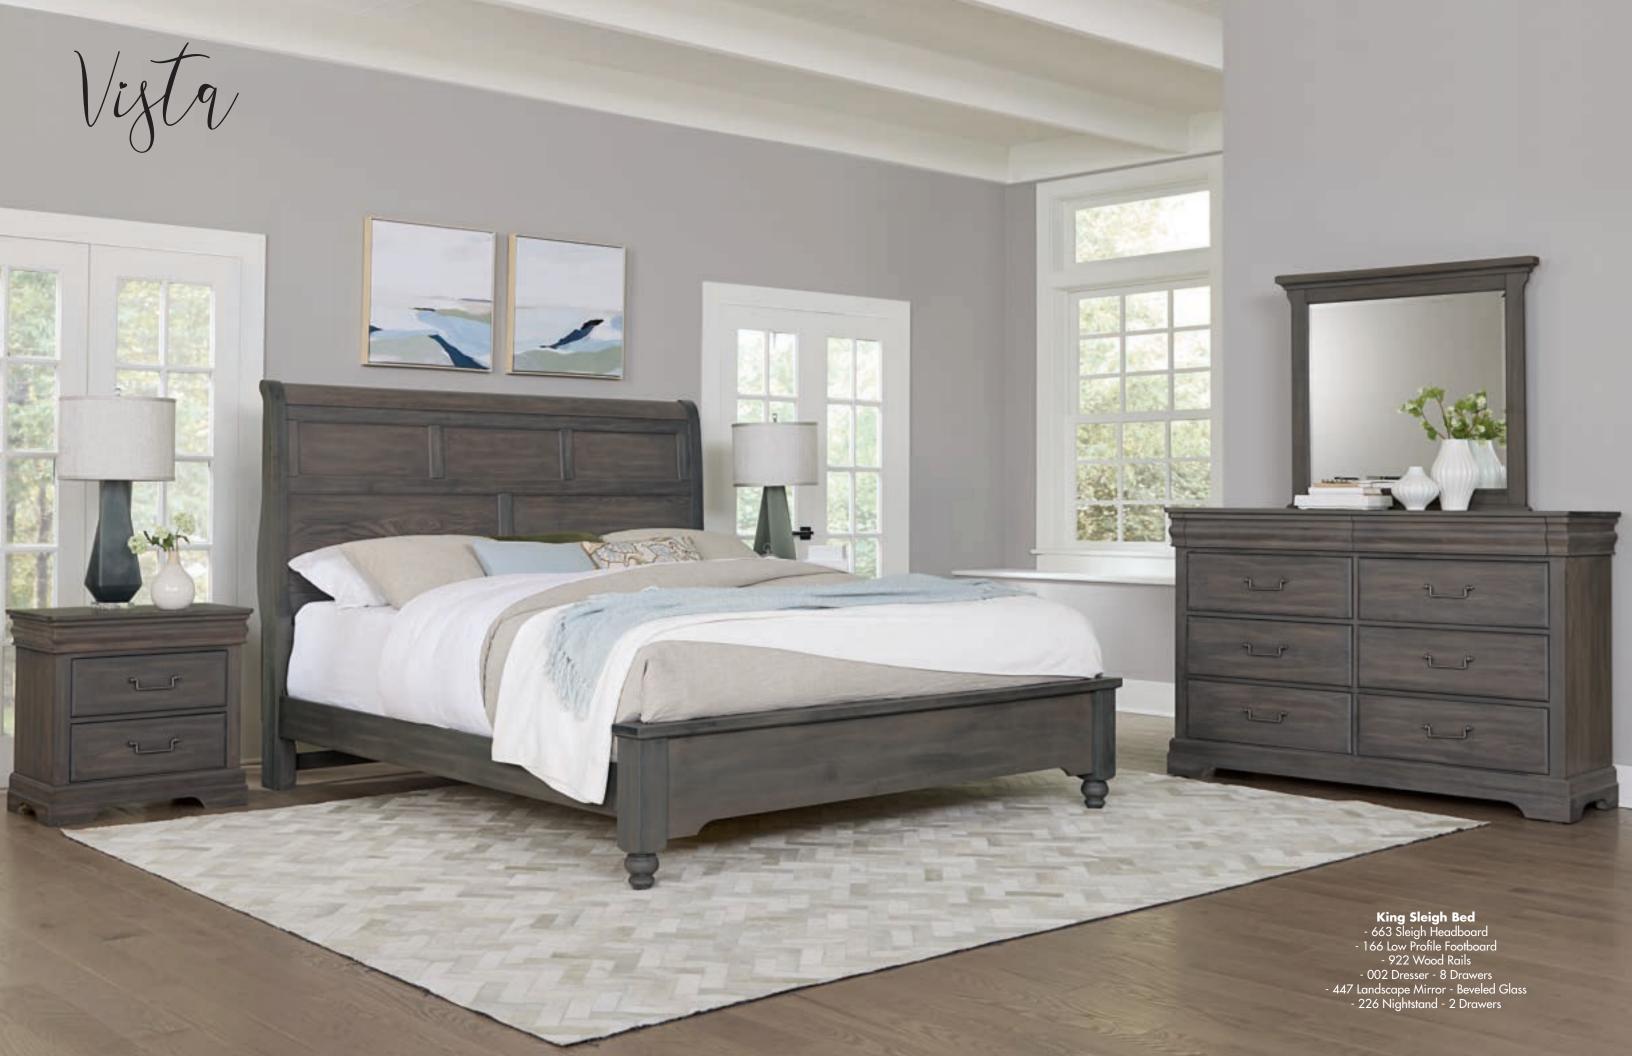

### B. Sleigh Bed

-553 Sleigh Headboard, 5/0 631/4 x 61/2 x 581/2 -155 Low Profile Footboard, 5/0 651/8 x 43/4 x 171/2 -922 Wood Rails, 5/0 & 6/6 includes 5 slats/1 leg 82 x 1 x 53/4

-663 Sleigh Headboard, 6/6 801/4 x 61/2 x 581/2 -166 Low Profile Footboard, 6/6 82 1/8 x 43/4 x 17 1/2 -922 Wood Rails, 5/0 & 6/6 includes 5 slats/1 lea  $82 \times 1 \times 5^{3/4}$ 

## F. -447 Landscape Mirror

Beveled Glass 391/4 x 21/2 x 353/4

# E. -226 Nightstand

2 Drawers 28 x 16 1/4 x 26 3/4

| <b></b> | <b></b> |
|---------|---------|
|         |         |
|         |         |
|         |         |

### G. -002 Dresser

8 Drawers 60 x 191/4 x 401/4