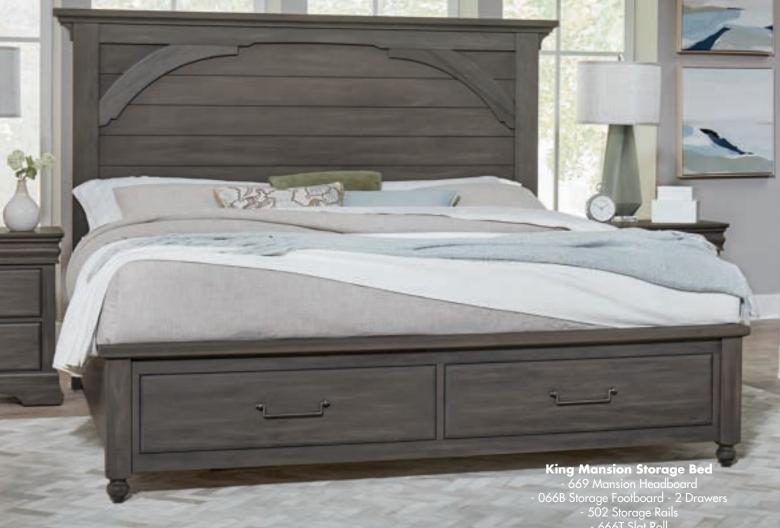

#### C. Storage Footboard

-050B Storage Footboard, 5/0 2 drawers 641/4 x 211/4 x 183/8 -502 Storage Bed Side Rails, 5/0 & 6/6 82 x 1 x 113/4 -TT-555T Slat Roll, 5/0

-066B Storage Footboard, 6/6 2 drawers 81 1/8 x 24 1/4 x 18 3/8 -502 Storage Bed Side Rails, 5/0 & 6/6 82 x 1 x 113/4 -TT-666T Slat Roll, 6/6

#### A. Mansion Bed

-559 Mansion Headboard, 5/0 69% x 3½ x 62 -955 Mansion Footboard, 5/0 69% x 41/8 x 25 -722 Wood Rails, 5/0 & 6/6 includes 5 slats/1 leg  $82 \times 1 \times 7^{3/4}$ 

-669 Mansion Headboard, 6/6 86% x 3½ x 62 -966 Mansion Footboard, 6/6 86% x 4% x 25 -722 Wood Rails, 5/0 & 6/6 includes 5 slats/1 leg  $82 \times 1 \times 7^{3/4}$ 

The sleigh bed offers an old world charm with its shaped bed post and heavy cap rail while the mansion bed drifts towards a more relaxed rustic feel featuring corbel overlays and curved top cap rail.

Antiqued Pewter Pull