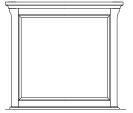

Sleigh Headboard, 5/0 631/4 x 61/2 x 581/2 -155 Low Profile Footboard, 5/0 651/8 x 43/4 x 171/2 -922 Wood Rails, 5/0 & 6/6 includes 5 slats/1 leg 82 x 1 x 53/4

-663 Sleigh Headboard, 6/6 801/4 x 61/2 x 581/2 -166 Low Profile Footboard, 6/6 82 1/8 x 43/4 x 17 1/2 -922 Wood Rails, 5/0 & 6/6 includes 5 slats/1 lea  $82 \times 1 \times 5^{3/4}$ 

MS-MS1 Metal Support Slats set of 2 for use w/king beds 49 x 31/4 x 9 MS-MS2 Metal Support Slats set of 3 for use w/king beds 49 x 31/4 x 9



#### C. Storage Footboard

-050B Storage Footboard, 5/0 2 drawers 641/4 x 211/4 x 183/8 -502 Storage Bed Side Rails, 5/0 & 6/6 82 x 1 x 113/4 -TT-555T Slat Roll, 5/0

-066B Storage Footboard, 6/6 2 drawers 81 1/8 x 24 1/4 x 18 3/8 -502 Storage Bed Side Rails, 5/0 & 6/6 82 x 1 x 113/4 -TT-666T Slat Roll, 6/6



## F. -447 Landscape Mirror

Beveled Glass 391/4 x 21/2 x 353/4



# E. -226 Nightstand

2 Drawers 28 x 16 1/4 x 26 3/4

| <b></b> | <b></b> |
|---------|---------|
|         |         |
|         |         |
|         |         |

### G. -002 Dresser

8 Drawers 60 x 191/4 x 401/4