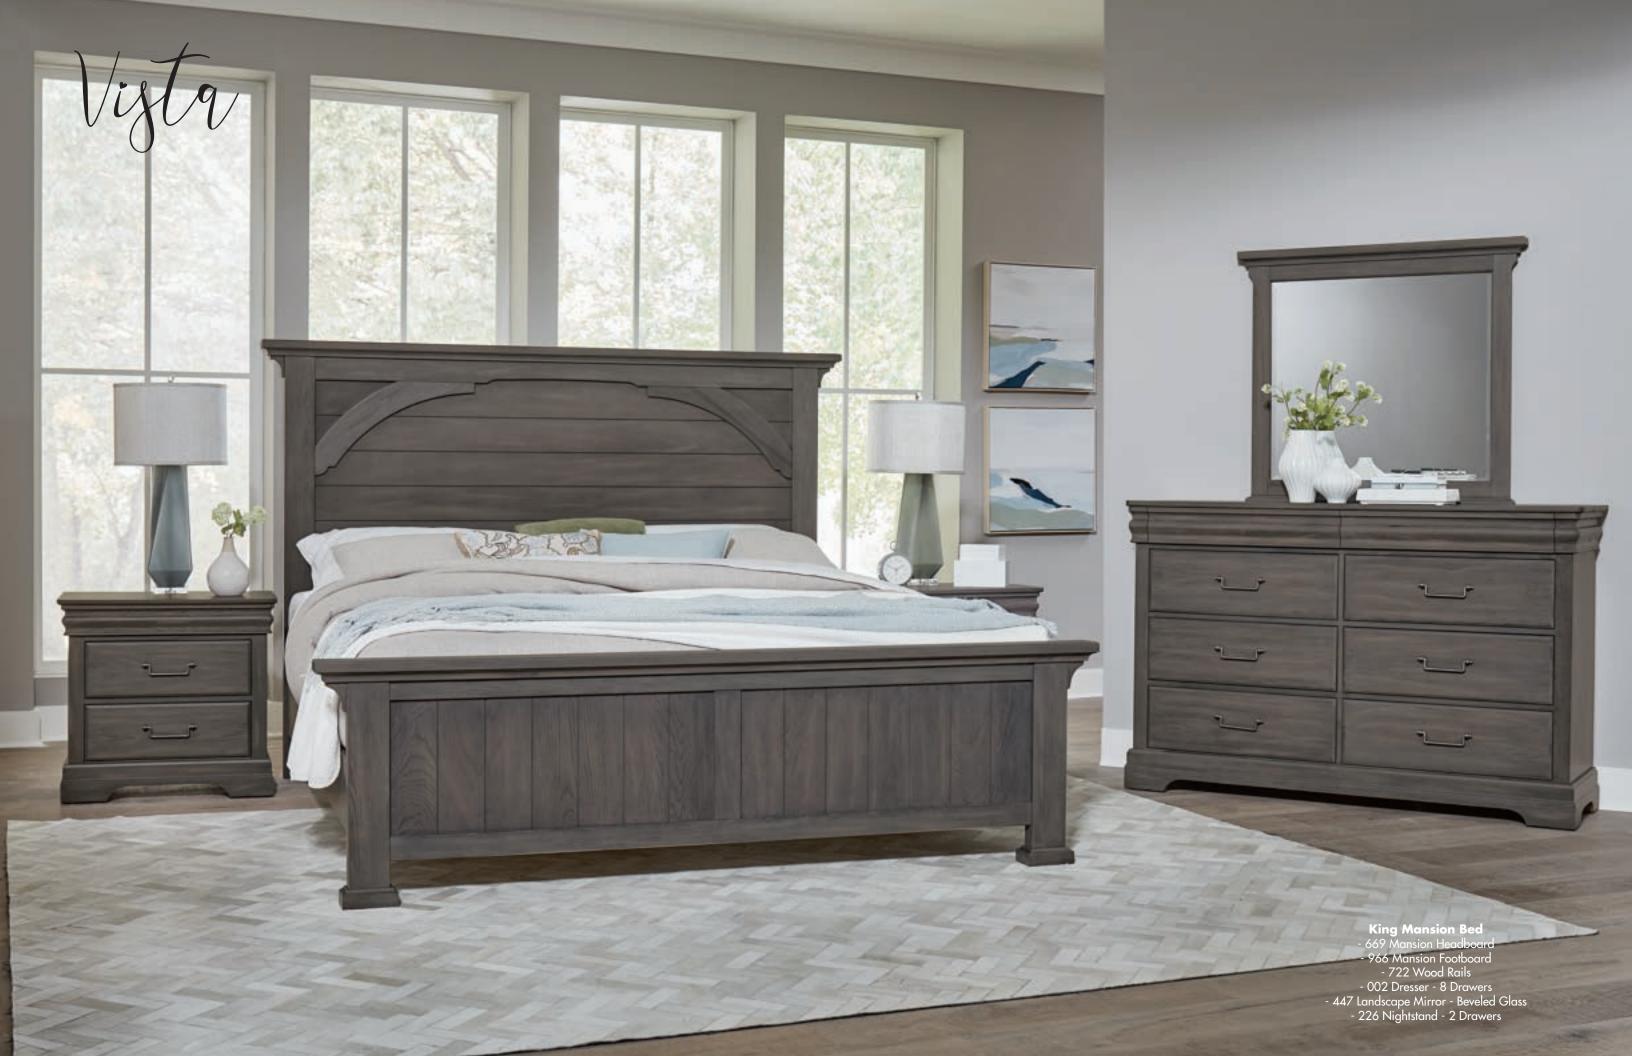

#### A. Mansion Bed

-559 Mansion Headboard, 5/0 69% x 3½ x 62 -955 Mansion Footboard, 5/0 69% x 41/8 x 25 -722 Wood Rails, 5/0 & 6/6 includes 5 slats/1 leg  $82 \times 1 \times 7^{3/4}$ 

-669 Mansion Headboard, 6/6 86% x 3½ x 62 -966 Mansion Footboard, 6/6 86% x 4% x 25 -722 Wood Rails, 5/0 & 6/6 includes 5 slats/1 leg  $82 \times 1 \times 7^{3/4}$ 

#### D. -115 Chest 5 Drawers 42 x 191/4 x 513/4

## F. -447 Landscape Mirror

Beveled Glass 391/4 x 21/2 x 353/4

# E. -226 Nightstand

2 Drawers 28 x 16 1/4 x 26 3/4

| <b></b> | <b></b> |
|---------|---------|
|         |         |
|         |         |
|         |         |

### G. -002 Dresser

8 Drawers 60 x 191/4 x 401/4