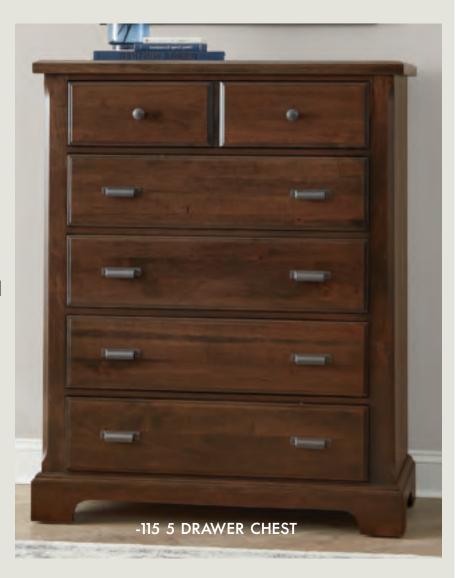

| 5/0             | <b>C002 Dresser</b><br>8 Drawers                                      |
|-----------------|-----------------------------------------------------------------------|
| 5/0             | 58 x 19 <sup>3</sup> /4 x 42 <sup>1</sup> / <sub>2</sub>              |
| 6/6<br>3        | <b>D446 Landscape Mirror</b><br>Beveled Glass<br>347/8 x 13/8 x 321/2 |
| 6/6             | <b>E115 Chest</b><br>-5 Drawers<br>41 ½ x 19¾ x 51 ½                  |
| 6/6<br>6/6<br>3 | <b>F227 Nightstand</b><br>-2 Drawers<br>27½ x 16¼ x 26½               |
| Slats<br>oeds   | *****                                                                 |
| Slats<br>oeds   |                                                                       |
|                 | MADE IN USA                                                           |