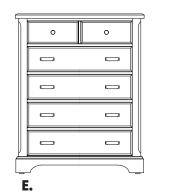

| 5/0             | <b>C002 Dresser</b><br>8 Drawers                                      |
|-----------------|-----------------------------------------------------------------------|
| 5/0             | 58 x 19 <sup>3</sup> /4 x 42 <sup>1</sup> / <sub>2</sub>              |
| 6/6<br>3        | <b>D446 Landscape Mirror</b><br>Beveled Glass<br>347/8 x 13/8 x 321/2 |
| 6/6             | <b>E115 Chest</b><br>-5 Drawers<br>41 ½ x 19¾ x 51 ½                  |
| 6/6<br>6/6<br>3 | <b>F227 Nightstand</b><br>-2 Drawers<br>27½ x 16¼ x 26½               |
| Slats<br>oeds   | *****                                                                 |
| Slats<br>oeds   |                                                                       |
|                 | MADE IN USA                                                           |