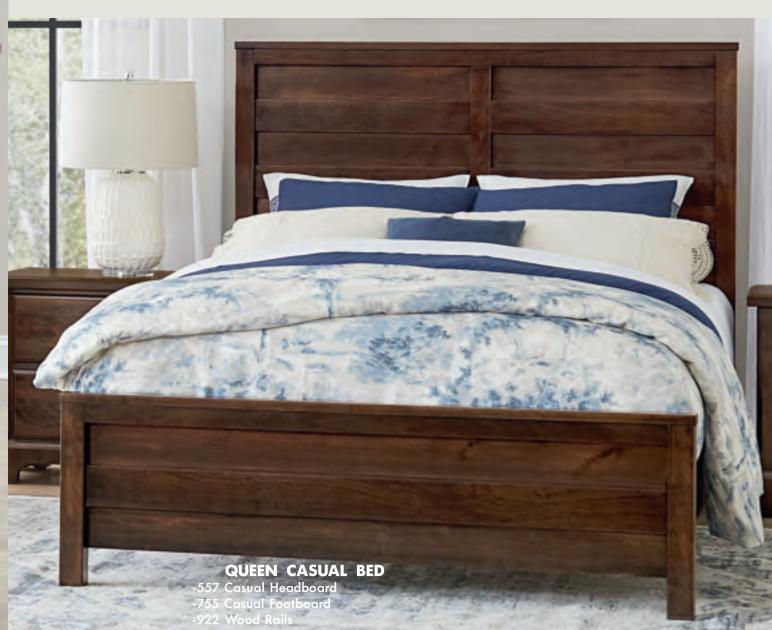

### A. Casual Bed

-557 Casual Headboard, 5/0 63<sup>1</sup>/<sub>4</sub> x 2<sup>1</sup>/<sub>4</sub> x 56<sup>1</sup>/<sub>4</sub> -755 Casual Footboard, 5/0 63<sup>1</sup>/<sub>4</sub> x 2<sup>1</sup>/<sub>4</sub> x 19<sup>3</sup>/<sub>4</sub> -922 Wood Rails, 5/0 & 6/6 includes 5 slats/1 leg 82 x 1 x 5¾

-667 Casual Headboard, 6/6 80¼ x 2¼ x 56¼ -766 Casual Footboard, 6/6 80<sup>1</sup>/<sub>4</sub> x 2<sup>1</sup>/<sub>4</sub> x 19<sup>3</sup>/<sub>4</sub> -922 Wood Rails, 5/0 & 6/6 includes 5 slats/1 leg 82 x 1 x 5¾ MS-MS1 Metal Support Slats set of 2 for use w/king beds 49 x 3¼ x 9 MS-MS2 Metal Support Slats set of 3 for use w/king beds 49 x 3<sup>1</sup>/<sub>4</sub> x 9

found in American cherry lumber.

The Casual bed features horizontal solid cherry planking over cherry veneers.