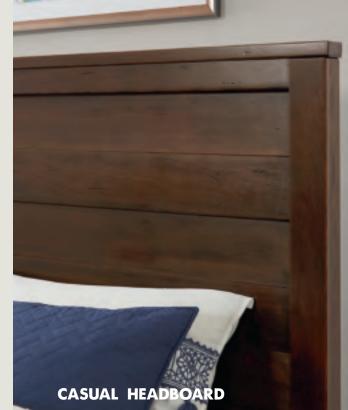

found in American cherry lumber.

The Casual bed features horizontal solid cherry planking over cherry veneers.