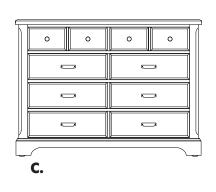

| 5/0             | <b>C002 Dresser</b><br>8 Drawers                                      |
|-----------------|-----------------------------------------------------------------------|
| 5/0             | 58 x 19 <sup>3</sup> /4 x 42 <sup>1</sup> / <sub>2</sub>              |
| 6/6<br>3        | <b>D446 Landscape Mirror</b><br>Beveled Glass<br>347/8 x 13/8 x 321/2 |
| 6/6             | <b>E115 Chest</b><br>-5 Drawers<br>41 ½ x 19¾ x 51 ½                  |
| 6/6<br>6/6<br>3 | <b>F227 Nightstand</b><br>-2 Drawers<br>27½ x 16¼ x 26½               |
| Slats<br>oeds   | *****                                                                 |
| Slats<br>oeds   |                                                                       |
|                 | MADE IN USA                                                           |