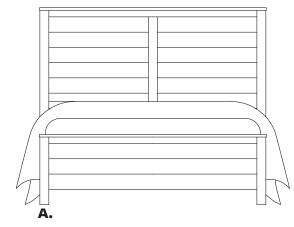

### A. Casual Bed

-557 Casual Headboard, 5/0 63<sup>1</sup>/<sub>4</sub> x 2<sup>1</sup>/<sub>4</sub> x 56<sup>1</sup>/<sub>4</sub> -755 Casual Footboard, 5/0 63<sup>1</sup>/<sub>4</sub> x 2<sup>1</sup>/<sub>4</sub> x 19<sup>3</sup>/<sub>4</sub> -922 Wood Rails, 5/0 & 6/6 includes 5 slats/1 leg 82 x 1 x 5¾

found in American cherry lumber.

The Casual bed features horizontal solid cherry planking over cherry veneers.