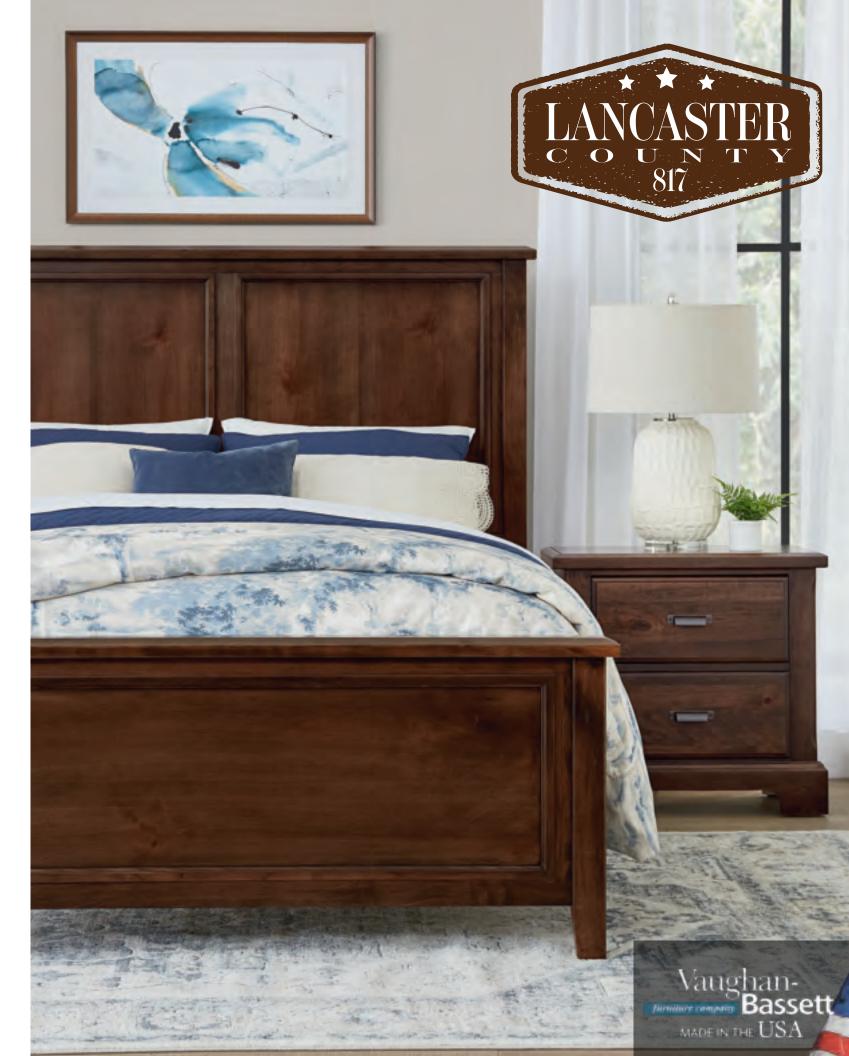

### A. Casual Bed

-557 Casual Headboard, 5/0 63<sup>1</sup>/<sub>4</sub> x 2<sup>1</sup>/<sub>4</sub> x 56<sup>1</sup>/<sub>4</sub> -755 Casual Footboard, 5/0 63<sup>1</sup>/<sub>4</sub> x 2<sup>1</sup>/<sub>4</sub> x 19<sup>3</sup>/<sub>4</sub> -922 Wood Rails, 5/0 & 6/6 includes 5 slats/1 leg 82 x 1 x 5¾

-667 Casual Headboard, 6/6 80¼ x 2¼ x 56¼ -766 Casual Footboard, 6/6 80<sup>1</sup>/<sub>4</sub> x 2<sup>1</sup>/<sub>4</sub> x 19<sup>3</sup>/<sub>4</sub> -922 Wood Rails, 5/0 & 6/6 includes 5 slats/1 leg 82 x 1 x 5¾ MS-MS1 Metal Support Slats set of 2 for use w/king beds 49 x 3¼ x 9 MS-MS2 Metal Support Slats set of 3 for use w/king beds 49 x 3<sup>1</sup>/<sub>4</sub> x 9

found in American cherry lumber.

The Casual bed features horizontal solid cherry planking over cherry veneers.