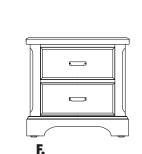

| 5/0             | <b>C002 Dresser</b><br>8 Drawers                                      |
|-----------------|-----------------------------------------------------------------------|
| 5/0             | 58 x 19 <sup>3</sup> /4 x 42 <sup>1</sup> / <sub>2</sub>              |
| 6/6<br>3        | <b>D446 Landscape Mirror</b><br>Beveled Glass<br>347/8 x 13/8 x 321/2 |
| 6/6             | <b>E115 Chest</b><br>-5 Drawers<br>41 ½ x 19¾ x 51 ½                  |
| 6/6<br>6/6<br>3 | <b>F227 Nightstand</b><br>-2 Drawers<br>27½ x 16¼ x 26½               |
| Slats<br>oeds   | *****                                                                 |
| Slats<br>oeds   |                                                                       |
|                 | MADE IN USA                                                           |

-446 Landscape Mirror - Beveled Glass -227 Nightstand - 2 Drawers

An Amish inspired bedroom made exclusively from cherry solids & cherry veneers. Solid rustic cherry is used on all drawer fronts, bed posts, cap rails and overlays including top rims and pilasters on all storage pieces. With rustic cherry, we have left in many of the cherry knots to accentuate the unique grain pattern only