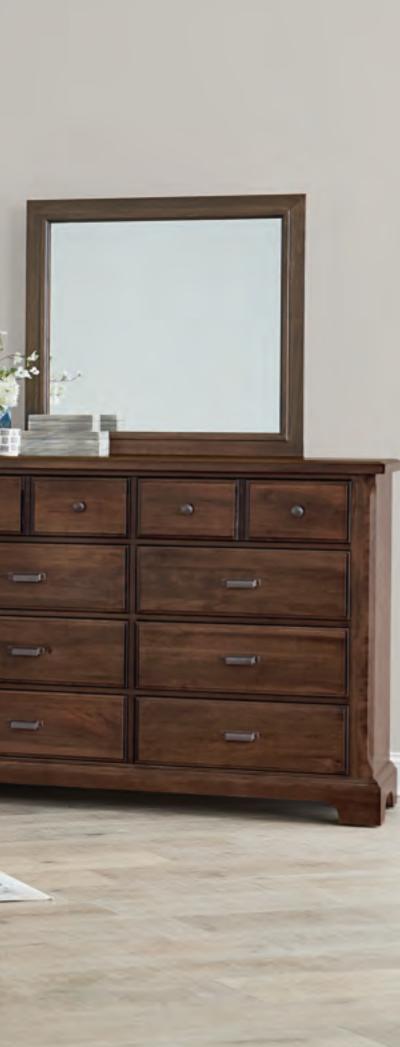

All storage pieces feature generously proportioned tops over a chamfered post with solid cherry shaped drawer fronts. The custom-designed drawer hardware includes cup pulls and knobs with an antiqued bronze finish that complement each storage piece.

817 - Amish Walnut

All storage drawers are constructed with a natural birch interior featuring the Kenlin Rite-Trak guide system that includes a limited lifetime warranty.

| 5/0             | <b>C002 Dresser</b><br>8 Drawers                                      |
|-----------------|-----------------------------------------------------------------------|
| 5/0             | 58 x 19 <sup>3</sup> /4 x 42 <sup>1</sup> / <sub>2</sub>              |
| 6/6<br>3        | <b>D446 Landscape Mirror</b><br>Beveled Glass<br>347/8 x 13/8 x 321/2 |
| 6/6             | <b>E115 Chest</b><br>-5 Drawers<br>41 ½ x 19¾ x 51 ½                  |
| 6/6<br>6/6<br>3 | <b>F227 Nightstand</b><br>-2 Drawers<br>27½ x 16¼ x 26½               |
| Slats<br>oeds   | *****                                                                 |
| Slats<br>oeds   |                                                                       |
|                 | MADE IN USA                                                           |