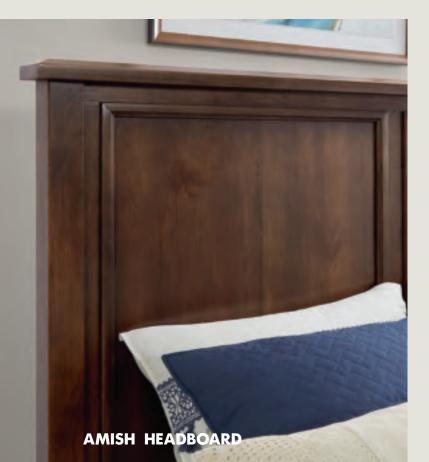

#### B. Amish Bed

-558 Amish Headboard, 5/ 65 x 3¾ x 58 -855 Amish Footboard, 5/ 65 x 3¾ x 24 -922 Wood Rails, 5/0 & 6 includes 5 slats/1 leg 82 x 1 x 5¾

-668 Amish Headboard, 6 82 x 3⅔ x 58 -866 Amish Footboard, 6/ 82 x 3³⁄8 x 24 -922 Wood Rails, 5/0 & 6 includes 5 slats/1 leg 82 x 1 x 5¾ MS-MS1 Metal Support S set of 2 for use w/king be 49 x 3<sup>1</sup>/<sub>4</sub> x 9 or MS-MS2 Metal Support S set of 3 for use w/king be 49 x 3¼ x 9

# LANCASTER C O U N T Y

The Amish bed features a framed two panel headboard with clean lines and simple angles.

QUEEN AMISH BED -558 Amish Headboard -855 Amish Footboard -922 Wood Rails -002 Dresser - 8 Drawers