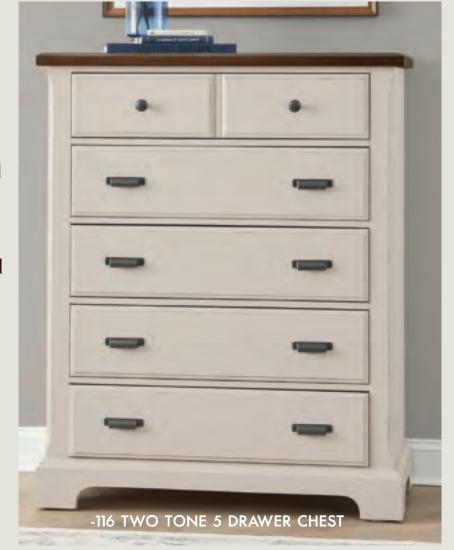

All storage pieces feature generously proportioned tops over a chamfered post with solid cherry shaped drawer fronts. The custom-designed drawer hardware includes cup pulls and knobs with an antiqued bronze finish that complement each storage piece.





# SUSTAINABLY MADE

We replace every tree used to make our furniture through a unique & innovative program developed with the Virginia Department of Forestry. Over 2 million trees planted since 2007.





All storage drawers are constructed with a natural birch interior featuring the Kenlin Rite-Trak guide system that includes a limited lifetime warranty.

#### A. Casual Bed

-557 Casual Headboard, 5/0 63 ½ x 2 ½ x 56 ½ -755 Casual Footboard, 5/0 631/4 x 21/4 x 193/4 -922 Wood Rails, 5/0 & 6/6 includes 5 slats/1 leg  $82 \times 1 \times 5^{3/4}$ 

-667 Casual Headboard, 6/6 801/4 x 21/4 x 561/4 -766 Casual Footboard, 6/6 80½ x 2½ x 19¾ -922 Wood Rails, 5/0 & 6/6 includes 5 slats/1 leg  $82 \times 1 \times 5\frac{3}{4}$ MS-MS1 Metal Support Slats set of 2 for use w/king beds 49 x 31/4 x