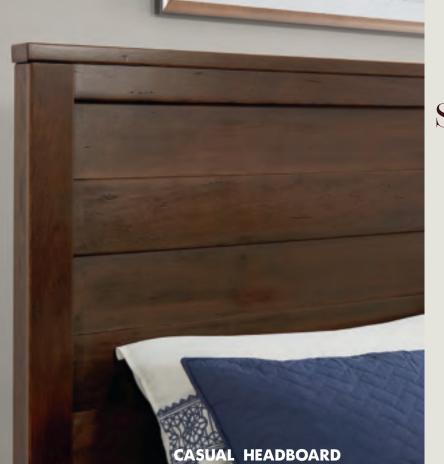

#### A. Casual Bed

-557 Casual Headboard, 5/0 63 ½ x 2 ½ x 56 ½ -755 Casual Footboard, 5/0 631/4 x 21/4 x 193/4 -922 Wood Rails, 5/0 & 6/6 includes 5 slats/1 leg  $82 \times 1 \times 5^{3/4}$ 

-667 Casual Headboard, 6/6 801/4 x 21/4 x 561/4 -766 Casual Footboard, 6/6 80½ x 2½ x 19¾ -922 Wood Rails, 5/0 & 6/6 includes 5 slats/1 leg  $82 \times 1 \times 5\frac{3}{4}$ MS-MS1 Metal Support Slats set of 2 for use w/king beds 49 x 31/4 x 9 MS-MS2 Metal Support Slats