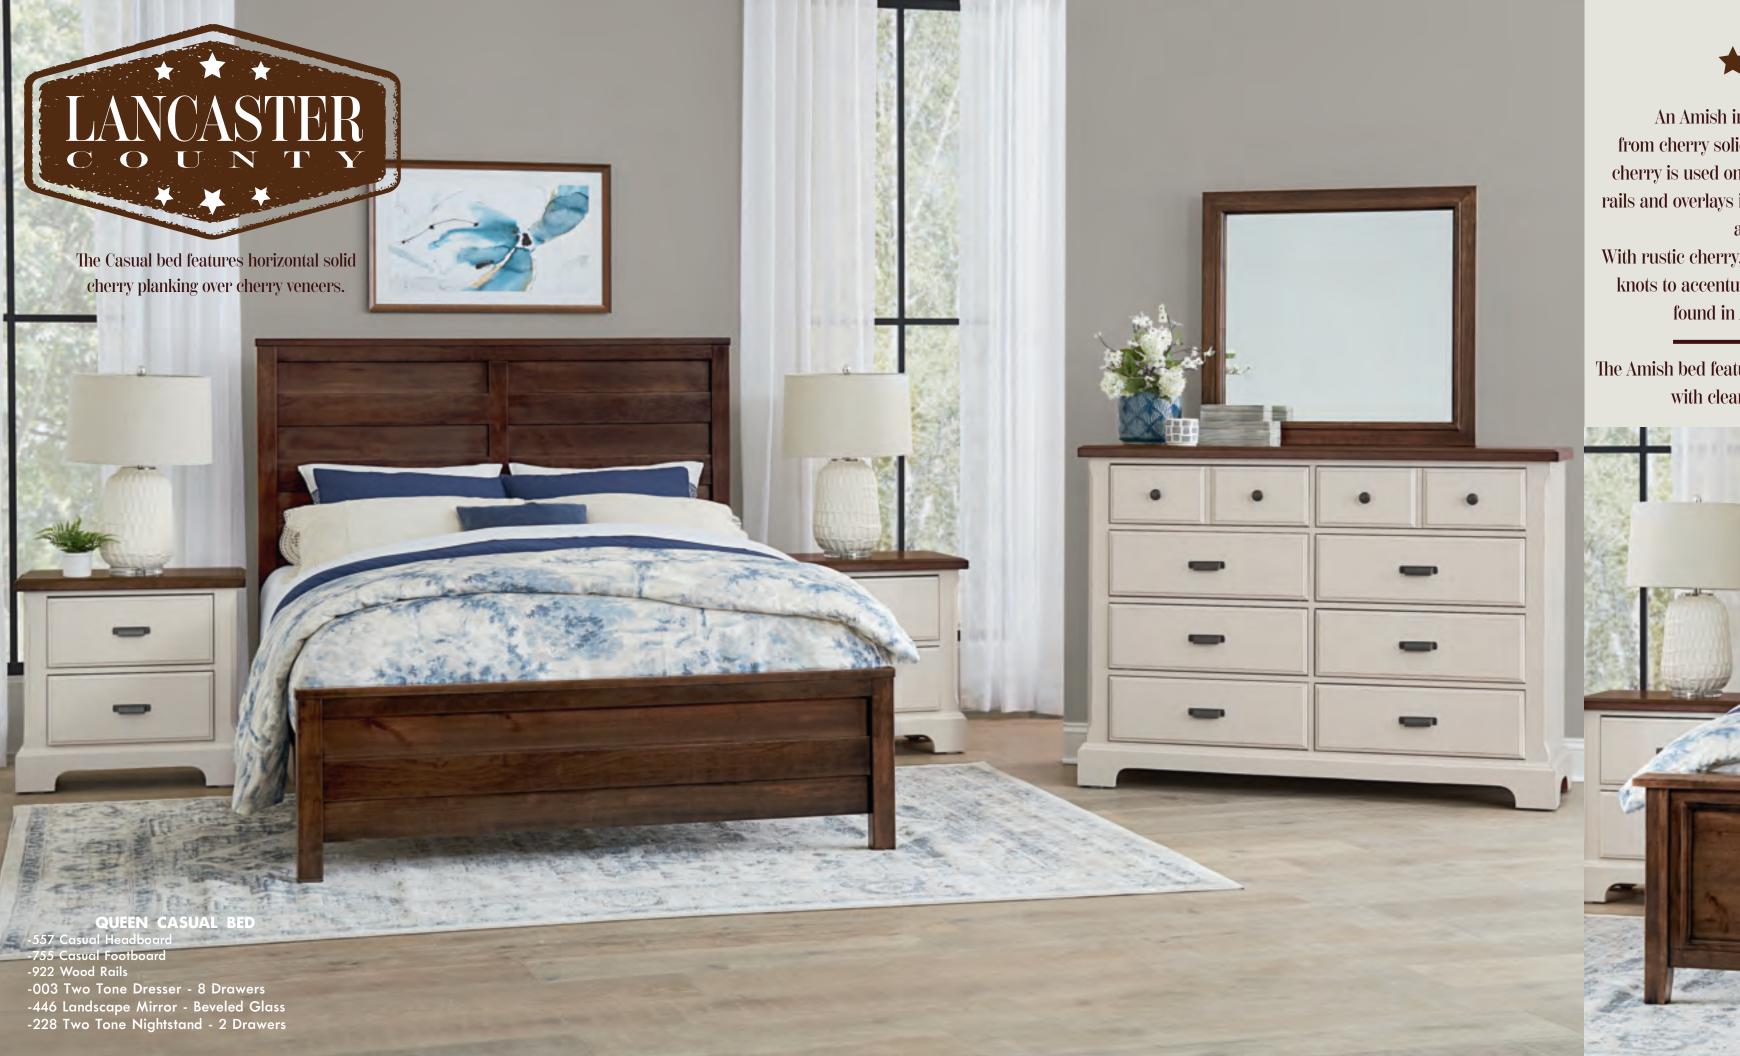

#### A. Casual Bed

-557 Casual Headboard, 5/0 63 ½ x 2 ½ x 56 ½ -755 Casual Footboard, 5/0 631/4 x 21/4 x 193/4 -922 Wood Rails, 5/0 & 6/6 includes 5 slats/1 leg  $82 \times 1 \times 5^{3/4}$ 

-667 Casual Headboard, 6/6 801/4 x 21/4 x 561/4 -766 Casual Footboard, 6/6 80½ x 2½ x 19¾ -922 Wood Rails, 5/0 & 6/6 includes 5 slats/1 leg  $82 \times 1 \times 5\frac{3}{4}$ MS-MS1 Metal Support Slats set of 2 for use w/king beds 49 x 31/4 x 9 MS-MS2 Metal Support Slats

#### B. Amish Bed

-558 Amish Headboard, 5/0 65 x 33/8 x 58 -855 Amish Footboard, 5/0 65 x 33/8 x 24 -922 Wood Rails, 5/0 & 6/6 includes 5 slats/1 leg

 $82 \times 1 \times 5^{3/4}$ 

-668 Amish Headboard, 6/6  $82 \times 3\frac{3}{8} \times 58$ -866 Amish Footboard, 6/6  $82 \times 3\% \times 24$ -922 Wood Rails, 5/0 & 6/6 includes 5 slats/1 leg  $82 \times 1 \times 5^{3/4}$ MS-MS1 Metal Support Slats set of 2 for use w/king beds 49 x 31/4 x 9

#### C. -002 Dresser 8 Drawers

58 x 193/4 x 421/2

#### D. -003 Two Tone Dresser 8 Drawers $58 \times 19^3/_4 \times 42^{1}/_2$

E. -446 Landscape Mirror Beveled Glass 347/8 x 13/8 x 321/2

## H. -227 Nightstand

-2 Drawers 27½ x 16¼ x 26½

#### I. -228 Two Tone Nightstand -2 Drawers

27½ x 16¼ x 26½

An Amish inspired bedroom made exclusively from cherry solids & cherry veneers. Solid rustic cherry is used on all drawer fronts, bed posts, cap rails and overlays including top rims and pilasters on all storage pieces.