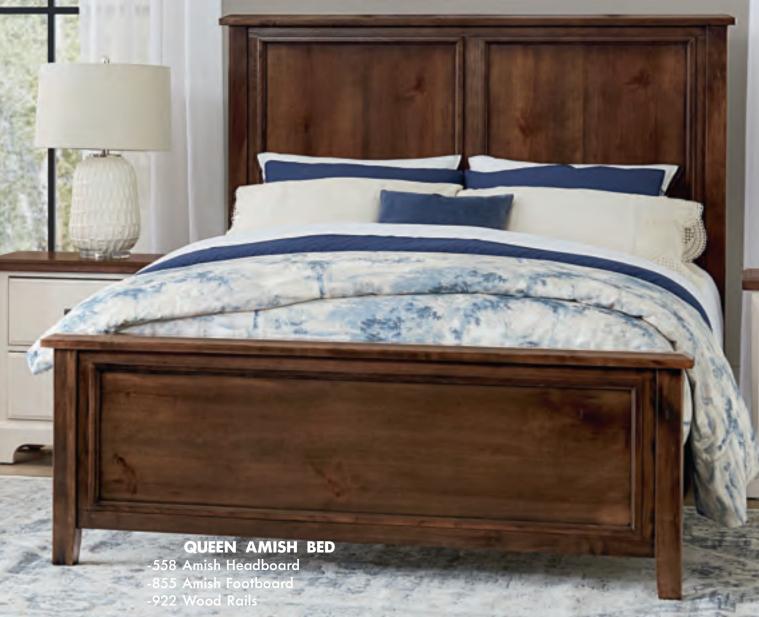

#### B. Amish Bed

-558 Amish Headboard, 5/0 65 x 33/8 x 58 -855 Amish Footboard, 5/0 65 x 33/8 x 24 -922 Wood Rails, 5/0 & 6/6 includes 5 slats/1 leg

 $82 \times 1 \times 5^{3/4}$ 

-668 Amish Headboard, 6/6  $82 \times 3\frac{3}{8} \times 58$ -866 Amish Footboard, 6/6  $82 \times 3\% \times 24$ -922 Wood Rails, 5/0 & 6/6 includes 5 slats/1 leg  $82 \times 1 \times 5^{3/4}$ MS-MS1 Metal Support Slats set of 2 for use w/king beds 49 x 31/4 x 9

#### I. -228 Two Tone Nightstand -2 Drawers

27½ x 16¼ x 26½

An Amish inspired bedroom made exclusively from cherry solids & cherry veneers. Solid rustic cherry is used on all drawer fronts, bed posts, cap rails and overlays including top rims and pilasters on all storage pieces.

With rustic cherry, we have left in many of the cherry knots to accentuate the unique grain pattern only found in American cherry lumber.

The Amish bed features a framed two panel headboard with clean lines and simple angles.