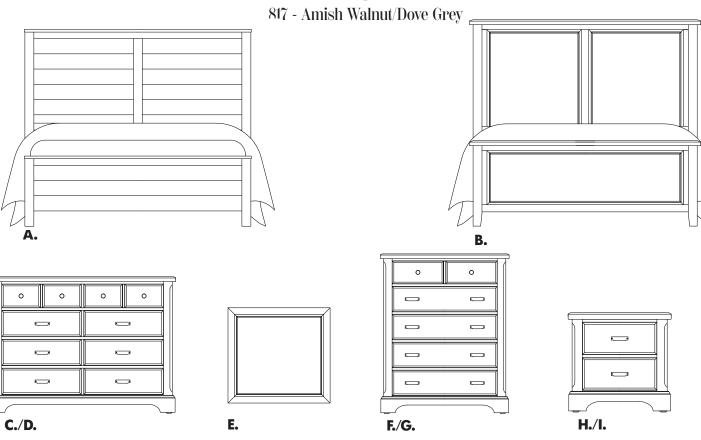

#### A. Casual Bed

-557 Casual Headboard, 5/0 63 ½ x 2 ½ x 56 ½ -755 Casual Footboard, 5/0 631/4 x 21/4 x 193/4 -922 Wood Rails, 5/0 & 6/6 includes 5 slats/1 leg  $82 \times 1 \times 5^{3/4}$ 

-667 Casual Headboard, 6/6 801/4 x 21/4 x 561/4 -766 Casual Footboard, 6/6 80½ x 2½ x 19¾ -922 Wood Rails, 5/0 & 6/6 includes 5 slats/1 leg  $82 \times 1 \times 5\frac{3}{4}$ MS-MS1 Metal Support Slats set of 2 for use w/king beds 49 x 31/4 x 9 MS-MS2 Metal Support Slats

#### B. Amish Bed

-558 Amish Headboard, 5/0 65 x 33/8 x 58 -855 Amish Footboard, 5/0 65 x 33/8 x 24 -922 Wood Rails, 5/0 & 6/6 includes 5 slats/1 leg

 $82 \times 1 \times 5^{3/4}$ 

-668 Amish Headboard, 6/6  $82 \times 3\frac{3}{8} \times 58$ -866 Amish Footboard, 6/6  $82 \times 3\% \times 24$ -922 Wood Rails, 5/0 & 6/6 includes 5 slats/1 leg  $82 \times 1 \times 5^{3/4}$ MS-MS1 Metal Support Slats set of 2 for use w/king beds 49 x 31/4 x 9

#### C. -002 Dresser 8 Drawers

58 x 193/4 x 421/2

#### D. -003 Two Tone Dresser 8 Drawers $58 \times 19^3/_4 \times 42^{1}/_2$

E. -446 Landscape Mirror Beveled Glass 347/8 x 13/8 x 321/2

### F. -115 Chest

-5 Drawers 41 ½ x 19¾ x 51 ½

#### G. -116 Two Tone Chest -5 Drawers

41 ½ x 19¾ x 51 ½

## H. -227 Nightstand

-2 Drawers 27½ x 16¼ x 26½

#### I. -228 Two Tone Nightstand -2 Drawers

27½ x 16¼ x 26½

An Amish inspired bedroom made exclusively from cherry solids & cherry veneers. Solid rustic cherry is used on all drawer fronts, bed posts, cap rails and overlays including top rims and pilasters on all storage pieces.