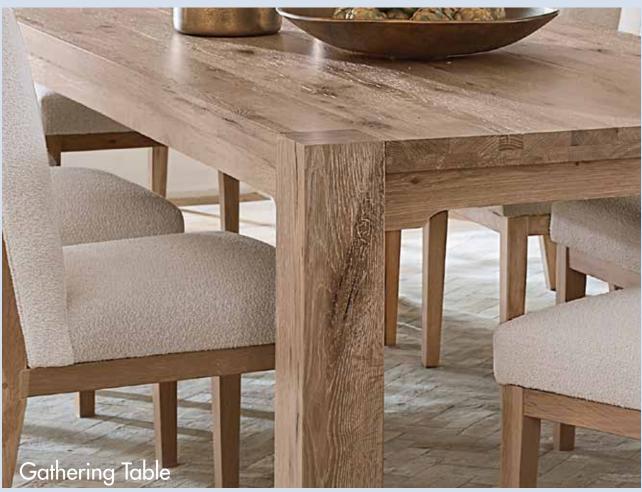

753 AGED GREY DOVETAIL 72" TABLE HORIZONTAL SLAT SIDE CHAIR SERVER WITH TOP DRAWER SILVERWARE TRAY SEATS UP TO 8

Thun a

The Gathering Table is crafted from solid American oak. Design features include an exceptionally proportioned 5.25" table top & apron. The 5" solid oak legs protrude through the table top creating a unique and interesting dining surface. All tables & server tops are sealed and protected with a high performance catalyzed finish.