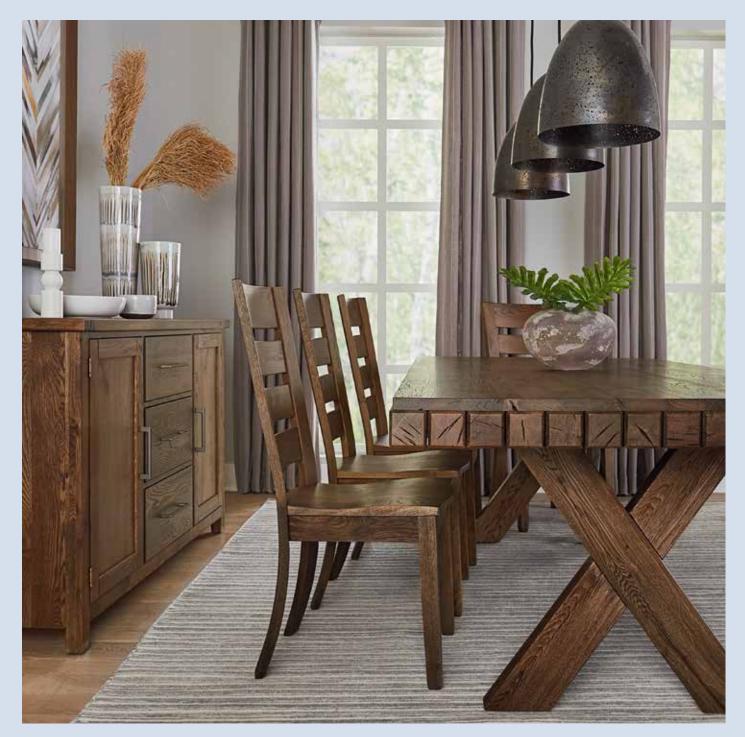

# DOVETAIL DINING

Solid American Oak Made in the USA

# ARTISAN & POST DOVETAIL DINING

- Proudly Made in the USA
- From Solid American Oak
- By using our innovative ATAP<sup>™</sup> (Accelerate The Aging Process) wood drying method, we have made it possible to create the highly sought after reclaimed wood look leaving the splits, cracks, knots and bold wood grain pattern. This unique and exclusive dining collection is made for consumers who understand and value the reclaimed wood look. Until now, only mother nature could make wood look this good.

### **3 FINISHES**

The Dovetail table is crafted from solid American oak. The design elements feature true dovetailed joinery on the top side rails with the visual effect of timbers emerging from both ends of the table. The nearly 4" table top & apron boast a 1" solid oak surface. All table and server tops are sealed and protected with a high-performance catalyzed finish.