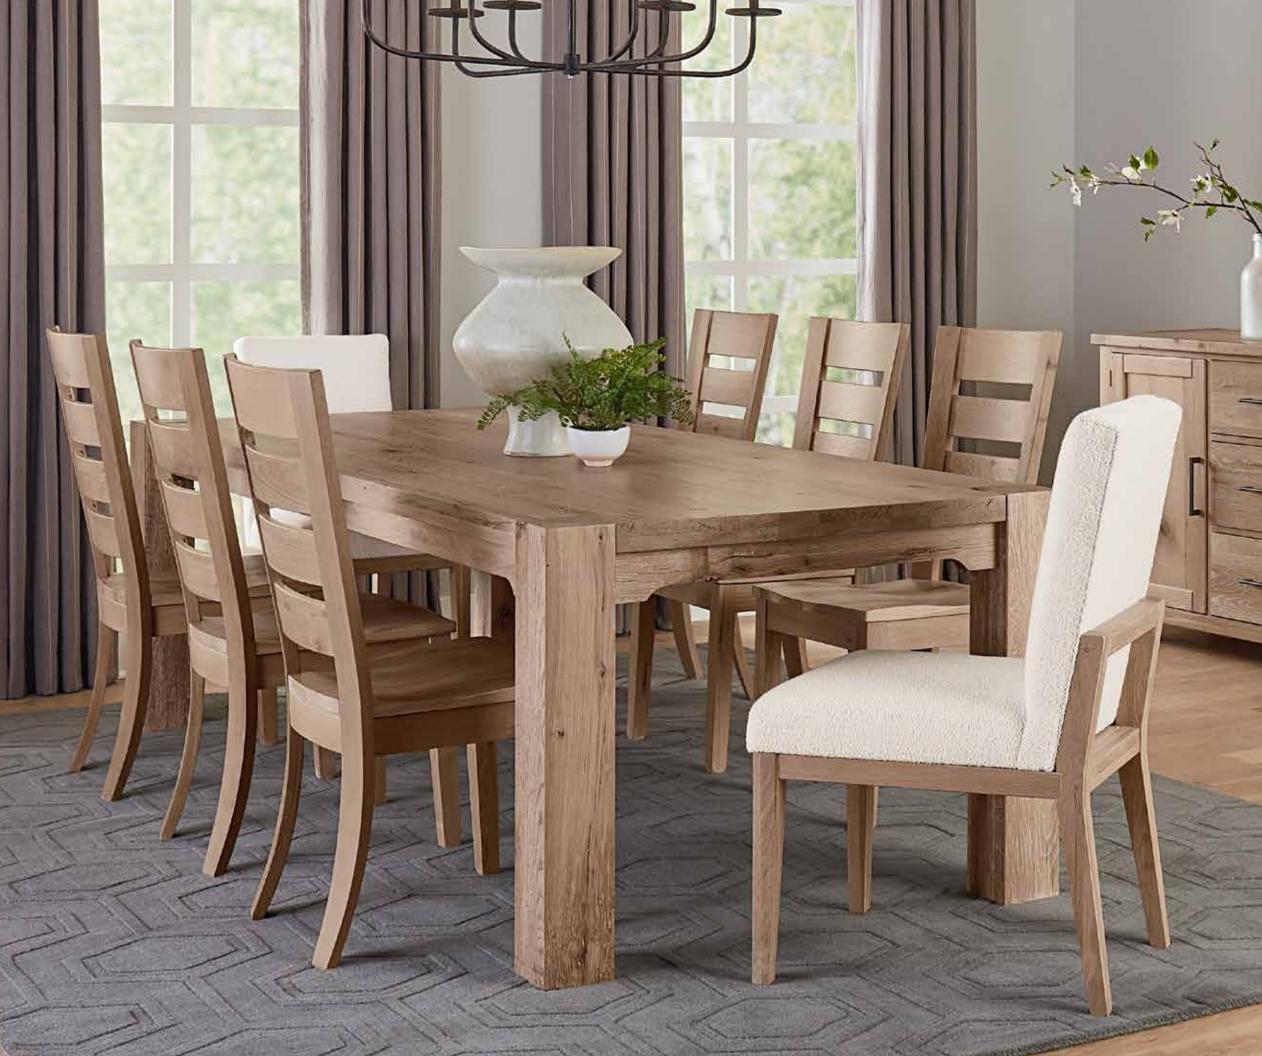

#### 752 NATURAL

THE REAL

DOVETAIL 96" TABLE UPHOLSTERED SIDE CHAIR - WHITE BOUCLE' FABRIC HORIZONTAL SLAT SIDE CHAIR SERVER WITH TOP DRAWER SILVERWARE TRAY SEATS UP TO 10

755 BLEACHED WHITE

P

. .

DOVETAIL 96" TABLE VERTICAL SLAT SIDE CHAIR SERVER WITH TOP DRAWER SILVERWARE TRAY SEATS UP TO 10