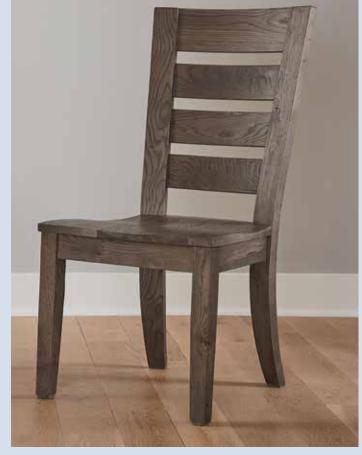

### **3 DISTINCTIVE CHAIRS**

4 REVOLUTION FABRIC CHOICES FOR THE UPHOLSTERED CHAIR

With the Dovetail Dining Collection, the consumer chooses exactly what they want.

753-020 HORIZONTAL SLAT SIDE CHAIR AGED GREY