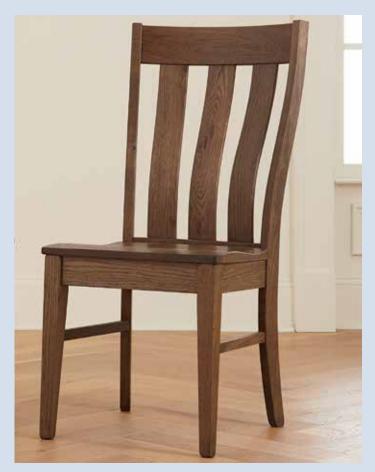

753 AGED GREY

FRIENDSHIP 60" TABLE VERTICAL SLAT SIDE CHAIR SERVER WITH TOP DRAWER SILVERWARE TRAY SEATS UP TO 6 752 NATURAL -960 SERVER - 3 DRAWERS TOP DRAWER W/SILVERWARE TRAY 2 DOORS W/FIXED SHELF