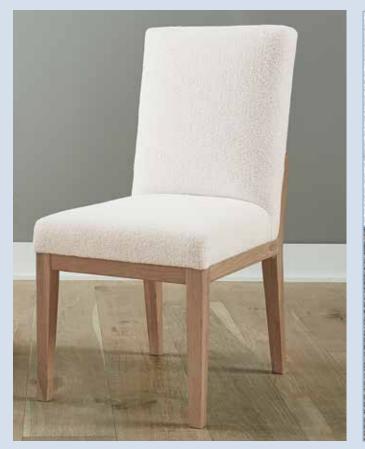

755-030A UPHOLSTERED SIDE CHAIR WHITE BOUCLE' FABRIC BLEACHED WHITE

752-010 VERTICAL SLAT SIDE CHAIR NATURAL

Fiber Contents: 1% Polyester, 99% Polypropylene Double Rubs: 100,000 Cleaning Code: WS Stain Resistant Fade Resistant Bleach Cleanable Made in USA