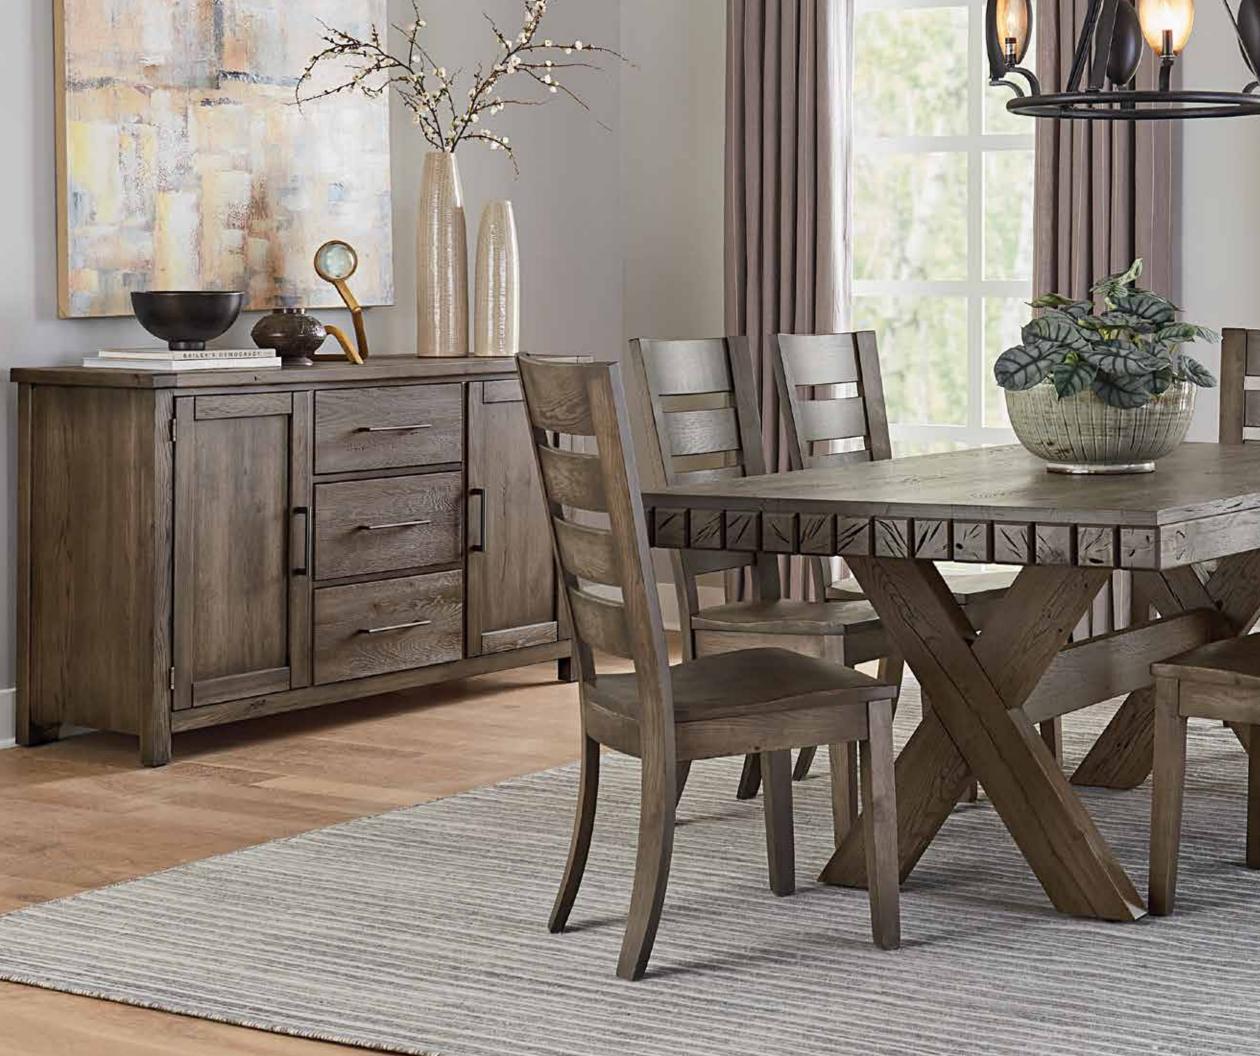

753 AGED GREY DOVETAIL 72" TABLE HORIZONTAL SLAT SIDE CHAIR SERVER WITH TOP DRAWER SILVERWARE TRAY SEATS UP TO 8

Thun a

The Gathering Table is crafted from solid American oak. Design features include an exceptionally proportioned 5.25" table top & apron. The 5" solid oak legs protrude through the table top creating a unique and interesting dining surface. All tables & server tops are sealed and protected with a high performance catalyzed finish.