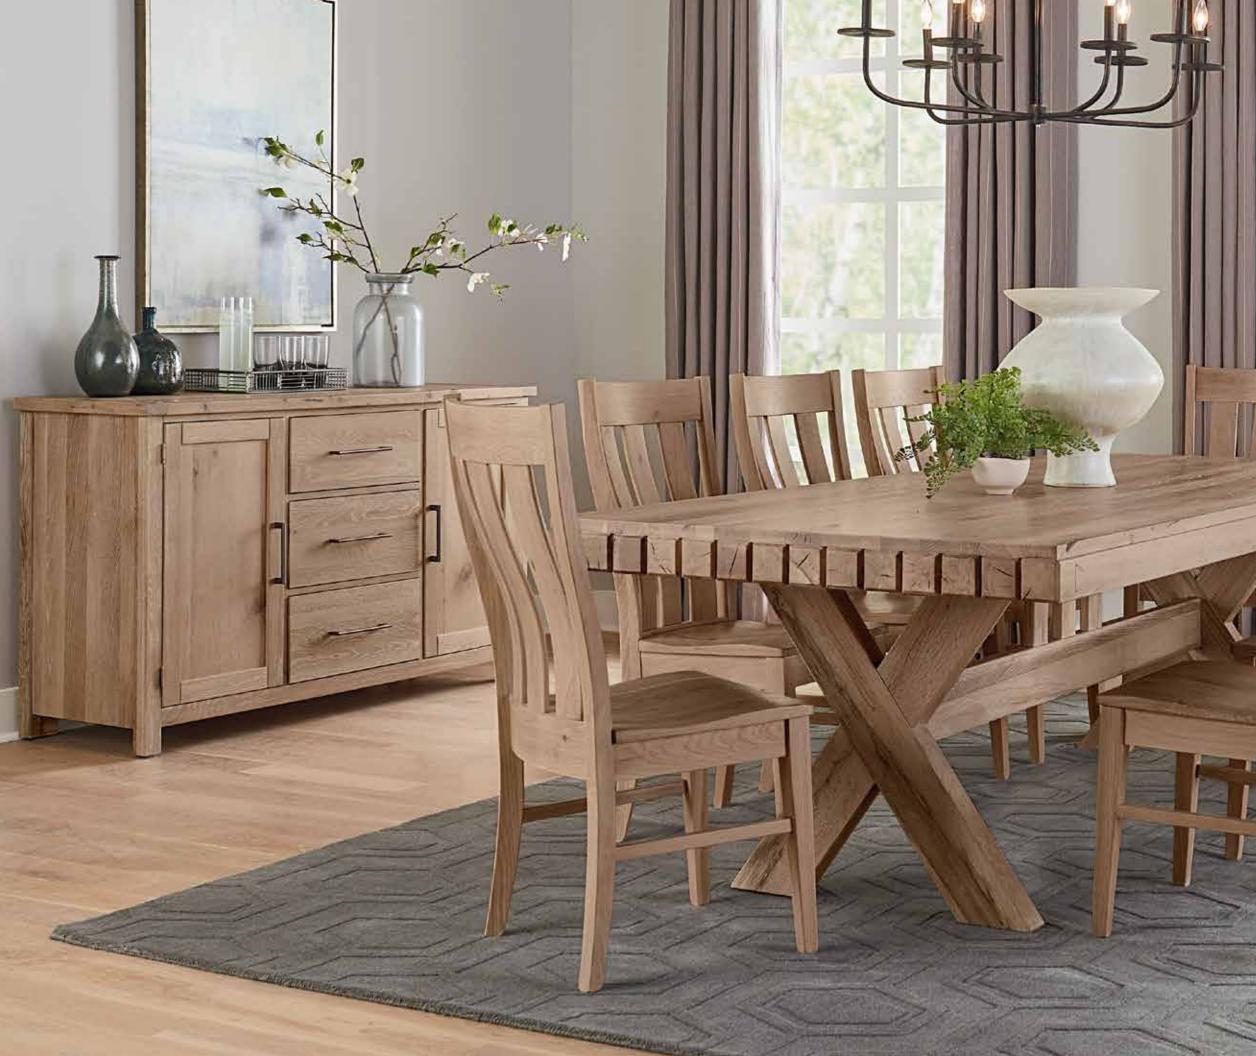

#### 752 NATURAL

THE REAL

DOVETAIL 96" TABLE UPHOLSTERED SIDE CHAIR - WHITE BOUCLE' FABRIC HORIZONTAL SLAT SIDE CHAIR SERVER WITH TOP DRAWER SILVERWARE TRAY SEATS UP TO 10

755 BLEACHED WHITE

P

. .

DOVETAIL 96" TABLE VERTICAL SLAT SIDE CHAIR SERVER WITH TOP DRAWER SILVERWARE TRAY SEATS UP TO 10