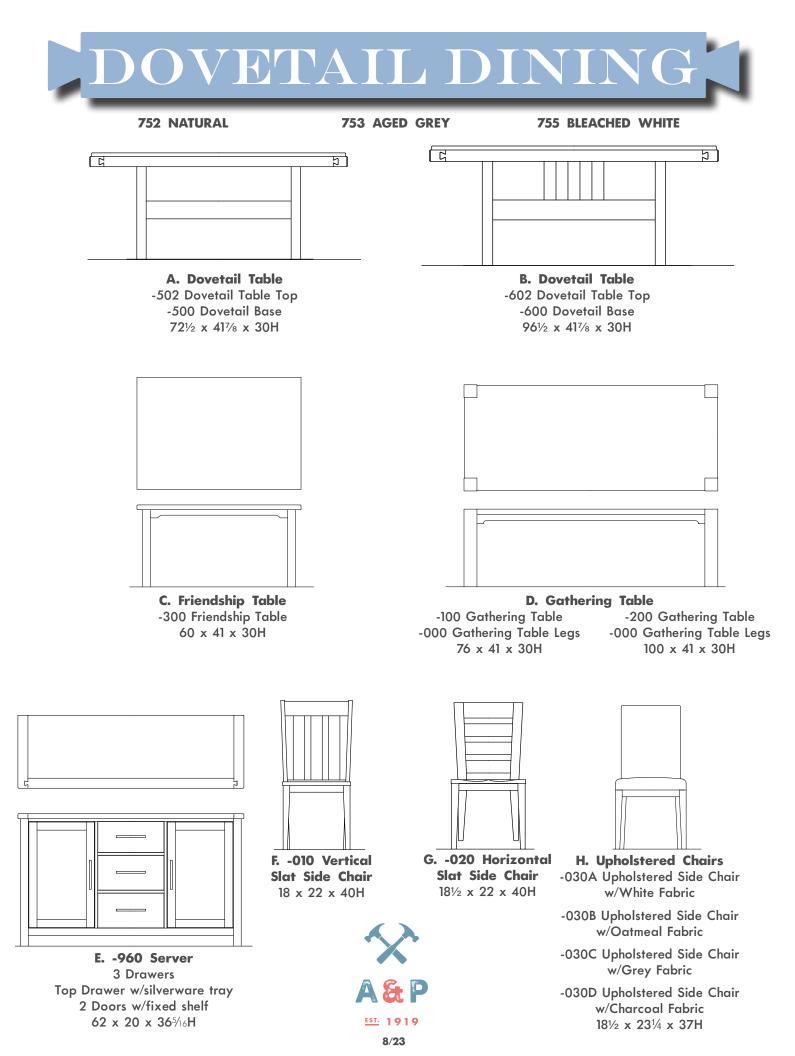

### **3 FINISHES**

The Dovetail table is crafted from solid American oak. The design elements feature true dovetailed joinery on the top side rails with the visual effect of timbers emerging from both ends of the table. The nearly 4" table top & apron boast a 1" solid oak surface. All table and server tops are sealed and protected with a high-performance catalyzed finish.

753 AGED GREY DOVETAIL 72" TABLE HORIZONTAL SLAT SIDE CHAIR SERVER WITH TOP DRAWER SILVERWARE TRAY SEATS UP TO 8

Thun a

The Gathering Table is crafted from solid American oak. Design features include an exceptionally proportioned 5.25" table top & apron. The 5" solid oak legs protrude through the table top creating a unique and interesting dining surface. All tables & server tops are sealed and protected with a high performance catalyzed finish.

752 NATURAL

and the second state of the second states

where the second se

GATHERING 76" TABLE UPHOLSTERED SIDE CHAIR -- WHITE BOUCLE' FABRIC SERVER WITH TOP DRAWER SILVERWARE TRAY SEATS UP TO 8

The Friendship table is crafted from solid American oak offering a more casual option perfect for smaller kitchens and breakfast nooks. The 4.75" table top and apron, includes a 1.75" solid surface and a 2.88" leg. All tables & server tops are sealed and protected with a high performance catalyzed finish.

753 AGED GREY

FRIENDSHIP 60" TABLE VERTICAL SLAT SIDE CHAIR SERVER WITH TOP DRAWER SILVERWARE TRAY SEATS UP TO 6 752 NATURAL -960 SERVER - 3 DRAWERS TOP DRAWER W/SILVERWARE TRAY 2 DOORS W/FIXED SHELF