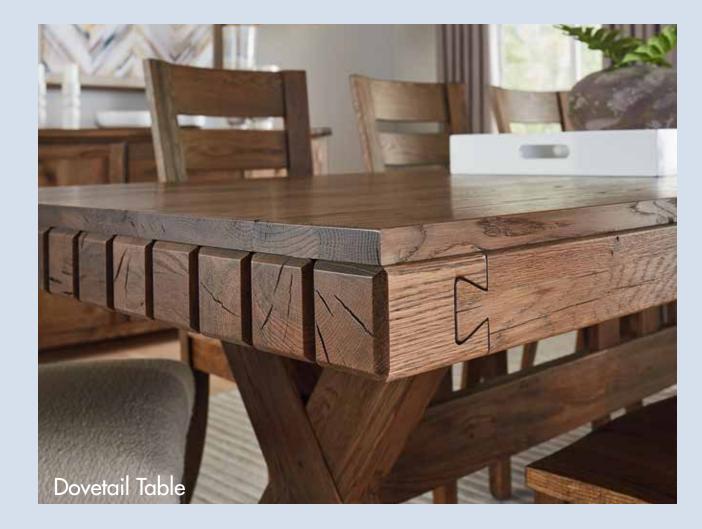

### **3 FINISHES**

The Dovetail table is crafted from solid American oak. The design elements feature true dovetailed joinery on the top side rails with the visual effect of timbers emerging from both ends of the table. The nearly 4" table top & apron boast a 1" solid oak surface. All table and server tops are sealed and protected with a high-performance catalyzed finish.