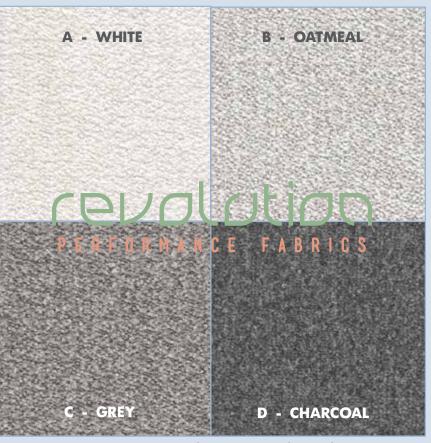

### **3 DISTINCTIVE CHAIRS**

4 REVOLUTION FABRIC CHOICES FOR THE UPHOLSTERED CHAIR

With the Dovetail Dining Collection, the consumer chooses exactly what they want.

753-020 HORIZONTAL SLAT SIDE CHAIR AGED GREY

755-030A UPHOLSTERED SIDE CHAIR WHITE BOUCLE' FABRIC BLEACHED WHITE

752-010 VERTICAL SLAT SIDE CHAIR NATURAL

Fiber Contents: 1% Polyester, 99% Polypropylene Double Rubs: 100,000 Cleaning Code: WS Stain Resistant Fade Resistant Bleach Cleanable Made in USA