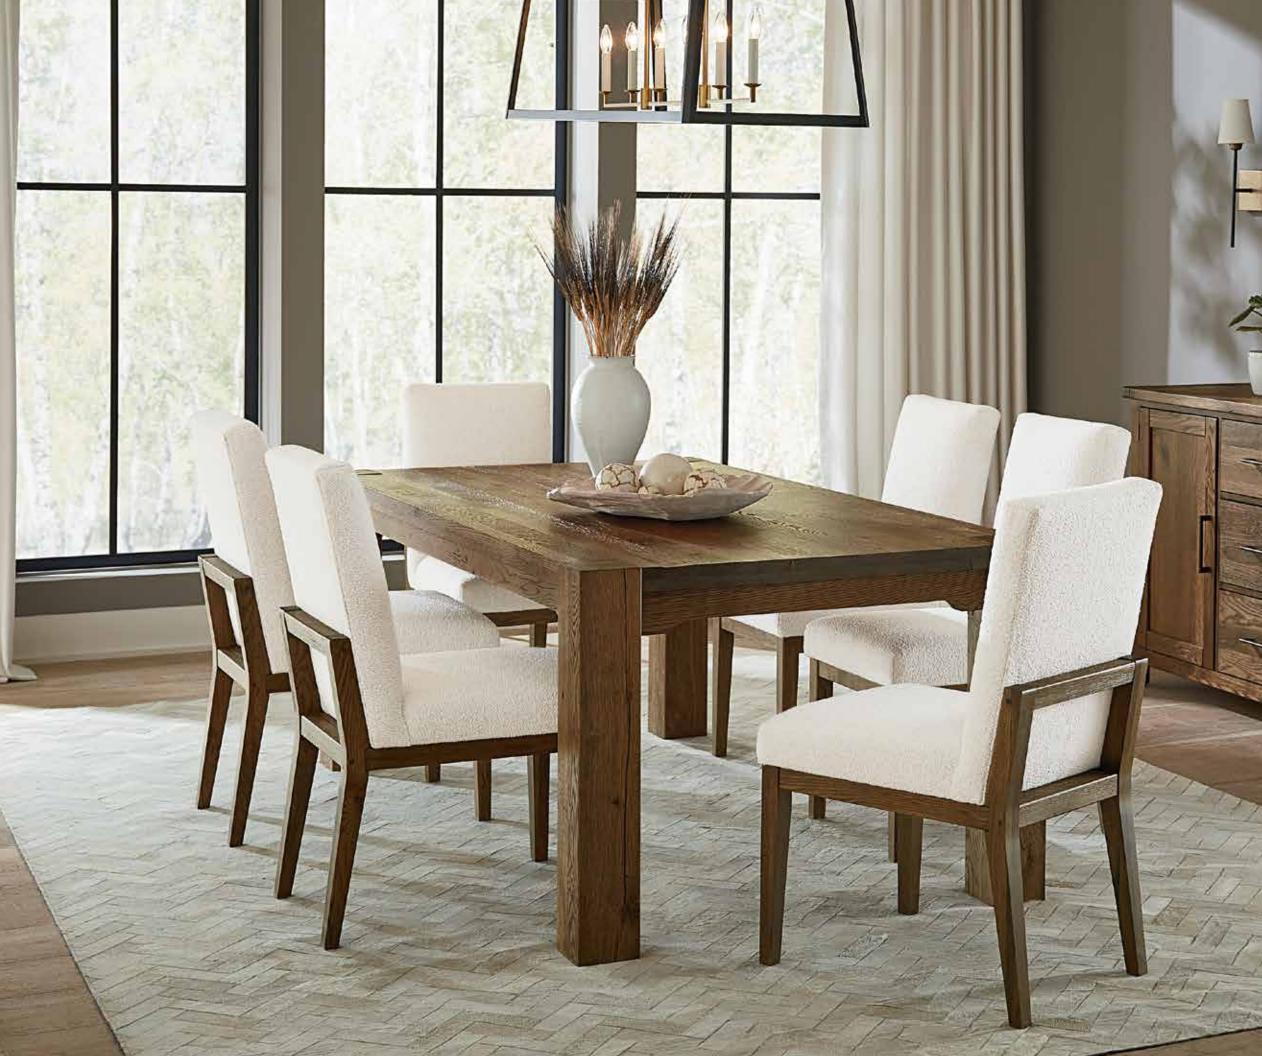

**755 BLEACHED WHITE** 

and all the state of the

4 1 4 40

GATHERING 100" TABLE UPHOLSTERED SIDE CHAIR - WHITE BOUCLE' FABRIC SERVER WITH TOP DRAWER SILVERWARE TRAY SEATS UP TO 10

755 BLEACHED WHITE

Misset

GATHERING 100" TABLE HORIZONTAL SLAT SIDE CHAIR UPHOLSTERED SIDE CHAIR - WHITE BOUCLE' FABRIC SERVER WITH TOP DRAWER SILVERWARE TRAY SEATS UP TO 10