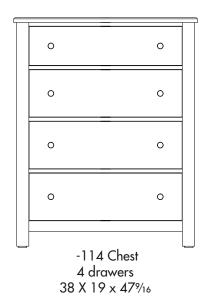

The dresser, chest &

Drawer construction includes

Storage pieces feature

nightstand feature solid oak tops & pilasters. oak veneered drawer fronts with a Kenlin Rite-Trac drawer guide system. antiqued pewter drawer pulls. -11 Grey www.vaughanbassett.com