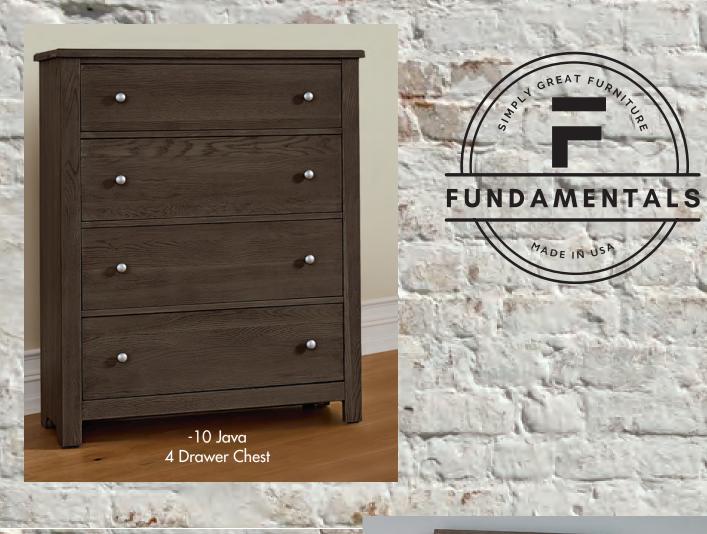

The dresser, chest &

Drawer construction includes

Storage pieces feature

nightstand feature solid oak tops & pilasters. oak veneered drawer fronts with a Kenlin Rite-Trac drawer guide system. antiqued pewter drawer pulls. -11 Grey www.vaughanbassett.com