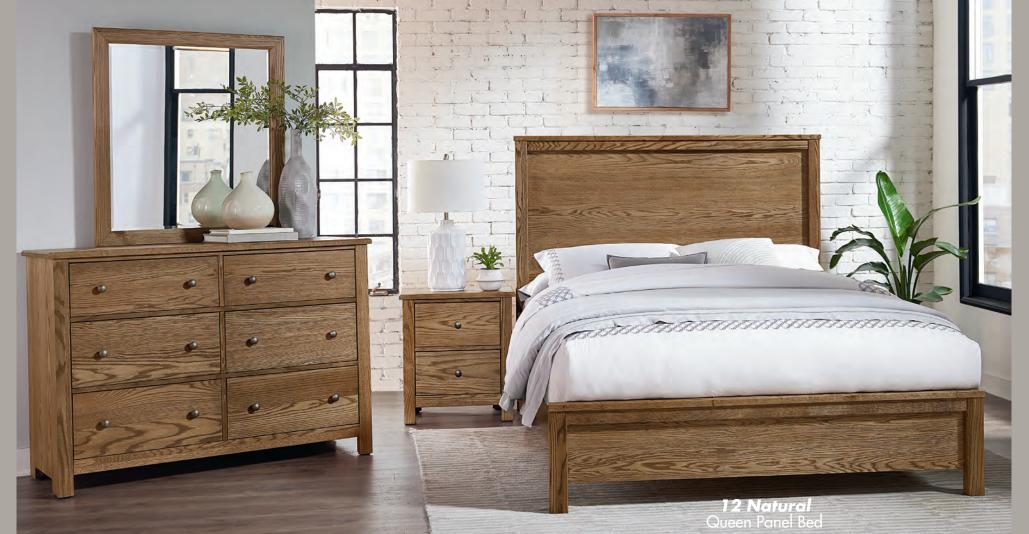

12 - Natural Finish 16 - White Finish

Queen Bed -551,-155, -922  $62\frac{1}{4} \times 84 \times 52$ 

King Bed -661,-166, -922, -MS1 791/4 x 84 x 52

54 x 19 x 37

Twin Bed

-331, -133, -900 41½ x 79 x 52

Full Bed -552, -255, -911 56½ x 79 x 52