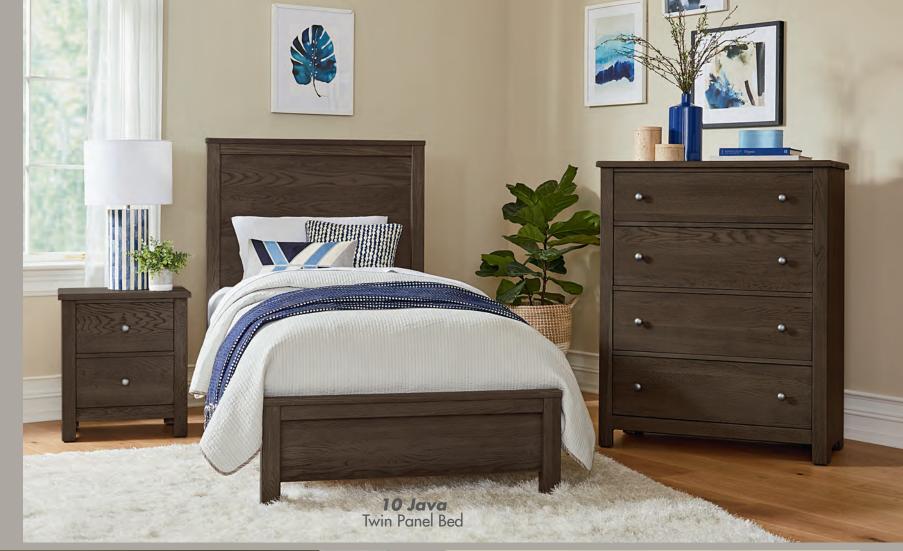

12 - Natural Finish 16 - White Finish

Queen Bed -551,-155, -922  $62\frac{1}{4} \times 84 \times 52$ 

King Bed -661,-166, -922, -MS1 791/4 x 84 x 52

54 x 19 x 37

Twin Bed

-331, -133, -900 41½ x 79 x 52

Full Bed -552, -255, -911 56½ x 79 x 52