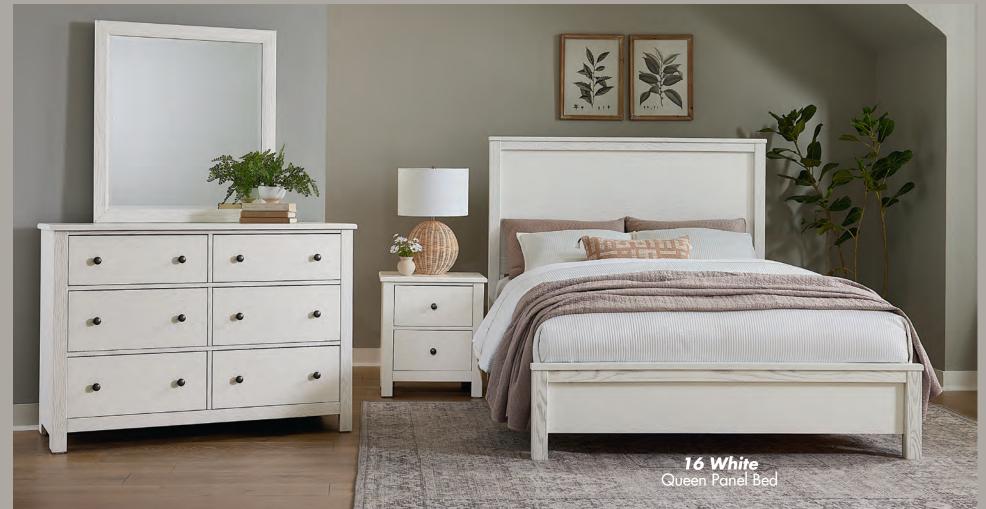

12 - Natural Finish 16 - White Finish

Queen Bed -551,-155, -922  $62\frac{1}{4} \times 84 \times 52$ 

King Bed -661,-166, -922, -MS1 791/4 x 84 x 52

54 x 19 x 37

Twin Bed

-331, -133, -900 41½ x 79 x 52

Full Bed -552, -255, -911 56½ x 79 x 52