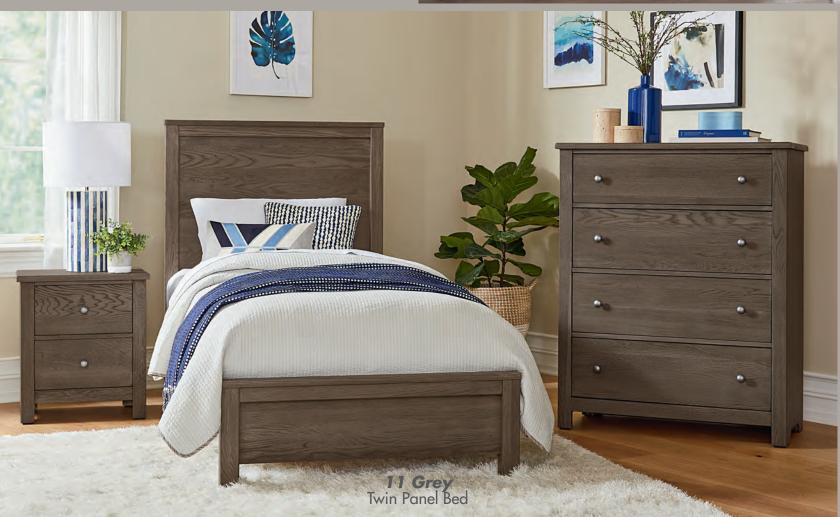

The dresser, chest &

Drawer construction includes

Storage pieces feature

nightstand feature solid oak tops & pilasters. oak veneered drawer fronts with a Kenlin Rite-Trac drawer guide system. antiqued pewter drawer pulls. -11 Grey www.vaughanbassett.com