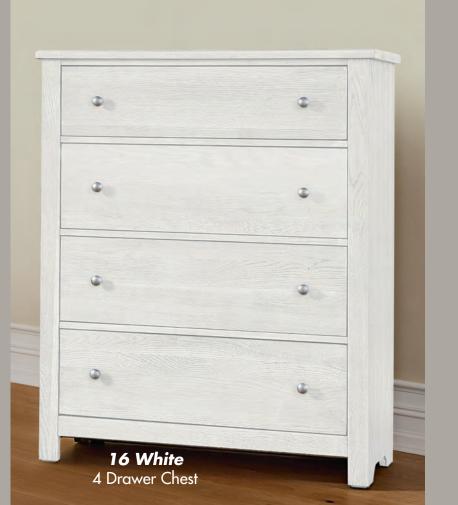

The dresser, chest &

Drawer construction includes

Storage pieces feature

nightstand feature solid oak tops & pilasters. oak veneered drawer fronts with a Kenlin Rite-Trac drawer guide system. antiqued pewter drawer pulls. -11 Grey www.vaughanbassett.com